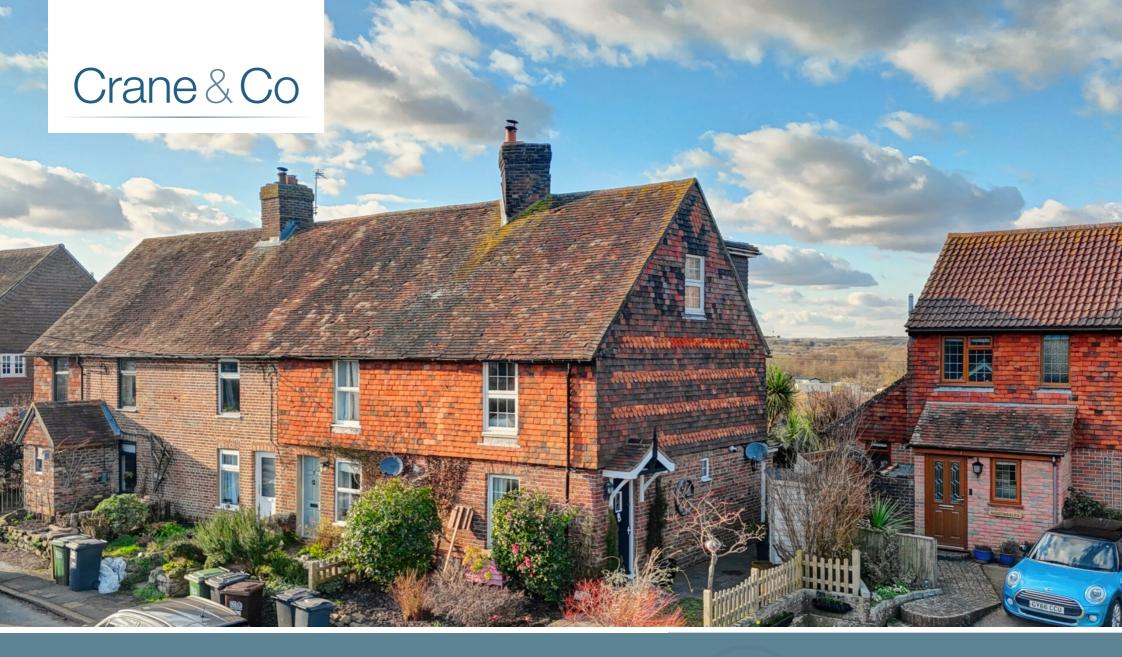

Price Guide

£325,000 - £355,000

Well House, Victoria Road, Herstmonceux, East Sussex BN27 4TG

**\**01323 440678 ✓ sales@craneandco.co.uk

# Well House, Victoria Road, Herstmonceux, East Sussex BN27 4TG

Price Guide £325,000 - £355,000

Freehold

PRICE GUIDE £325.000 - £355.000

WATCH THE FILM AND 3D TOUR and view EXPERT PHOTOGRAPHY at craneandco.co.uk (ALL PROVIDED FREE FOR ALL OUR SELLERS)

A pretty house with the character you like and the 'mod-cons' that you want. This charming 3-bedroom end-of-terrace character property is extended to the rear and beautifully arranged over three levels, offering a perfect blend of original features and modern conveniences. There are many stand out features with this house and the spacious kitchen breakfast room is an entertainer's dream. Offering ample space for dining and socializing and with access to the pretty lawned garden, its a room for all seasons. On cosy winter nights, relax by the wood burner in the living room, creating a warm, inviting atmosphere. The first floor is where you'll find bedrooms 2 & 3 both served by the family bathroom whilst upstairs, the master bedroom suite, complete with an ensuite shower room and a Juliet balcony is the perfect place to enjoy the breathtaking, far-reaching views over rolling fields—an idyllic retreat to wake up to each day. All of this is located in an ever popular village. This pretty house is as practical as it is charming.