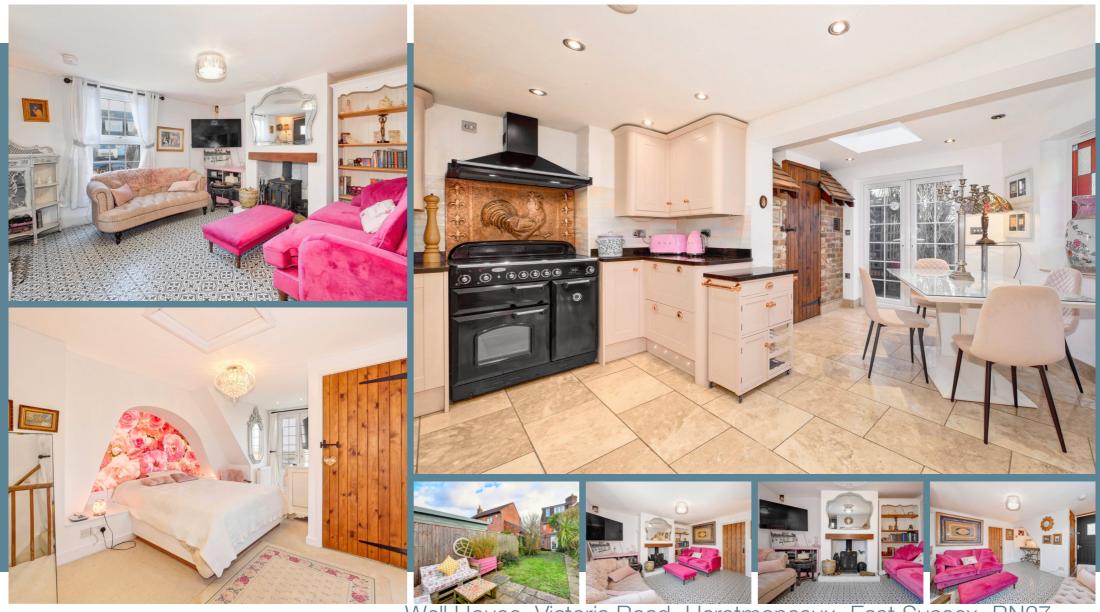

A pretty house with the character you like and the 'mod-cons' that you want. This charming 3-bedroom end-of-terrace character property is extended to the rear and beautifully arranged over three levels, offering a perfect blend of original features and modern conveniences. There are many stand out features with this house and the spacious kitchen breakfast room is an entertainer's dream. Offering ample space for dining and socializing and with access to the pretty lawned garden, its a room for all seasons. On cosy winter nights, relax by the wood burner in the living room, creating a warm, inviting atmosphere. The first floor is where you'll find bedrooms 2 & 3 both served by the family bathroom whilst upstairs, the master bedroom suite, complete with an ensuite shower room and a Juliet balcony is the perfect place to enjoy the breathtaking, far-reaching views over rolling fields—an idyllic retreat to wake up to each day. All of this is located in an ever popular village. This pretty house is as practical as it is charming.

#### Main Features

- Extended Character House
- End Of Terrace
- 3 Bedrooms
- Rear Extension and Loft Conversion
- Juliet Balconv
- Wonderful Kitchen/Breakfast Room
- Underfloor Heating in Kitchen
- Views Over Rolling Fields
- Chain Free