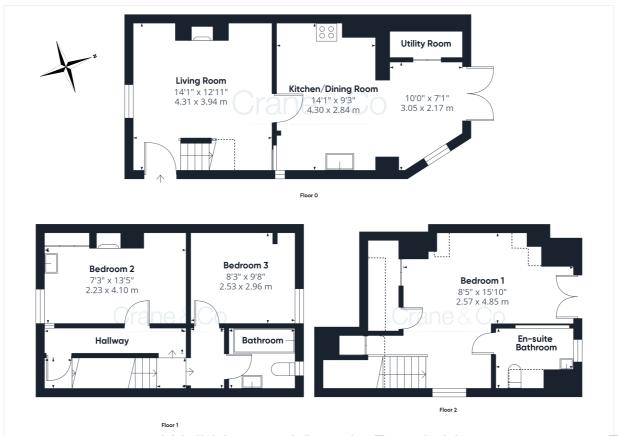

#### Room Sizes

Entrance

Living Room - 14' 1" x 12' 11"

Kitchen/Dining Room - 14' 1" x 9' 3"

Utility Room

Bedroom 2 - 13' 5" x 7' 3"

Bedroom 3 - 9' 8" x 8' 3"

Bathroom

Bedroom 1 - 15' 10" x 8' 5"

En Suite Bathroom

Well House, Victoria Road, Herstmonceux, East Sussex BN27