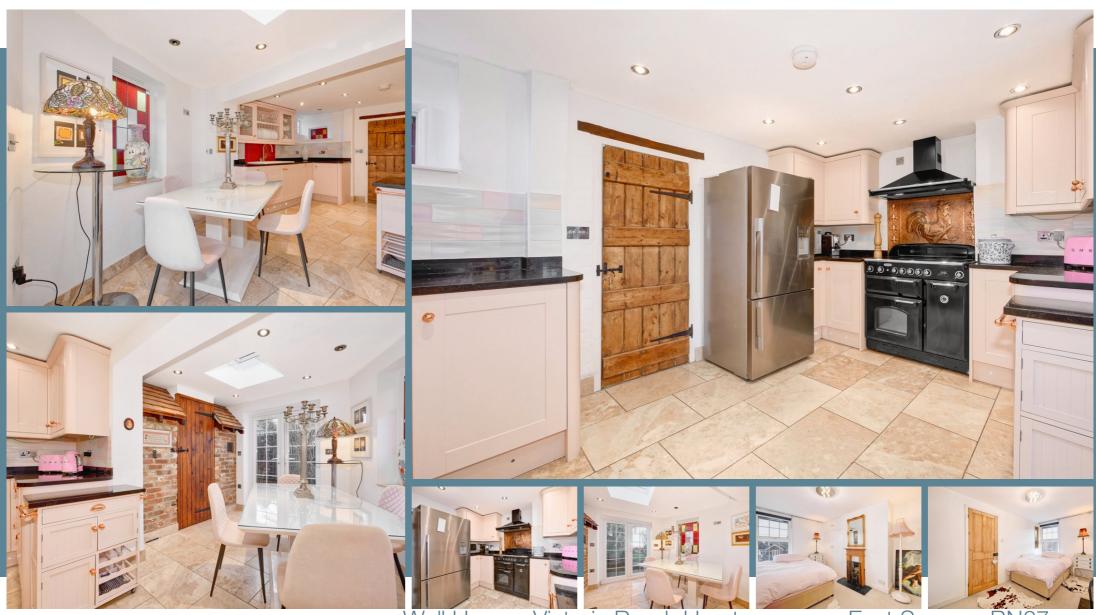

A pretty house with the character you like and the 'mod-cons' that you want. This charming 3-bedroom end-of-terrace character property is extended to the rear and beautifully arranged over three levels, offering a perfect blend of original features and modern conveniences. There are many stand out features with this house and the spacious kitchen breakfast room is an entertainer's dream. Offering ample space for dining and socializing and with access to the pretty lawned garden, its a room for all seasons. On cosy winter nights, relax by the wood burner in the living room, creating a warm, inviting atmosphere. The first floor is where you'll find bedrooms 2 & 3 both served by the family bathroom whilst upstairs, the master bedroom suite, complete with an ensuite shower room and a Juliet balcony is the perfect place to enjoy the breathtaking, far-reaching views over rolling fields—an idyllic retreat to wake up to each day. All of this is located in an ever popular village. This pretty house is as practical as it is charming.

#### Main Features

- Extended Character House
- End Of Terrace
- 3 Bedrooms
- Rear Extension and Loft Conversion
- Juliet Balconv
- Wonderful Kitchen/Breakfast Room
- Underfloor Heating in Kitchen
- Views Over Rolling Fields
- Chain Free