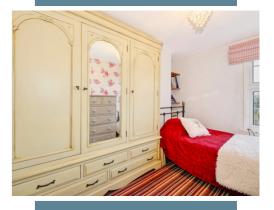

#### Room Sizes

Entrance

Living Room - 14' 1" x 12' 11"

Kitchen/Dining Room - 14' 1" x 9' 3"

Utility Room

Bedroom 2 - 13' 5" x 7' 3"

Bedroom 3 - 9' 8" x 8' 3"

Bathroom

Bedroom 1 - 15' 10" x 8' 5"

En Suite Bathroom

Well House, Victoria Road, Herstmonceux, East Sussex BN27