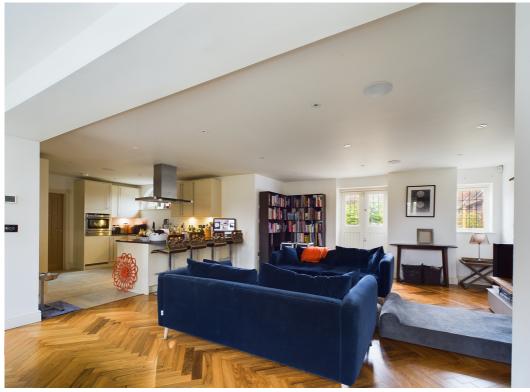

Ladygrove Mews

TELEP

Hitchwood Lane, Preston, Hitchin, Hertfordshire, SG47SA Guide Price £575,000 country properties

11 184.0

Located within beautiful grounds in a private and exclusive gated development is this unique Grade II listed Lutyens designed barn conversion. The property is set within the idyllic village of Preston and within a 10 minute drive to Hitchin town centre. This charming property boasts modern and spacious living with a delightful open plan kitchen/living space with integrated Neff appliances along with an additional utility room and separate W.C. There are two bedrooms which both feature en-suites.