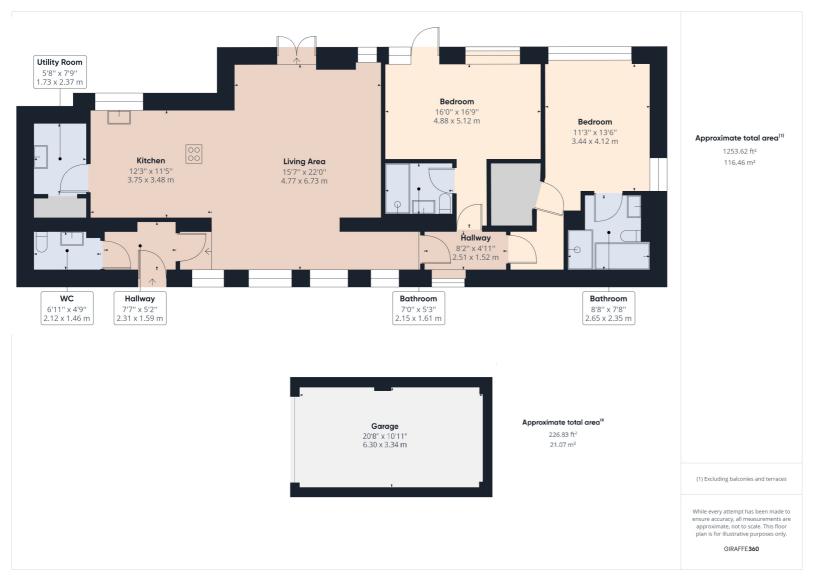

Ladygrove Mews

TELEP

Hitchwood Lane, Preston, Hitchin, Hertfordshire, SG47SA Guide Price £575,000 country properties

11 184.0

Located within beautiful grounds in a private and exclusive gated development is this unique Grade II listed Lutyens designed barn conversion. The property is set within the idyllic village of Preston and within a 10 minute drive to Hitchin town centre. This charming property boasts modern and spacious living with a delightful open plan kitchen/living space with integrated Neff appliances along with an additional utility room and separate W.C. There are two bedrooms which both feature en-suites.

Outside there are amazing communal gardens and grounds which feature both a pond and outside BBQ area with W.C. There is visitor parking available and is one of four properties that benefits from a private garage with a space in front. The loft space above the garage is boarded with a drop down ladder for access. All properties at the development have ground sourced heat pumps for heating and hot water.