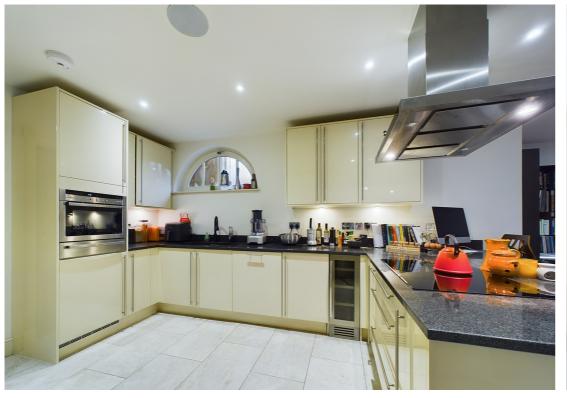

Ladygrove Mews

TELEP

Hitchwood Lane, Preston, Hitchin, Hertfordshire, SG47SA Guide Price £575,000 country properties

11 184.0

Located within beautiful grounds in a private and exclusive gated development is this unique Grade II listed Lutyens designed barn conversion. The property is set within the idyllic village of Preston and within a 10 minute drive to Hitchin town centre. This charming property boasts modern and spacious living with a delightful open plan kitchen/living space with integrated Neff appliances along with an additional utility room and separate W.C. There are two bedrooms which both feature en-suites.