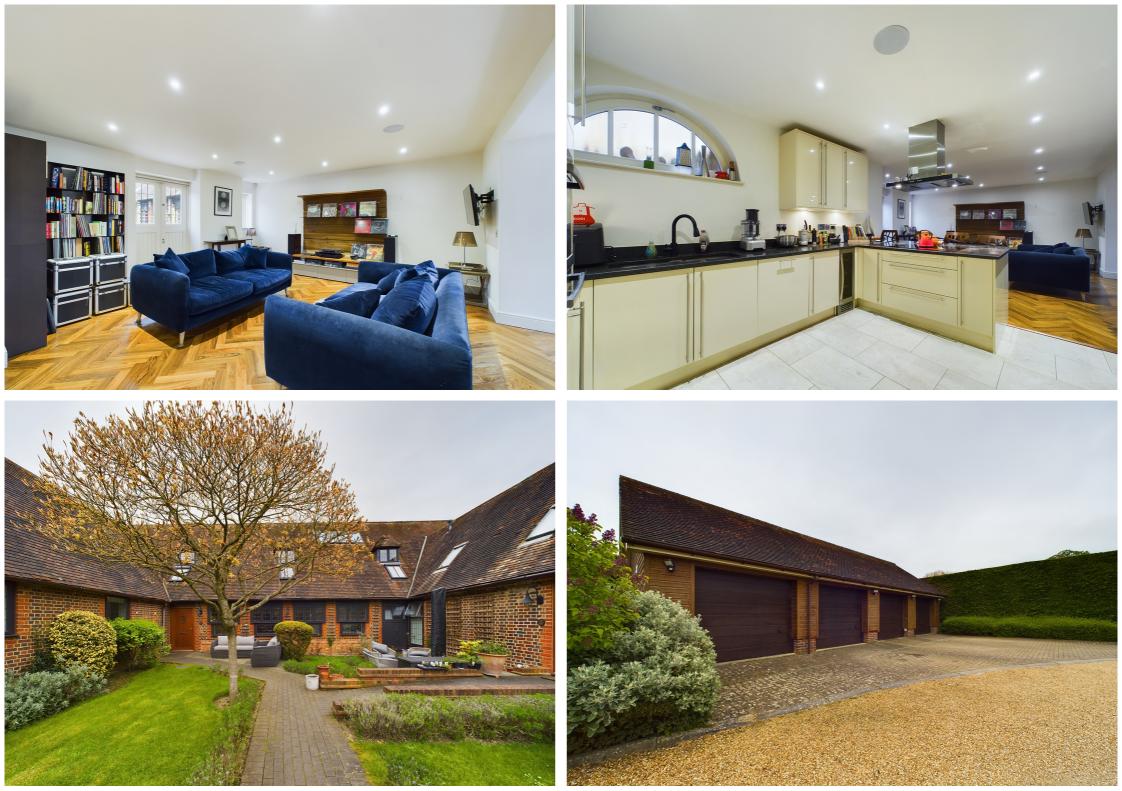

Ladygrove Mews

TELEP

Hitchwood Lane, Preston, Hitchin, Hertfordshire, SG47SA Guide Price £575,000 country properties

11 184.0

Located within beautiful grounds in a private and exclusive gated development is this unique Grade II listed Lutyens designed barn conversion. The property is set within the idyllic village of Preston and within a 10 minute drive to Hitchin town centre. This charming property boasts modern and spacious living with a delightful open plan kitchen/living space with integrated Neff appliances along with an additional utility room and separate W.C. There are two bedrooms which both feature en-suites.

Outside there are amazing communal gardens and grounds which feature both a pond and outside BBQ area with W.C. There is visitor parking available and is one of four properties that benefits from a private garage with a space in front. The loft space above the garage is boarded with a drop down ladder for access. All properties at the development have ground sourced heat pumps for heating and hot water.

- A stunning two bedroom barn conversion
- Grade II listed development designed by Sir Edwin Lutyens
- Highly desirable and sought after village location
- Located within beautiful grounds with communal garden
- 3.9 miles, 9 min drive to Hitchin town centre (as per Google maps)
- 4.4 miles, 13 min drive to Hitchin train station (as per Google maps)