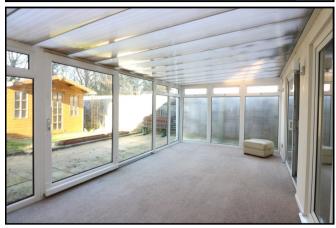

### **CONSERVATORY** 21'9 x 10' (6.63m x 3.05m)

A large brick and UPVC conservatory with radiator, wall lighting and French doors opening onto the rear gardens.