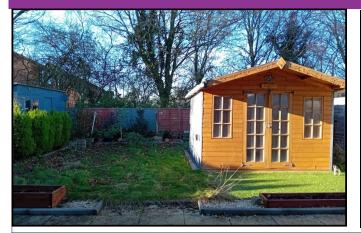

# **OUTSIDE**

The property has a driveway to the side leading to a double garage.

The rear gardens, which are of a good size and provide a high degree of privacy, are mainly laid to lawn with patio are and paving.