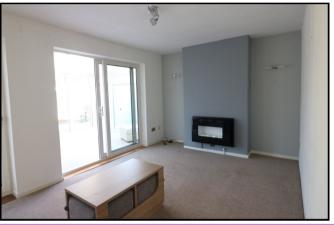

### **LOUNGE** 15'5 x 10' (4.70m x 3.05m)

With wall-mounted fireplace, TV point, radiator and French doors opening to