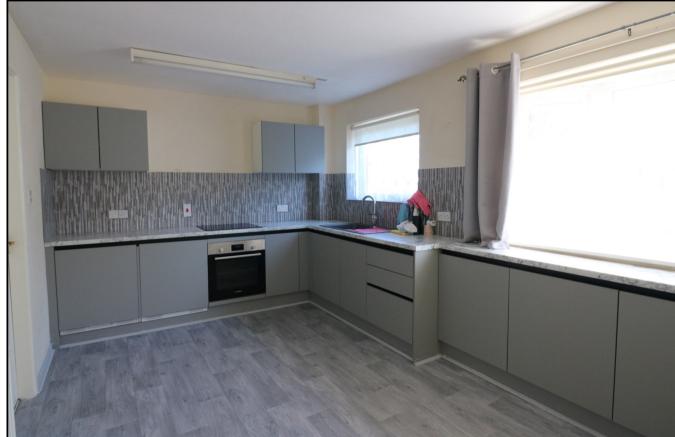

#### **KITCHEN/DINING ROOM** 16'2 x 9'6 (4.93m x 2.90m)

Recently fitted by Wren Kitchens with a range of contemporary wall and base units, work surface with built-in oven with electric hob, integrated fridge/freezer, integrated dishwasher, dining area, radiator and two windows to front elevation.