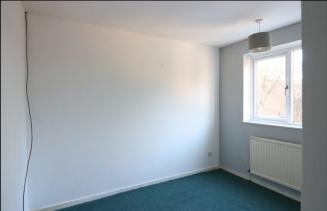

## **BEDROOM TWO** 9'10 x 7'6 (3.00m x 2.29m)

With radiator and window to rear elevation.

# **BEDROOM THREE** 7'2 x 7'2 (2.18m x 2.18m)

With radiator and window to rear elevation.