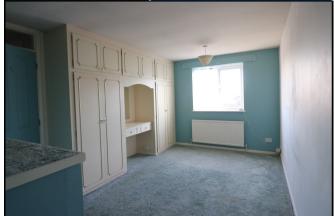

## **BEDROOM ONE** 16'2 max x 9'10 (4.93m max x 3.00m)

A large bedroom with built-in wardrobes, radiator and window to front elevation.