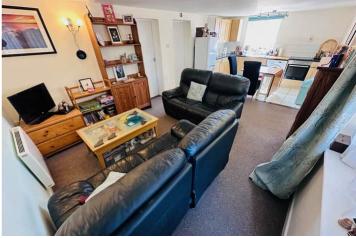

### рнотоѕ

## рнотоѕ

#### SPECIFICATIONS

Lounge/Kitchen/Diner 7.10m x 3.81m (23' 4" x 12' 6")

**Bedroom 1** 3.50m x 3.17m (11' 6" x 10' 5")

Bedroom 2 3.50m x 3.17m (11' 6" x 10' 5")

Bathroom 2.44m x 1.52m (8' 0" x 5' 0")

**Store** 3.65m x 1.53m (12' 0" x 5' 0")