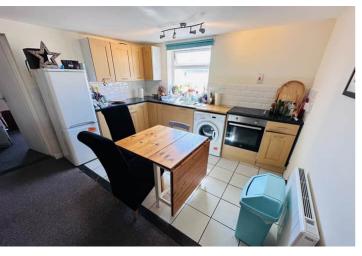

#### Port Soif Road | Castel | GY57XQ

This spacious ground floor apartment is located in a highly desirable area, just a few hundred meters from Grandes Rocques beach and the neighbouring amenities. Number 6 is presented to the market in move in condition, it offers excellent social space and a large kitchen area while also having a private entrance. Accommodation comprises open plan lounge/kitchen/diner, two double bedrooms and a bathroom. The property benefits from a store room which is currently only accessed from the communal courtyard but there is the potential to create an entrance from within the apartment providing an option for an office or a second bathroom. There is an allocated parking space for one vehicle. This is an ideal purchase for both firsttime buyers or for a for those looking for a buy-to-let.

#### SPECIFICATIONS

Lounge/Kitchen/Diner 7.10m x 3.81m (23' 4" x 12' 6")

**Bedroom 1** 3.50m x 3.17m (11' 6" x 10' 5")

Bedroom 2 3.50m x 3.17m (11' 6" x 10' 5")

Bathroom 2.44m x 1.52m (8' 0" x 5' 0")

**Store** 3.65m x 1.53m (12' 0" x 5' 0")

#### **APPLIANCES INCLUDED**

- Hotpoint washing machine
- Hotpoint fridge/freezer
- Beko hob
- Beko single oven