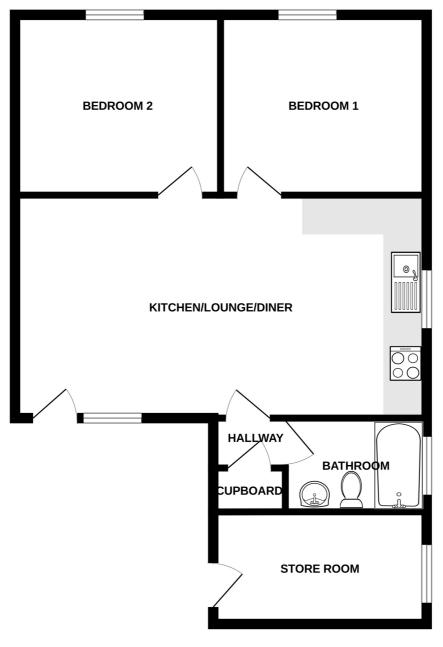

#### SPECIFICATIONS

Lounge/Kitchen/Diner 7.10m x 3.81m (23' 4" x 12' 6")

**Bedroom 1** 3.50m x 3.17m (11' 6" x 10' 5")

Bedroom 2 3.50m x 3.17m (11' 6" x 10' 5")

Bathroom 2.44m x 1.52m (8' 0" x 5' 0")

**Store** 3.65m x 1.53m (12' 0" x 5' 0")

#### **GROUND FLOOR**

6 GRANDES ROCQUES COURT

Whilst every attempt has been made to ensure the accuracy of the floorplan contained here, measurements of doors, windows, rooms and any other items are approximate and no responsibility is taken for any error, omission or mis-statement. This plan is for illustrative purposes only and should be used as such by any prospective purchaser. The services, systems and appliances shown have not been tested and no guarantee as to their operability or efficiency can be given. Made with Metropix ©2024