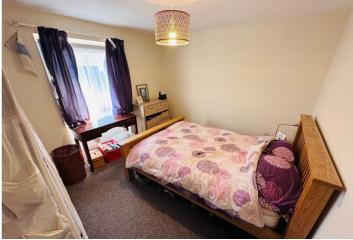

### рнотоѕ

## рнотоѕ

#### SPECIFICATIONS

Lounge/Kitchen/Diner 7.10m x 3.81m (23' 4" x 12' 6")

**Bedroom 1** 3.50m x 3.17m (11' 6" x 10' 5")

Bedroom 2 3.50m x 3.17m (11' 6" x 10' 5")

Bathroom 2.44m x 1.52m (8' 0" x 5' 0")

**Store** 3.65m x 1.53m (12' 0" x 5' 0")