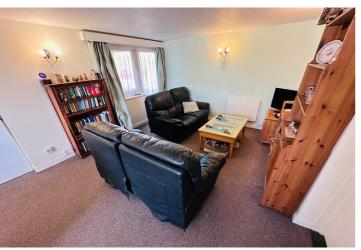

### рнотоѕ

## рнотоѕ

#### SPECIFICATIONS

Lounge/Kitchen/Diner 7.10m x 3.81m (23' 4" x 12' 6")

**Bedroom 1** 3.50m x 3.17m (11' 6" x 10' 5")

Bedroom 2 3.50m x 3.17m (11' 6" x 10' 5")

Bathroom 2.44m x 1.52m (8' 0" x 5' 0")

**Store** 3.65m x 1.53m (12' 0" x 5' 0")