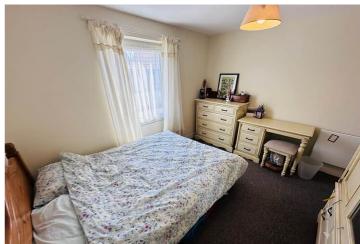

#### SPECIFICATIONS

Lounge/Kitchen/Diner 7.10m x 3.81m (23' 4" x 12' 6")

**Bedroom 1** 3.50m x 3.17m (11' 6" x 10' 5")

Bedroom 2 3.50m x 3.17m (11' 6" x 10' 5")

Bathroom 2.44m x 1.52m (8' 0" x 5' 0")

**Store** 3.65m x 1.53m (12' 0" x 5' 0")