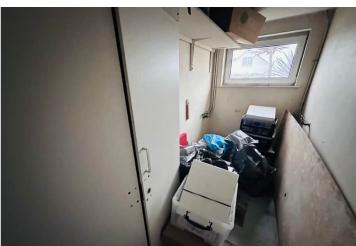

#### SPECIFICATIONS

Lounge/Kitchen/Diner 7.10m x 3.81m (23' 4" x 12' 6")

**Bedroom 1** 3.50m x 3.17m (11' 6" x 10' 5")

Bedroom 2 3.50m x 3.17m (11' 6" x 10' 5")

Bathroom 2.44m x 1.52m (8' 0" x 5' 0")

**Store** 3.65m x 1.53m (12' 0" x 5' 0")