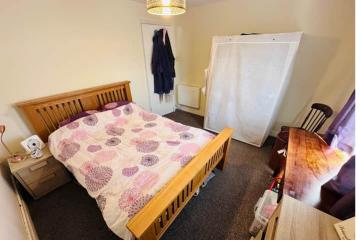

### рнотоѕ

## рнотоѕ

#### SPECIFICATIONS

Lounge/Kitchen/Diner 7.10m x 3.81m (23' 4" x 12' 6")

**Bedroom 1** 3.50m x 3.17m (11' 6" x 10' 5")

Bedroom 2 3.50m x 3.17m (11' 6" x 10' 5")

Bathroom 2.44m x 1.52m (8' 0" x 5' 0")

**Store** 3.65m x 1.53m (12' 0" x 5' 0")