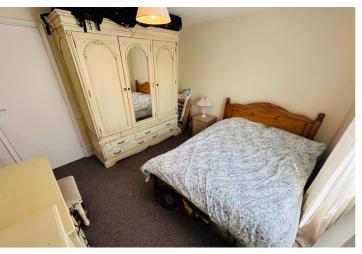

### рнотоѕ

## рнотоѕ

#### SPECIFICATIONS

Lounge/Kitchen/Diner 7.10m x 3.81m (23' 4" x 12' 6")

**Bedroom 1** 3.50m x 3.17m (11' 6" x 10' 5")

Bedroom 2 3.50m x 3.17m (11' 6" x 10' 5")

Bathroom 2.44m x 1.52m (8' 0" x 5' 0")

**Store** 3.65m x 1.53m (12' 0" x 5' 0")