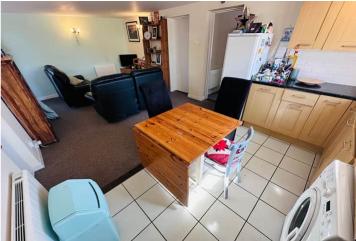

#### Port Soif Road | Castel | GY57XQ

This spacious ground floor apartment is located in a highly desirable area, just a few hundred meters from Grandes Rocques beach and the neighbouring amenities. Number 6 is presented to the market in move in condition, it offers excellent social space and a large kitchen area while also having a private entrance. Accommodation comprises open plan lounge/kitchen/diner, two double bedrooms and a bathroom. The property benefits from a store room which is currently only accessed from the communal courtyard but there is the potential to create an entrance from within the apartment providing an option for an office or a second bathroom. There is an allocated parking space for one vehicle. This is an ideal purchase for both firsttime buyers or for a for those looking for a buy-to-let.

#### SPECIFICATIONS

Lounge/Kitchen/Diner 7.10m x 3.81m (23' 4" x 12' 6")

**Bedroom 1** 3.50m x 3.17m (11' 6" x 10' 5")

Bedroom 2 3.50m x 3.17m (11' 6" x 10' 5")

Bathroom 2.44m x 1.52m (8' 0" x 5' 0")

**Store** 3.65m x 1.53m (12' 0" x 5' 0")

#### **APPLIANCES INCLUDED**

- Hotpoint washing machine
- Hotpoint fridge/freezer
- Beko hob
- Beko single oven