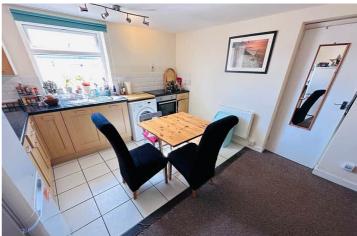

### рнотоѕ

## рнотоѕ

#### SPECIFICATIONS

Lounge/Kitchen/Diner 7.10m x 3.81m (23' 4" x 12' 6")

**Bedroom 1** 3.50m x 3.17m (11' 6" x 10' 5")

Bedroom 2 3.50m x 3.17m (11' 6" x 10' 5")

Bathroom 2.44m x 1.52m (8' 0" x 5' 0")

**Store** 3.65m x 1.53m (12' 0" x 5' 0")