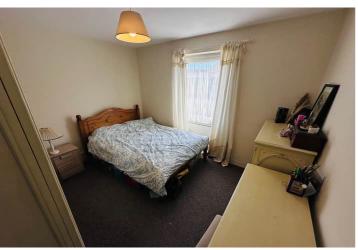

### рнотоѕ

## рнотоѕ

#### SPECIFICATIONS

Lounge/Kitchen/Diner 7.10m x 3.81m (23' 4" x 12' 6")

**Bedroom 1** 3.50m x 3.17m (11' 6" x 10' 5")

Bedroom 2 3.50m x 3.17m (11' 6" x 10' 5")

Bathroom 2.44m x 1.52m (8' 0" x 5' 0")

**Store** 3.65m x 1.53m (12' 0" x 5' 0")