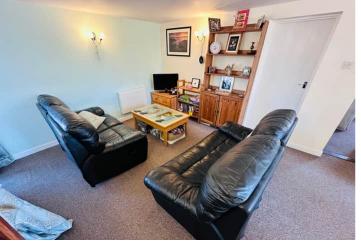

### рнотоѕ

## рнотоѕ

#### SPECIFICATIONS

Lounge/Kitchen/Diner 7.10m x 3.81m (23' 4" x 12' 6")

**Bedroom 1** 3.50m x 3.17m (11' 6" x 10' 5")

Bedroom 2 3.50m x 3.17m (11' 6" x 10' 5")

Bathroom 2.44m x 1.52m (8' 0" x 5' 0")

**Store** 3.65m x 1.53m (12' 0" x 5' 0")