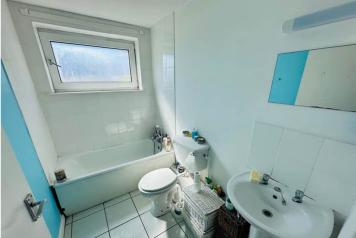

#### SPECIFICATIONS

Lounge/Kitchen/Diner 7.10m x 3.81m (23' 4" x 12' 6")

**Bedroom 1** 3.50m x 3.17m (11' 6" x 10' 5")

Bedroom 2 3.50m x 3.17m (11' 6" x 10' 5")

Bathroom 2.44m x 1.52m (8' 0" x 5' 0")

**Store** 3.65m x 1.53m (12' 0" x 5' 0")