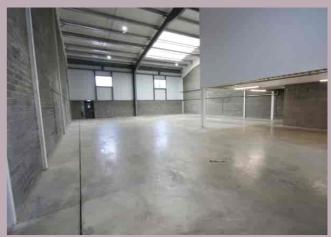

#### **DESCRIPTION**

High specification warehouse space (approx. 4650 sq.ft) with first floor office/production area, staff parking for 10 cars, being situated in a premier Industrial location.

The property is built of steel frame construction with a lower block wall and cladding and is installed with air conditioning, extensive PIR LED lighting, fire alarm system, alarm system, ample sockets and double glazing.

#### WAREHOUSE

23.6m x 14.7m (77' 5" x 48' 3") max excluding staircase and accessible toilet. Roller shutter door with an opening of 3.81m x 3.16m and a ceiling height of 6.55m.