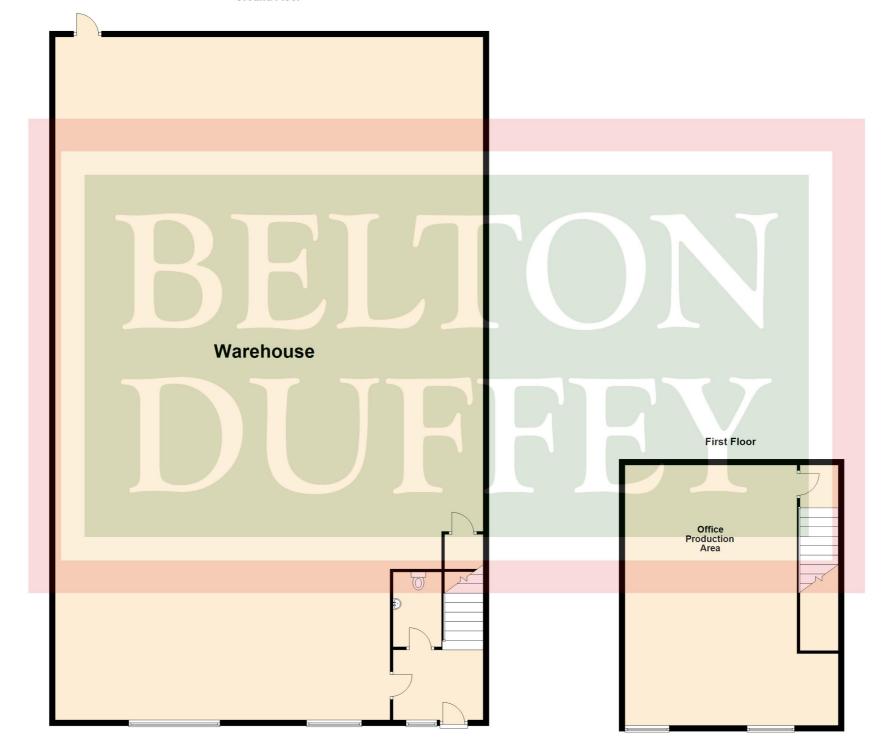

#### **DESCRIPTION**

High specification warehouse space (approx. 4650 sq.ft) with first floor office/production area, staff parking for 10 cars, being situated in a premier Industrial location.

The property is built of steel frame construction with a lower block wall and cladding and is installed with air conditioning, extensive PIR LED lighting, fire alarm system, alarm system, ample sockets and double glazing.

The accommodation briefly comprises entrance with staircase to first floor office/production area, ground floor accessible cloakroom and warehouse.

The unit has easy access to Hardwick Roundabout and is conveniently situated for the A47, A17 and A10. Hardwick Industrial Estate is the premier Industrial location in King's Lynn and lies close by major Tesco and Sainsbury Superstores and Retail Park.

#### WAREHOUSE

23.6m x 14.7m (77' 5" x 48' 3") max excluding staircase and accessible toilet. Roller shutter door with an opening of 3.81m x 3.16m and a ceiling height of 6.55m.

#### FIRST FLOOR OFFICE/PRODUCTION AREA

9.0m x 7.37m max, narrowing to 5.91m (29' 6" x 24' 2" max, narrowing to 14' 5")