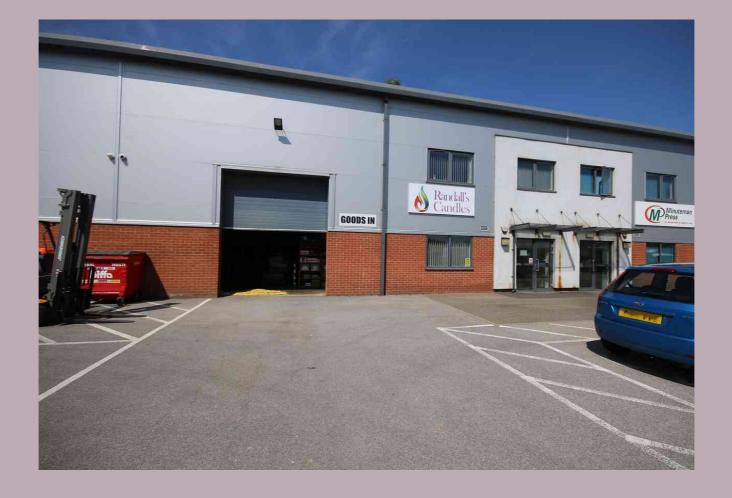

## 14 CAMPBELLS MEADOW, KING'S LYNN, NORFOLK, PE30 4YR

High specification warehouse space (approx. 4650 sq.ft) with first floor office/production area and staff parking for 10 cars, being situated in a premier Industrial location.

#### **DESCRIPTION**

High specification warehouse space (approx. 4650 sq.ft) with first floor office/production area, staff parking for 10 cars, being situated in a premier Industrial location.

The property is built of steel frame construction with a lower block wall and cladding and is installed with air conditioning, extensive PIR LED lighting, fire alarm system, alarm system, ample sockets and double glazing.

#### WAREHOUSE

23.6m x 14.7m (77' 5" x 48' 3") max excluding staircase and accessible toilet. Roller shutter door with an opening of 3.81m x 3.16m and a ceiling height of 6.55m.