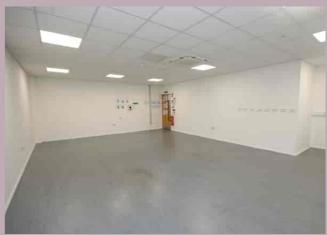

#### FIRST FLOOR OFFICE/PRODUCTION AREA

9.0m x 7.37m max, narrowing to 5.91m (29' 6" x 24' 2" max, narrowing to 14' 5")