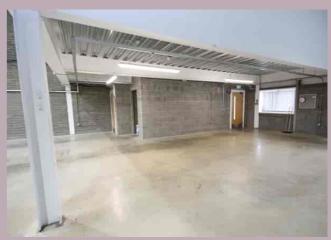

#### **DESCRIPTION**

High specification warehouse space (approx. 4650 sq.ft) with first floor office/production area, staff parking for 10 cars, being situated in a premier Industrial location.

The property is built of steel frame construction with a lower block wall and cladding and is installed with air conditioning, extensive PIR LED lighting, fire alarm system, alarm system, ample sockets and double glazing.

#### WAREHOUSE

23.6m x 14.7m (77' 5" x 48' 3") max excluding staircase and accessible toilet. Roller shutter door with an opening of 3.81m x 3.16m and a ceiling height of 6.55m.