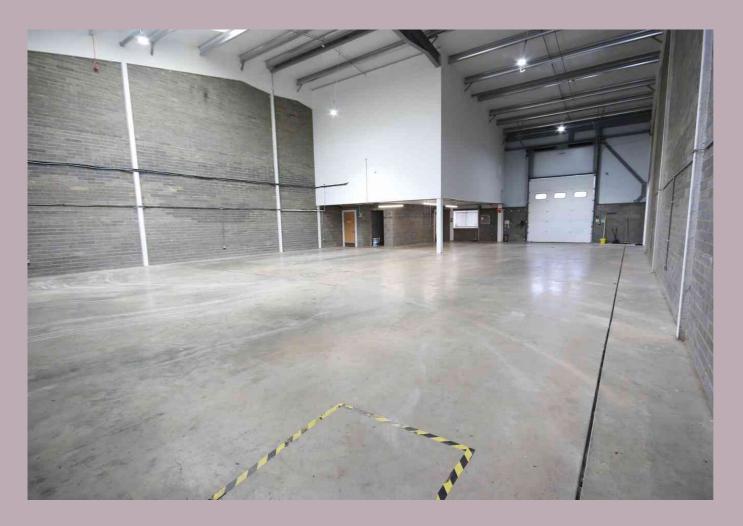

#### **DESCRIPTION**

High specification warehouse space (approx. 4650 sq.ft) with first floor office/production area, staff parking for 10 cars, being situated in a premier Industrial location.

The property is built of steel frame construction with a lower block wall and cladding and is installed with air conditioning, extensive PIR LED lighting, fire alarm system, alarm system, ample sockets and double glazing.

#### WAREHOUSE

23.6m x 14.7m (77' 5" x 48' 3") max excluding staircase and accessible toilet. Roller shutter door with an opening of 3.81m x 3.16m and a ceiling height of 6.55m.