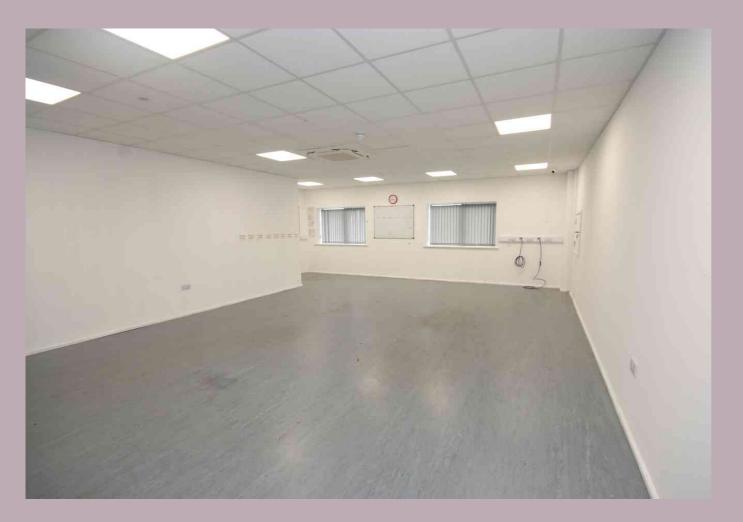

#### FIRST FLOOR OFFICE/PRODUCTION AREA

9.0m x 7.37m max, narrowing to 5.91m (29' 6" x 24' 2" max, narrowing to 14' 5")