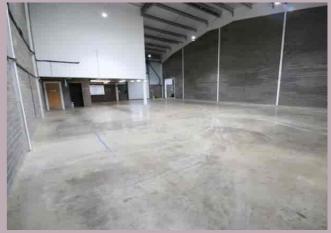

#### WAREHOUSE

23.6m x 14.7m (77' 5" x 48' 3") max excluding staircase and accessible toilet. Roller shutter door with an opening of 3.81m x 3.16m and a ceiling height of 6.55m.