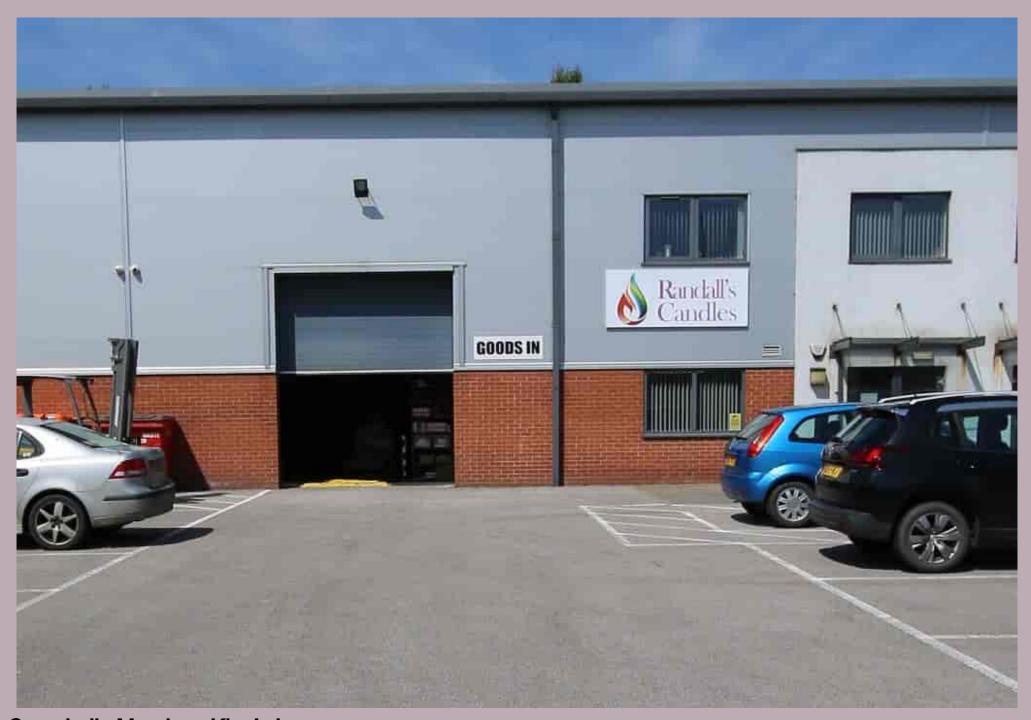

14 Campbells Meadow, King's Lynn £36,000 Per Annum

BELTON DUFFEY

## 14 CAMPBELLS MEADOW, KING'S LYNN, NORFOLK, PE30 4YR

High specification warehouse space (approx. 4650 sq.ft) with first floor office/production area and staff parking for 10 cars, being situated in a premier Industrial location.

#### **DESCRIPTION**

High specification warehouse space (approx. 4650 sq.ft) with first floor office/production area, staff parking for 10 cars, being situated in a premier Industrial location.

The property is built of steel frame construction with a lower block wall and cladding and is installed with air conditioning, extensive PIR LED lighting, fire alarm system, alarm system, ample sockets and double glazing.

The accommodation briefly comprises entrance with staircase to first floor office/production area, ground floor accessible cloakroom and warehouse.

The unit has easy access to Hardwick Roundabout and is conveniently situated for the A47, A17 and A10. Hardwick Industrial Estate is the premier Industrial location in King's Lynn and lies close by major Tesco and Sainsbury Superstores and Retail Park.