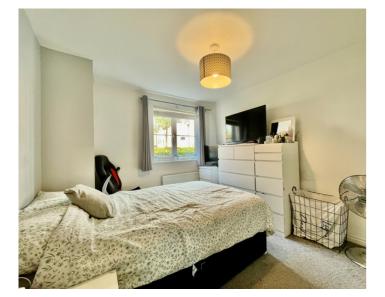

## **GROUND FLOOR**

ENTRANCE HALL

**SITTING ROOM** 11' 9" x 13' 6" (3.58m x 4.11m)

**KITCHEN** 11' 8" x 6' 7" (3.56m x 2.01m)

BEDROOM ONE 9' 4" x 13' 1" (2.84m x 3.99m)

**BEDROOM TWO** 7' 7" x 11' 8" (2.31m x 3.56m)