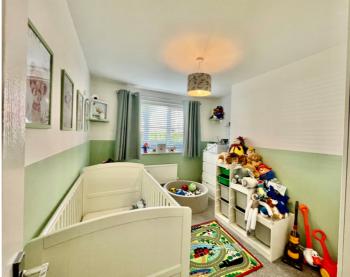

## **GROUND FLOOR**

ENTRANCE HALL

**SITTING ROOM** 11' 9" x 13' 6" (3.58m x 4.11m)

**KITCHEN** 11' 8" x 6' 7" (3.56m x 2.01m)

BEDROOM ONE 9' 4" x 13' 1" (2.84m x 3.99m)

**BEDROOM TWO** 7' 7" x 11' 8" (2.31m x 3.56m)