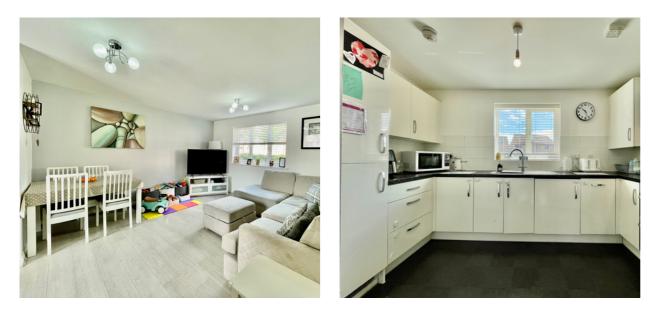

Accommodation briefly comprises; entrance hall, kitchen and sitting room, two bedrooms and a family bathroom. There is off road parking for one vehicle. The property further benefits from double glazing, gas to radiator heating and is offered for sale with no upper chain.

## **GROUND FLOOR**

ENTRANCE HALL

**SITTING ROOM** 11' 9" x 13' 6" (3.58m x 4.11m)

**KITCHEN** 11' 8" x 6' 7" (3.56m x 2.01m)

BEDROOM ONE 9' 4" x 13' 1" (2.84m x 3.99m)

**BEDROOM TWO** 7' 7" x 11' 8" (2.31m x 3.56m)