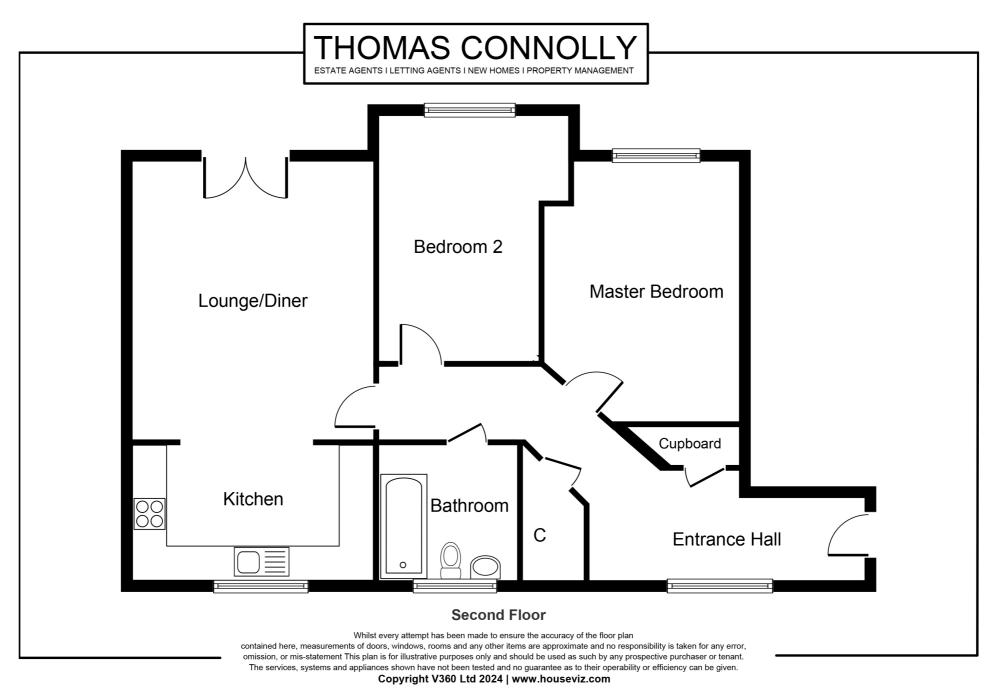

## Summary of Property

Thomas Connolly Estate Agents are delighted to present this two bedroom apartment situated in the sought after location of Newton ley's, offering numerous amenities including shops, shopping centres and traffic links.

Accommodation briefly comprises; entrance hall, kitchen and sitting room, two bedrooms and a family bathroom. There is off road parking for one vehicle. The property further benefits from double glazing, gas to radiator heating and is offered for sale with no upper chain.

## **GROUND FLOOR**

ENTRANCE HALL

**SITTING ROOM** 11' 9" x 13' 6" (3.58m x 4.11m)

**KITCHEN** 11' 8" x 6' 7" (3.56m x 2.01m)

BEDROOM ONE 9' 4" x 13' 1" (2.84m x 3.99m)

**BEDROOM TWO** 7' 7" x 11' 8" (2.31m x 3.56m)

BATHROOM OFF ROAD PARKING FOR ONE CAR