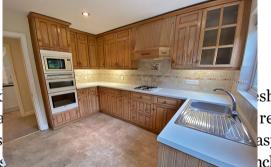

Internally there is a covered porch, entrance hall, utility room, breakfast kitchen, dining room, lounge, and conservatory. Furthermore there are three generous-sized bedrooms, an en-suite and a family bathroom. There are mature gardens to the front, side, and rear, off-road parking, and a double