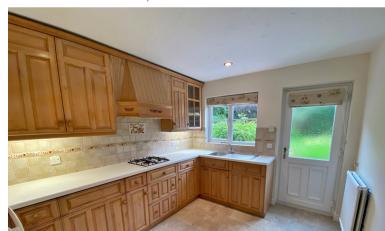

Internally there is a covered porch, entrance hall, utility room, breakfast kitchen, dining room, lounge, and conservatory. Furthermore there are three generous-sized bedrooms, an en-suite and a family bathroom. There are mature gardens to the front, side, and rear, off-road parking, and a double