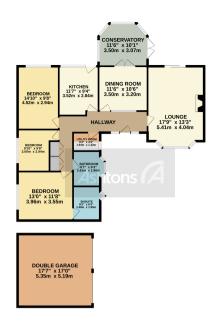

Internally there is a covered porch, entrance hall, utility room, breakfast kitchen, dining room, lounge, and conservatory. Furthermore there are three generous-sized bedrooms, an en-suite and a family bathroom. There are mature gardens to the front, side, and rear, off-road parking, and a double