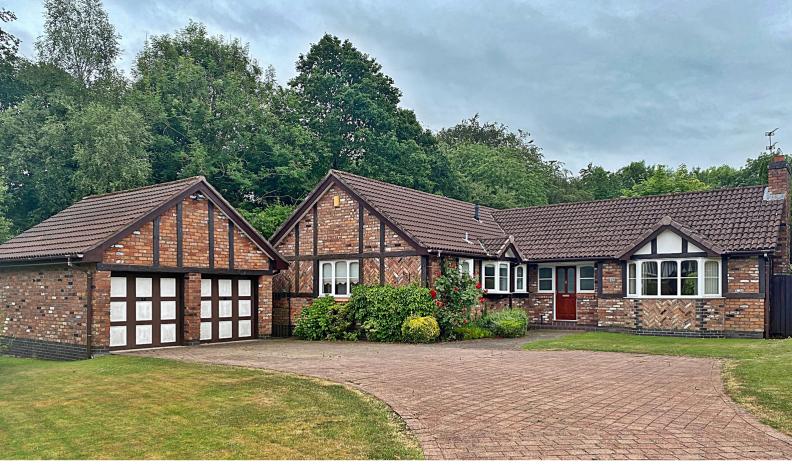

## 18 Chessington Close, Appleton, Warrington, Cheshire. WA4 5HG.

Offers in Excess of £500,000

NO ONWARDS CHAIN | FANTASTIC PONTENTIAL | QUIET LOCATION | THREE DOUBLE BEDROOMS | FITTED WARDROBES | DUAL ASPECT LOUNGE | LARGER THAN AVERAGE PLOT | OOF ROAD PARKING AND DOUBLE GARAGE |

PROMINENT POSITION - DETACHED BUNGALOW - NO ONWARDS CHAIN - THREE BEDROOMS -PRIVATE PLOT, situated on this highly desirable development in Appleton, this three-bedroomed detached bungalow offers a private aspect, cul-de-sac position, three double bedrooms, en-suite, and a family bathroom. Furthermore, there is a detached double garage. PRIVATE LOCATION - HIGHLY SOUGHT-AFTER DEVELOPMENT - DOUBLE DETACHED GARAGE.

Internally there is a covered porch, entrance hall, utility room, breakfast kitchen, dining room, lounge, and conservatory. Furthermore there are three generous-sized bedrooms, an en-suite and a family bathroom. There are mature gardens to the front, side, and rear, off-road parking, and a double