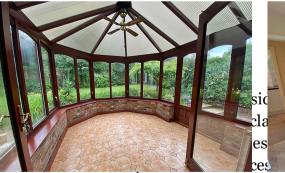

Internally there is a covered porch, entrance hall, utility room, breakfast kitchen, dining room, lounge, and conservatory. Furthermore there are three generous-sized bedrooms, an en-suite and a family bathroom. There are mature gardens to the front, side, and rear, off-road parking, and a double