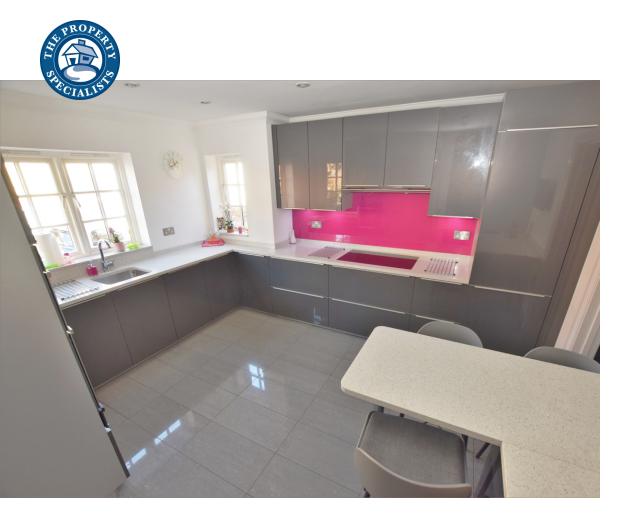

On entering the property, you are greeted by a light and bright entrance hall with a ground floor cloakroom. The property boasts a good size kitchen/breakfast room with modern fitted kitchen and complimentary worktops, a range of fitted appliances including fridge freezer, dishwasher and built-in oven and hob. There are three large reception rooms, these include a large dining room with feature bay window, a study/reading room with double doors to rear letting in lots of natural light and the main living room has lots of windows and a cosy fireplace for those chilly winter evenings. In addition the family home has the advantage of a separate utility room which has many fitted matching units that sweep around behind the door giving you lots of storage space.