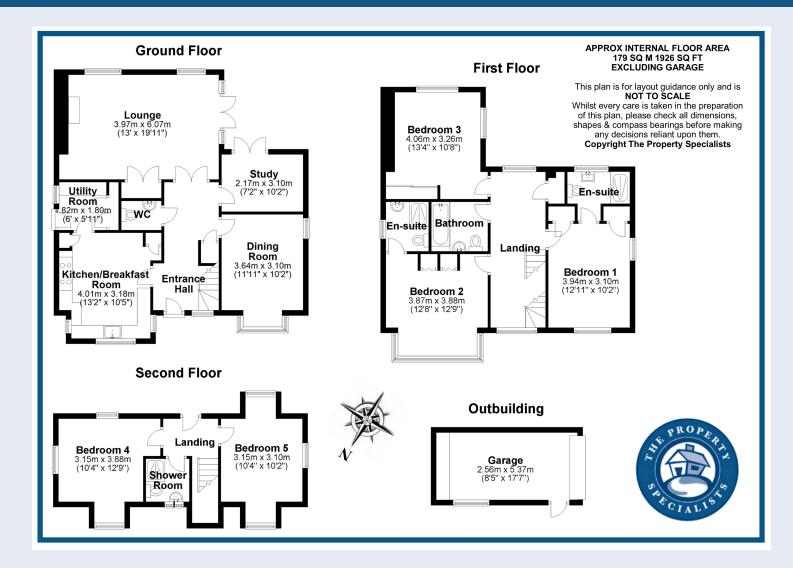

On entering the property, you are greeted by a light and bright entrance hall with a ground floor cloakroom. The property boasts a good size kitchen/breakfast room with modern fitted kitchen and complimentary worktops, a range of fitted appliances including fridge freezer, dishwasher and built-in oven and hob. There are three large reception rooms, these include a large dining room with feature bay window, a study/reading room with double doors to rear letting in lots of natural light and the main living room has lots of windows and a cosy fireplace for those chilly winter evenings. In addition the family home has the advantage of a separate utility room which has many fitted matching units that sweep around behind the door giving you lots of storage space.

On the first floor there are three fantastic size double bedrooms, two of which have en-suite shower rooms and both could be used as the main bedroom, there is also a super landing with storage airing cupboard and a bathroom with a three piece suite. The top floor is perfect for a teenager's den as there are two bedrooms, one could easily be used a sitting room/games room and the other as a bedroom and this floor has the added advantage of its own shower room off the landing.

Outside of the property there is a path leading to the front door and side access to the left giving pedestrian access to the rear garden. The rear garden is beautifully landscaped and benefits from two patio areas for you to enjoy the afternoon and evening sun. There is a detached garage to the rear of the house with parking to the front, the side of the garage has a barn style door and window giving access to the garden and this could be a perfect area to convert and provide office space for those that need a quiet office environment.