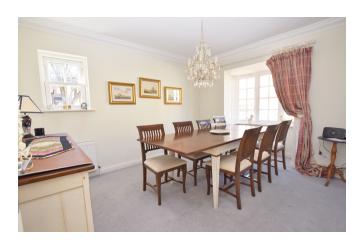

On entering the property, you are greeted by a light and bright entrance hall with a ground floor cloakroom. The property boasts a good size kitchen/breakfast room with modern fitted kitchen and complimentary worktops, a range of fitted appliances including fridge freezer, dishwasher and built-in oven and hob. There are three large reception rooms, these include a large dining room with feature bay window, a study/reading room with double doors to rear letting in lots of natural light and the main living room has lots of windows and a cosy fireplace for those chilly winter evenings. In addition the family home has the advantage of a separate utility room which has many fitted matching units that sweep around behind the door giving you lots of storage space.