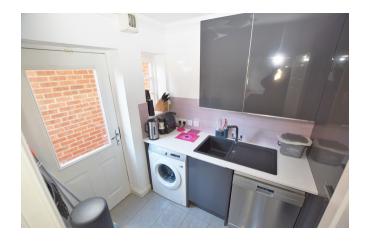

On entering the property, you are greeted by a light and bright entrance hall with a ground floor cloakroom. The property boasts a good size kitchen/breakfast room with modern fitted kitchen and complimentary worktops, a range of fitted appliances including fridge freezer, dishwasher and built-in oven and hob. There are three large reception rooms, these include a large dining room with feature bay window, a study/reading room with double doors to rear letting in lots of natural light and the main living room has lots of windows and a cosy fireplace for those chilly winter evenings. In addition the family home has the advantage of a separate utility room which has many fitted matching units that sweep around behind the door giving you lots of storage space.