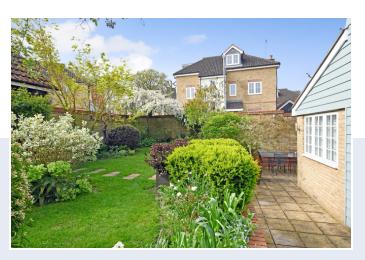

Outside of the property there is a path leading to the front door and side access to the left giving pedestrian access to the rear garden. The rear garden is beautifully landscaped and benefits from two patio areas for you to enjoy the afternoon and evening sun. There is a detached garage to the rear of the house with parking to the front, the side of the garage has a barn style door and window giving access to the garden and this could be a perfect area to convert and provide office space for those that need a quiet office environment.