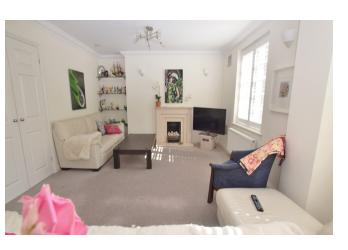

On entering the property, you are greeted by a light and bright entrance hall with a ground floor cloakroom. The property boasts a good size kitchen/breakfast room with modern fitted kitchen and complimentary worktops, a range of fitted appliances including fridge freezer, dishwasher and built-in oven and hob. There are three large reception rooms, these include a large dining room with feature bay window, a study/reading room with double doors to rear letting in lots of natural light and the main living room has lots of windows and a cosy fireplace for those chilly winter evenings. In addition the family home has the advantage of a separate utility room which has many fitted matching units that sweep around behind the door giving you lots of storage space.