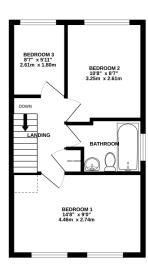

#### **Description**

This three bedroom semi detached home will make a lovely family home and offers the opportunity to place your own creative stamp. It is located in a popular cul de sac with good proximity for local schools and Walderslade Village shops and amenities. The property itself comprises of entrance hall and the kitchen offering ample worksurfaces. The lounge/dining room is of good size with patio door leading out to the rear garden. Upstairs you have three good size bedrooms and a family bathroom. The outside space is situated on a corner plot and has the scope to extend if desired subject to relevant planning permission, with a shared driveway leading to the garage. Please call Greyfox today to arrange your viewing!!

GROUND FLOOR 521 sq.ft. (48.4 sq.m.) approx.

1ST FLOOR 382 sq.ft. (35.5 sq.m.) approx.

TOTAL FLOOR AREA: 903 sq.ft. (83.9 sq.m.) approx.

Whist every attempt has been made to ensure the accuracy of the floorplan contained here, measurements of doors, windows, rooms and any other items are approximate and no responsibility is daken for any enror, omission or mis-statement. This plan is for illustrative purposes only and should be used as such by any prospective purchaser. The services, systems and appliances shown have not been tested and no guarantee as to their operability or efficiency can be given.

Made with Metropix 62022