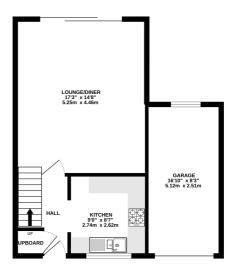

#### **Description**

This three bedroom semi detached home will make a lovely family home and offers the opportunity to place your own creative stamp. It is located in a popular cul de sac with good proximity for local schools and Walderslade Village shops and amenities. The property itself comprises of entrance hall and the kitchen offering ample worksurfaces. The lounge/dining room is of good size with patio door leading out to the rear garden. Upstairs you have three good size bedrooms and a family bathroom. The outside space is situated on a corner plot and has the scope to extend if desired subject to relevant planning permission, with a shared driveway leading to the garage. Please call Greyfox today to arrange your viewing!!

GROUND FLOOR 521 sq.ft. (48.4 sq.m.) approx.

1ST FLOOR 382 sq.ft. (35.5 sq.m.) approx.

TOTAL FLOOR AREA: 903 sq.ft. (83.9 sq.m.) approx.

Whist every attempt has been made to ensure the accuracy of the floorplan contained here, measurements of doors, windows, rooms and any other items are approximate and no responsibility is daken for any enror, omission or mis-statement. This plan is for illustrative purposes only and should be used as such by any prospective purchaser. The services, systems and appliances shown have not been tested and no guarantee as to their operability or efficiency can be given.

Made with Metropix 62022