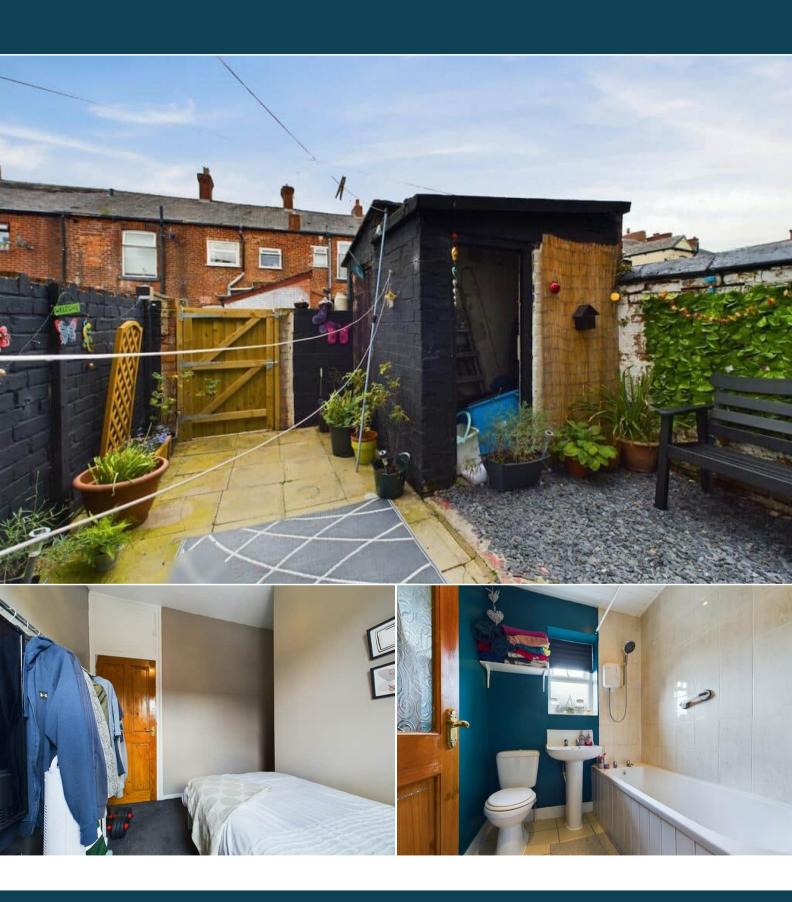

The interior of this beautifully presented property comprises a spacious living room and open plan kitchen/diner on the ground floor. The first floor consists of 2 bedrooms and the family bathroom. The exterior boasts a rear yard, perfect for enjoying the summer months.