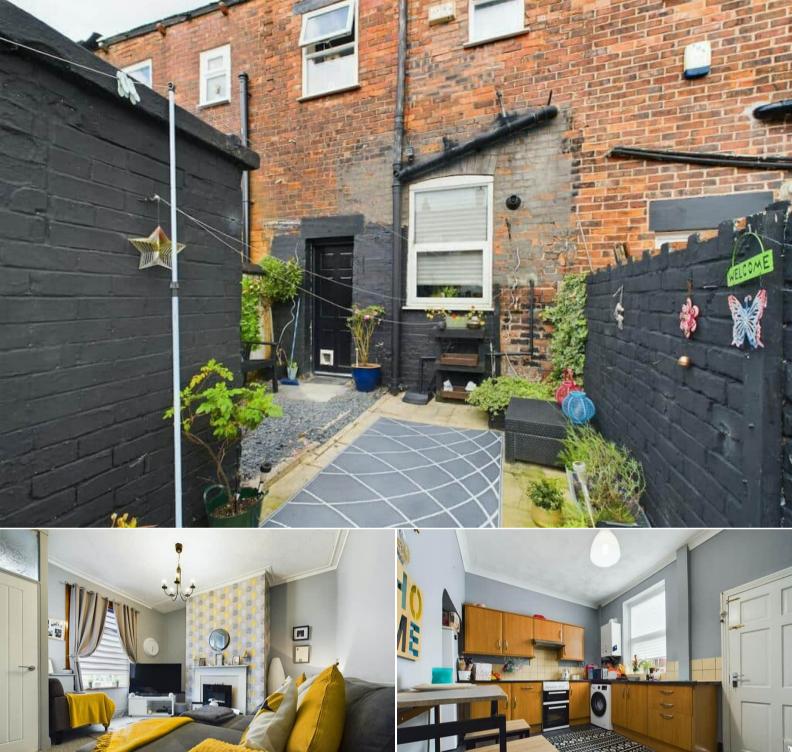

The interior of this beautifully presented property comprises a spacious living room and open plan kitchen/diner on the ground floor. The first floor consists of 2 bedrooms and the family bathroom. The exterior boasts a rear yard, perfect for enjoying the summer months.

Situated in the sought after town of Ashton-under-Lyne, the property is close to a wide range of amenities, including supermarkets, shops, restaurants and pubs. Excellent transport links can be found from the A627, A6043, M60, Ashton-under-Lyne rail and tram interchange station.