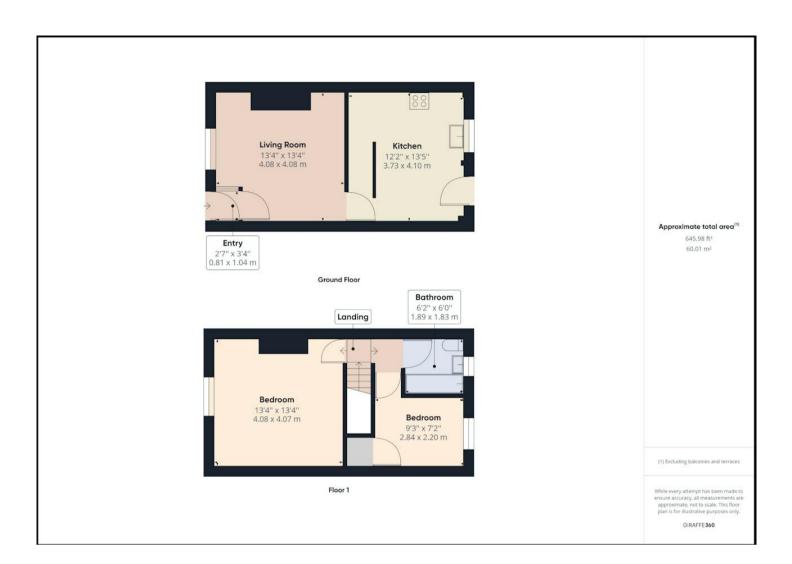

The interior of this beautifully presented property comprises a spacious living room and open plan kitchen/diner on the ground floor. The first floor consists of 2 bedrooms and the family bathroom. The exterior boasts a rear yard, perfect for enjoying the summer months.