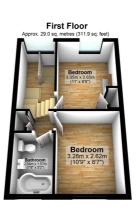

#### 1st Floor

#### **Bedroom One**

11' 2" x 7' 9" (3.40m x 2.36m)

#### **Bedroom Two**

11' 0" x 8' 8" (3.35m x 2.64m)

#### **Bathroom**

7' 10" x 5' 9" (2.39m x 1.75m)