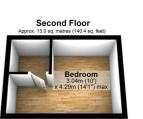

lars are only a general outline for the guidance of intending purchasers or lessees and do not constitute in whole or in part an offer or a Contract. Reasonable endeavours have been made to ensure that the information given in these particulars is materially correct but any intending purchaser or lessee should satisfy themselves by inspection, searches, enquiries and survey as to the correctness of each statement.

## aston fox

# aston fox



105 Mitcham Road, London. E6 3NG.

Guide Price: £450,000 to £475,000 F/H

Please be aware this is a sale by tender property and the prospective purchaser will have to pay an Introduction Fee to Aston Fox. Viewings are by appointment ONLY and at each individual viewing, we will supply PPE equipment and temperature checks.

What the owner says...







Total area: approx. 93.2 sq. metres (1003.6 sq. feet)









### Accomodation

#### **Reception Room**

24' 2" x 11' 4" (7.37m x 3.45m)

#### Kitchen / Diner

14' 1" x 13' 1" (4.29m x 3.99m)

#### Bathroom

7' 11" x 5' 6" (2.41m x 1.68m)

#### Garden

16' 10" (5.13m)

#### Outbuilding

12' 3" x 14' 3" (3.73m x 4.34m)

#### 1st Floor

#### **Bedroom One**

11' 2" x 7' 9" (3.40m x 2.36m)

#### **Bedroom Two**

11' 0" x 8' 8" (3.35m x 2.64m)

#### **Bathroom**

7' 10" x 5' 9" (2.39m x 1.75m)

#### **Loft Room**

9' 9" x 7' 10" (2.97m x 2.39m)