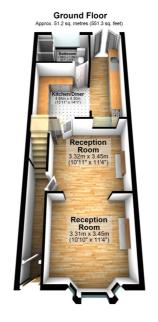

What the owner says...

Total area: approx. 93.2 sq. metres (1003.6 sq. feet)

### Accomodation

#### **Reception Room**

24' 2" x 11' 4" (7.37m x 3.45m)

#### Kitchen / Diner

14' 1" x 13' 1" (4.29m x 3.99m)