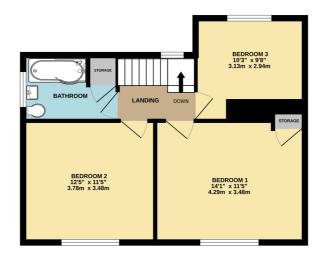

## GROUND FLOOR 592 sq.ft. (55.0 sq.m.) approx.

## 1ST FLOOR 491 sq.ft. (45.6 sq.m.) approx.

## 3 BEDROOM SEMI DETACHED HOUSE

TOTAL FLOOR AREA: 1083 sq.ft. (100.6 sq.m.) approx.

Whilst every attempt has been made to ensure the accuracy of the floorplan contained here, measurements of doors, windows, comes and any other items are approximate and no responsibility is taken for any error, omission or mis-statement. This plan is for illustrative purposes only and should be used as such by any prospective purchaser. The services, systems and appliances shown have not been tested and no guarantee as to their operability of efficiency can be given. Made with Metropks (200)