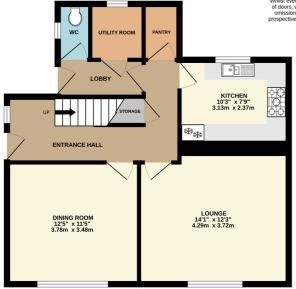

## GROUND FLOOR 592 sq.ft. (55.0 sq.m.) approx.

## 1ST FLOOR 491 sq.ft. (45.6 sq.m.) approx.

## 3 BEDROOM SEMI DETACHED HOUSE

TOTAL FLOOR AREA: 1083 sq.ft. (100.6 sq.m.) approx.

Whilst every attempt has been made to ensure the accuracy of the floorplan contained here, measurements of doors, windows, comes and any other items are approximate and no responsibility is taken for any error, omission or mis-statement. This plan is for illustrative purposes only and should be used as such by any prospective purchaser. The services, systems and appliances shown have not been tested and no guarantee as to their operability of efficiency can be given. Made with Metropks (200)