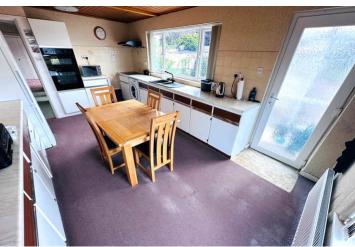

interest should be from cash purchasers. While there has not been any formal applications for the site, it is expected two houses could replace the current property but alternatively a large family home could be built instead. The house is in an attractive location with the west coast a short walk away and other amenities nearby. Current accommodation comprises large lounge, kitchen/diner, two bedrooms (please note, the main bedroom has previously been two bedrooms), a bathroom and a WC. Gardens surround the property with mature bushes and shrubs providing privacy. A double garage provides parking but could be used as a workshop if required as there is also parking for numerous cars on the drive way.

£425,000

2 BEDROOMS

1 BATHROOM

1 RECEPTION

Shields &Rutland

# **PHOTOS**

















# **PHOTOS**

















# **PHOTOS**

















### **SPECIFICATIONS**





#### **Entrance Hall**

4.18m x 2.11m (13' 9" x 6' 11")

### Lounge

5.80m x 5.01m (19' 0" x 16' 5")

## Kitchen/Diner

5.59m x 3.41m (18' 4" x 11' 2")

### **Master Bedroom**

7.20m x 3.31m (23' 7" x 10' 10")

#### **Bedroom 2**

2.84m x 2.45m (9' 4" x 8' 0")

#### **Bathroom**

2.40m x 2.15m (7' 10" x 7' 1")

#### WC

2.40m x 1.04m (7' 10" x 3' 5")

## **Double garage**

5.18m x 5.14m (17' 0" x 16' 10")

#### Garden

Gardens surround the property with mature bushes and shrubs providing privacy.

#### **Parking**

A double garage provides parking but could be used as a workshop if required as there is also parking for numerous cars on the drive way.

## **PRICE INCLUDES**

Curtains, carpets/floor