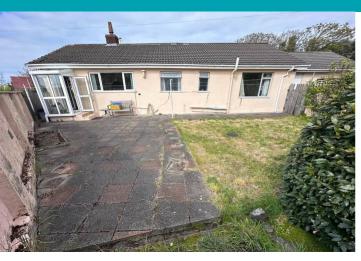

#### Garden

Gardens surround the property with mature bushes and shrubs providing privacy.

#### **Parking**

A double garage provides parking but could be used as a workshop if required as there is also parking for numerous cars on the drive way.