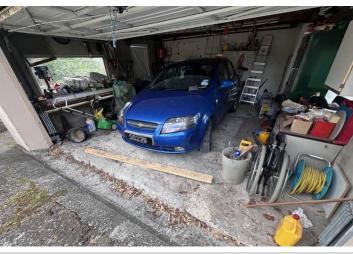

## **Double garage**

5.18m x 5.14m (17' 0" x 16' 10")

#### **Parking**

A double garage provides parking but could be used as a workshop if required as there is also parking for numerous cars on the drive way.