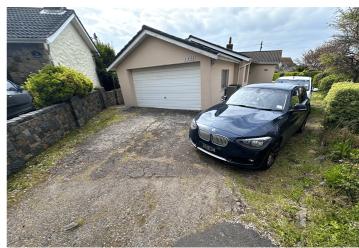

## Rue Mainguy | Vale | GY68NL

This detached bungalow is in need of major renovation and has suffered from extreme movement in the past. It is therefore unlikely a bank will provide a mortgage for the purchase so any interest should be from cash purchasers. While there has not been any formal applications for the site, it is expected two houses could replace the current property but alternatively a large family home could be built instead. The house is in an attractive location with the west coast a short walk away and other amenities nearby. Current accommodation comprises large lounge, kitchen/diner, two bedrooms (please note, the main bedroom has previously been two bedrooms), a bathroom and a WC. Gardens surround the property with mature bushes and shrubs providing privacy. A double garage provides parking but could be used as a workshop if required as there is also parking for numerous cars on the drive way.

#### **Parking**

A double garage provides parking but could be used as a workshop if required as there is also parking for numerous cars on the drive way.

#### **SPECIAL FEATURES**

- West coast nearby
- Major renovation
- Mixture of uPVC and Aluminum windows
- Double garage