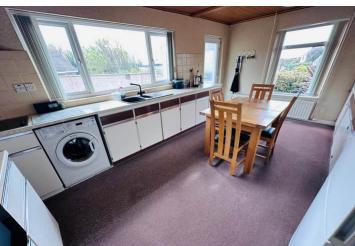

y interest should be from cash purchasers. While there has not been any formal applications for the site, it is expected two houses could replace the current property but alternatively a large family home could be built instead. The house is in an attractive location with the west coast a short walk away and other amenities nearby. Current accommodation comprises large lounge, kitchen/diner, two bedrooms (please note, the main bedroom has previously been two bedrooms), a bathroom and a WC. Gardens surround the property with mature bushes and shrubs providing privacy. A double garage provides parking but could be used as a workshop if required as there is also parking for numerous cars on the drive way.

£425,000

2 BEDROOMS

1 BATHROOM

1 RECEPTION

Shields &Rutland

# **PHOTOS**

















# **PHOTOS**

















# **PHOTOS**

















### **SPECIFICATIONS**





#### **Entrance Hall**

4.18m x 2.11m (13' 9" x 6' 11")

### Lounge

5.80m x 5.01m (19' 0" x 16' 5")

## Kitchen/Diner

5.59m x 3.41m (18' 4" x 11' 2")

### **Master Bedroom**

7.20m x 3.31m (23' 7" x 10' 10")

#### **Bedroom 2**

2.84m x 2.45m (9' 4" x 8' 0")

#### **Bathroom**

2.40m x 2.15m (7' 10" x 7' 1")

#### WC

2.40m x 1.04m (7' 10" x 3' 5")

## **Double garage**

5.18m x 5.14m (17' 0" x 16' 10")

#### Garden

Gardens surround the property with mature bushes and shrubs providing privacy.

#### **Parking**

A double garage provides parking but could be used as a workshop if required as there is also parking for numerous cars on the drive way.

## **PRICE INCLUDES**

Curtains, carpets/flo