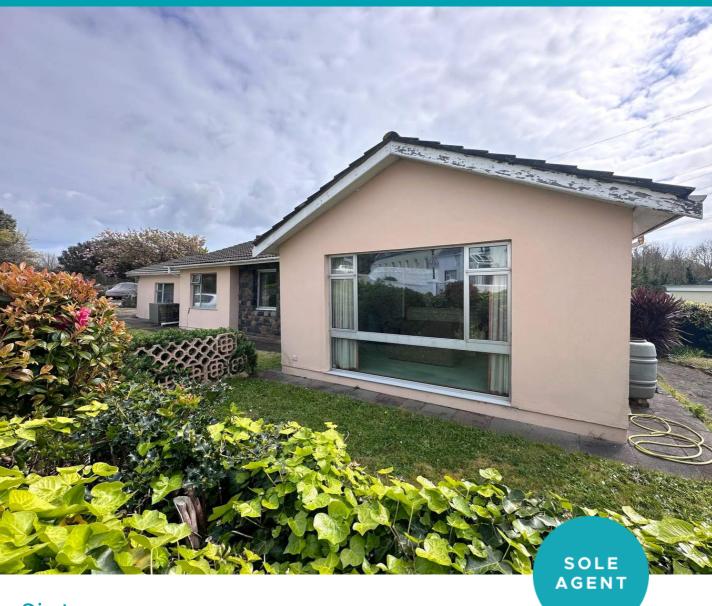

## Rue Mainguy | Vale | GY68NL

This detached bungalow is in need of major renovation and has suffered from extreme movement in the past. It is therefore unlikely a bank will provide a mortgage for the purchase so any interest should be from cash purchasers. While there has not been any formal applications for the site, it is expected two houses could replace the current property but alternatively a large family home could be built instead. The house is in an attractive location with the west coast a short walk away and other amenities nearby. Current accommodation comprises large lounge, kitchen/diner, two bedrooms (please note, the main bedroom has previously been two bedrooms), a bathroom and a WC. Gardens surround the property with mature bushes and shrubs providing privacy. A double garage provides parking but could be used as a workshop if required as there is also parking for numerous cars on the drive way.

#### **SPECIAL FEATURES**

- West coast nearby
- Major renovation
- Mixture of uPVC and Aluminum windows
- Double garage