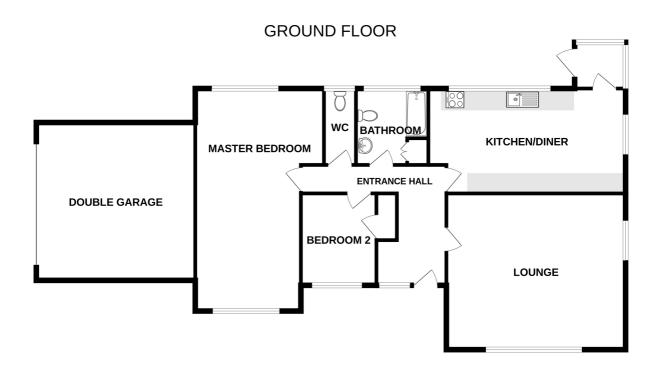

#### **Entrance Hall**

4.18m x 2.11m (13' 9" x 6' 11")

### Lounge

5.80m x 5.01m (19' 0" x 16' 5")

## Kitchen/Diner

5.59m x 3.41m (18' 4" x 11' 2")

### **Master Bedroom**

7.20m x 3.31m (23' 7" x 10' 10")

#### **Bedroom 2**

2.84m x 2.45m (9' 4" x 8' 0")

#### **Bathroom**

2.40m x 2.15m (7' 10" x 7' 1")

#### WC

2.40m x 1.04m (7' 10" x 3' 5")

## **Double garage**

5.18m x 5.14m (17' 0" x 16' 10")

## **SCHOOL CATCHMENT**

La Mare de Carteret Primary School and St Sampsons High School

SINTRA

Whilst every attempt has been made to ensure the accuracy of the floorplan contained here, measurements of doors, windows, rooms and any other items are approximate and no responsibility is taken for any error, omission or mis-statement. This plan is for illustrative purposes only and should be used as such by any prospective purchaser. The services, systems and appliances shown have not been tested and no guarantee as to their operability or efficiency can be given.