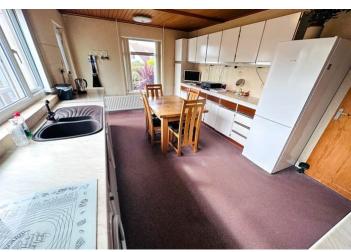

rest should be from cash purchasers. While there has not been any formal applications for the site, it is expected two houses could replace the current property but alternatively a large family home could be built instead. The house is in an attractive location with the west coast a short walk away and other amenities nearby. Current accommodation comprises large lounge, kitchen/diner, two bedrooms (please note, the main bedroom has previously been two bedrooms), a bathroom and a WC. Gardens surround the property with mature bushes and shrubs providing privacy. A double garage provides parking but could be used as a workshop if required as there is also parking for numerous cars on the drive way.

£425,000

2 BEDROOMS

1 BATHROOM

1 RECEPTION

Shields &Rutland

# **PHOTOS**

















# **PHOTOS**

















# **PHOTOS**

















### **SPECIFICATIONS**





#### **Entrance Hall**

4.18m x 2.11m (13' 9" x 6' 11")

### Lounge

5.80m x 5.01m (19' 0" x 16' 5")

## Kitchen/Diner

5.59m x 3.41m (18' 4" x 11' 2")

### **Master Bedroom**

7.20m x 3.31m (23' 7" x 10' 10")

#### **Bedroom 2**

2.84m x 2.45m (9' 4" x 8' 0")

#### **Bathroom**

2.40m x 2.15m (7' 10" x 7' 1")

#### WC

2.40m x 1.04m (7' 10" x 3' 5")

## **Double garage**

5.18m x 5.14m (17' 0" x 16' 10")

#### Garden

Gardens surround the property with mature bushes and shrubs providing privacy.

#### **Parking**

A double garage provides parking but could be used as a workshop if required as there is also parking for numerous cars on the drive way.

## **PRICE INCLUDES**

Curtains, carpets/flooring