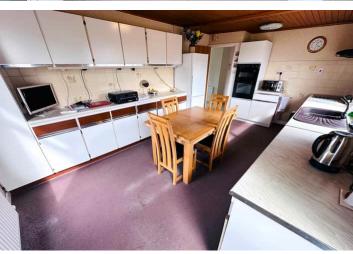

terest should be from cash purchasers. While there has not been any formal applications for the site, it is expected two houses could replace the current property but alternatively a large family home could be built instead. The house is in an attractive location with the west coast a short walk away and other amenities nearby. Current accommodation comprises large lounge, kitchen/diner, two bedrooms (please note, the main bedroom has previously been two bedrooms), a bathroom and a WC. Gardens surround the property with mature bushes and shrubs providing privacy. A double garage provides parking but could be used as a workshop if required as there is also parking for numerous cars on the drive way.

£425,000

2 BEDROOMS

1 BATHROOM

1 RECEPTION

Shields &Rutland

# **PHOTOS**

















# **PHOTOS**

















# **PHOTOS**

















### **SPECIFICATIONS**





#### **Entrance Hall**

4.18m x 2.11m (13' 9" x 6' 11")

### Lounge

5.80m x 5.01m (19' 0" x 16' 5")

## Kitchen/Diner

5.59m x 3.41m (18' 4" x 11' 2")

### **Master Bedroom**

7.20m x 3.31m (23' 7" x 10' 10")

#### **Bedroom 2**

2.84m x 2.45m (9' 4" x 8' 0")

#### **Bathroom**

2.40m x 2.15m (7' 10" x 7' 1")

#### WC

2.40m x 1.04m (7' 10" x 3' 5")

## **Double garage**

5.18m x 5.14m (17' 0" x 16' 10")

#### Garden

Gardens surround the property with mature bushes and shrubs providing privacy.

#### **Parking**

A double garage provides parking but could be used as a workshop if required as there is also parking for numerous cars on the drive way.

## **PRICE INCLUDES**

Curtains, carpets/floorin