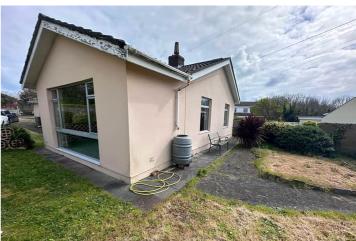

## Rue Mainguy | Vale | GY68NL

This detached bungalow is in need of major renovation and has suffered from extreme movement in the past. It is therefore unlikely a bank will provide a mortgage for the purchase so any interest should be from cash purchasers. While there has not been any formal applications for the site, it is expected two houses could replace the current property but alternatively a large family home could be built instead. The house is in an attractive location with the west coast a short walk away and other amenities nearby. Current accommodation comprises large lounge, kitchen/diner, two bedrooms (please note, the main bedroom has previously been two bedrooms), a bathroom and a WC. Gardens surround the property with mature bushes and shrubs providing privacy. A double garage provides parking but could be used as a workshop if required as there is also parking for numerous cars on the drive way.

#### Garden

Gardens surround the property with mature bushes and shrubs providing privacy.

#### **Parking**

A double garage provides parking but could be used as a workshop if required as there is also parking for numerous cars on the drive way.