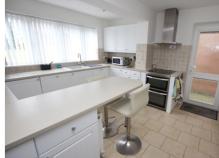

## 56 Church Street, Langford, Biggleswade, Bedfordshire, SG18 9QR

£550,000

Beautifully presented extended detached family home situated in a great location overlooking green. Offered with a spacious lounge with feature fireplace plus adjoining dining room and conservatory all overlooking the south facing rear garden, large re-fitted kitchen/breakfast room and cloakroom. Upstairs are three double, all with built in wardrobes and a re-fitted bathroom with separate shower cubicle. Outside off road parking is provided by a double width driveway and garage.

- GREAT LOCATION OVERLOOKING GREEN
- EXTENDED DETACHED FAMILY HOME
- LARGE LOUNGE WITH FEATURE FIREPLACE
- RE-FITTED KITCHEN/BREAKFAST ROOM
- DINING ROOM + CONSERVATORY
- THREE DOUBLE BEDROOMS ALL WITH BUILT IN WARDROBES
- QUALITY BATHROOM + SHOWER CUBICLE
- GARAGE + DOUBLE WIDTH DRIVEWAY
- SOUTH FACING REAR GARDEN
- EASY ACCESS TO A1 & LOCAL TRAIN STATION