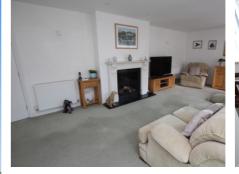

## 56 Church Street, Langford, Biggleswade, Bedfordshire, SG18 9QR

£550,000

Beautifully presented extended detached family home situated in a great location overlooking green. Offered with a spacious lounge with feature fireplace plus adjoining dining room and conservatory all overlooking the south facing rear garden, large re-fitted kitchen/breakfast room and cloakroom. Upstairs are three double, all with built in wardrobes and a re-fitted bathroom with separate shower cubicle. Outside off road parking is provided by a double width driveway and garage.

- GREAT LOCATION OVERLOOKING GREEN
- EXTENDED DETACHED FAMILY HOME
- LARGE LOUNGE WITH FEATURE FIREPLACE
- RE-FITTED KITCHEN/BREAKFAST ROOM
- DINING ROOM + CONSERVATORY
- THREE DOUBLE BEDROOMS ALL WITH BUILT IN WARDROBES
- QUALITY BATHROOM + SHOWER CUBICLE
- GARAGE + DOUBLE WIDTH DRIVEWAY
- SOUTH FACING REAR GARDEN
- EASY ACCESS TO A1 & LOCAL TRAIN STATION