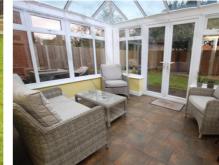

## 56 Church Street, Langford, Biggleswade, Bedfordshire, SG18 9QR

£550,000

Beautifully presented extended detached family home situated in a great location overlooking green. Offered with a spacious lounge with feature fireplace plus adjoining dining room and conservatory all overlooking the south facing rear garden, large re-fitted kitchen/breakfast room and cloakroom. Upstairs are three double, all with built in wardrobes and a re-fitted bathroom with separate shower cubicle. Outside off road parking is provided by a double width driveway and garage.

- GREAT LOCATION OVERLOOKING GREEN
- EXTENDED DETACHED FAMILY HOME
- LARGE LOUNGE WITH FEATURE FIREPLACE
- RE-FITTED KITCHEN/BREAKFAST ROOM
- DINING ROOM + CONSERVATORY
- THREE DOUBLE BEDROOMS ALL WITH BUILT IN WARDROBES
- QUALITY BATHROOM + SHOWER CUBICLE
- GARAGE + DOUBLE WIDTH DRIVEWAY
- SOUTH FACING REAR GARDEN
- EASY ACCESS TO A1 & LOCAL TRAIN STATION