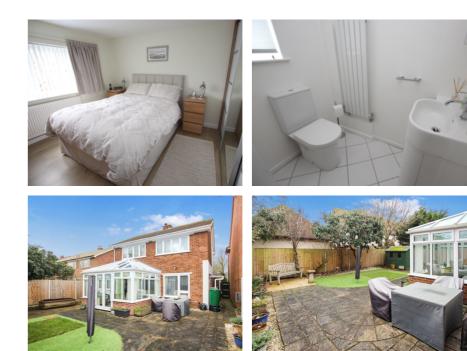

## 56 Church Street, Langford, Biggleswade, Bedfordshire, SG18 9QR

£550,000

Beautifully presented extended detached family home situated in a great location overlooking green. Offered with a spacious lounge with feature fireplace plus adjoining dining room and conservatory all overlooking the south facing rear garden, large re-fitted kitchen/breakfast room and cloakroom. Upstairs are three double, all with built in wardrobes and a re-fitted bathroom with separate shower cubicle. Outside off road parking is provided by a double width driveway and garage.

- GREAT LOCATION OVERLOOKING GREEN
- EXTENDED DETACHED FAMILY HOME
- LARGE LOUNGE WITH FEATURE FIREPLACE
- RE-FITTED KITCHEN/BREAKFAST ROOM
- DINING ROOM + CONSERVATORY
- THREE DOUBLE BEDROOMS ALL WITH BUILT IN WARDROBES
- QUALITY BATHROOM + SHOWER CUBICLE
- GARAGE + DOUBLE WIDTH DRIVEWAY
- SOUTH FACING REAR GARDEN
- EASY ACCESS TO A1 & LOCAL TRAIN STATION