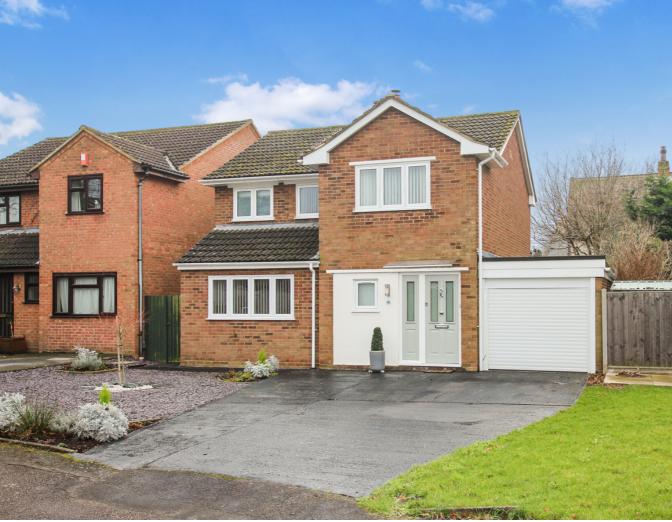

## 56 Church Street, Langford, Biggleswade, Bedfordshire, SG18 9QR

£550,000

Beautifully presented extended detached family home situated in a great location overlooking green. Offered with a spacious lounge with feature fireplace plus adjoining dining room and conservatory all overlooking the south facing rear garden, large re-fitted kitchen/breakfast room and cloakroom. Upstairs are three double, all with built in wardrobes and a re-fitted bathroom with separate shower cubicle. Outside off road parking is provided by a double width driveway and garage.

- GREAT LOCATION OVERLOOKING GREEN
- EXTENDED DETACHED FAMILY HOME
- LARGE LOUNGE WITH FEATURE FIREPLACE
- RE-FITTED KITCHEN/BREAKFAST ROOM
- DINING ROOM + CONSERVATORY
- THREE DOUBLE BEDROOMS ALL WITH BUILT IN WARDROBES
- QUALITY BATHROOM + SHOWER CUBICLE
- GARAGE + DOUBLE WIDTH DRIVEWAY
- SOUTH FACING REAR GARDEN
- EASY ACCESS TO A1 & LOCAL TRAIN STATION