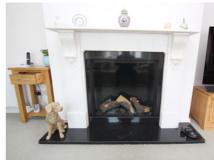

## 56 Church Street, Langford, Biggleswade, Bedfordshire, SG18 9QR

£550,000

Beautifully presented extended detached family home situated in a great location overlooking green. Offered with a spacious lounge with feature fireplace plus adjoining dining room and conservatory all overlooking the south facing rear garden, large re-fitted kitchen/breakfast room and cloakroom. Upstairs are three double, all with built in wardrobes and a re-fitted bathroom with separate shower cubicle. Outside off road parking is provided by a double width driveway and garage.

- GREAT LOCATION OVERLOOKING GREEN
- EXTENDED DETACHED FAMILY HOME
- LARGE LOUNGE WITH FEATURE FIREPLACE
- RE-FITTED KITCHEN/BREAKFAST ROOM
- DINING ROOM + CONSERVATORY
- THREE DOUBLE BEDROOMS ALL WITH BUILT IN WARDROBES
- QUALITY BATHROOM + SHOWER CUBICLE
- GARAGE + DOUBLE WIDTH DRIVEWAY
- SOUTH FACING REAR GARDEN
- EASY ACCESS TO A1 & LOCAL TRAIN STATION