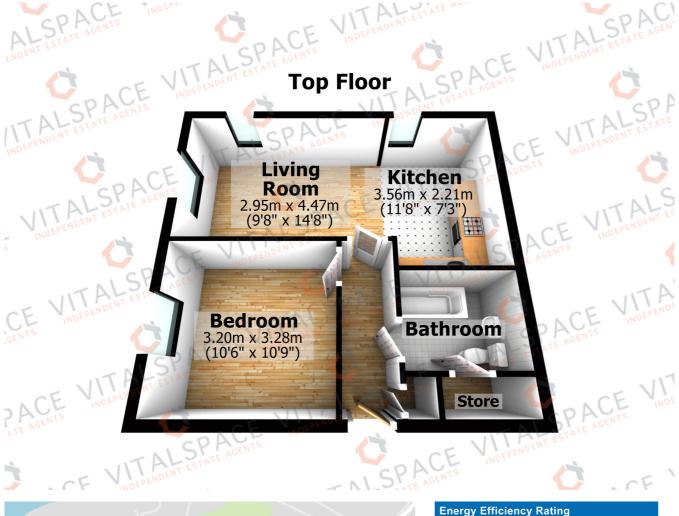

## New William Close, Partington, M31 4NZ

VITALSPACE ESTATE AGENTS are pleased to offer for sale this well presented TOP FLOOR ONE DOUBLE BEDROOM apartment located in the highly sought after St Mary's Court developments in Partington. This apartment has been constructed to a high standard with spacious accommodation comprises; entrance hallway with a built in storage cupboard, a generously sized living room which opens into a modern fitted kitchen, a large double bedroom and a three piece bathroom with a shower over bath combination. There is allocated secure off road parking and additional visitor spaces. Located in the heart of Partington town centre within walking distance of the recently built shopping centre. Our Lady of Lourdes Catholic Primary School 0.2 miles and Broadoak School 0.4 miles. Partington also benefits from easy access to Lymm and is only a few minutes drive to the M60 motorway. An ideal property for a buy to let investor or first time buyer. An internal inspection comes highly recommended.

## Features

- One double bedroom
- Top floor apartment
- Gated off road parking
- Open plan living kitchen
- Conveniently located
- Electric heating system
- uPVC double glazing
- Viewing essential