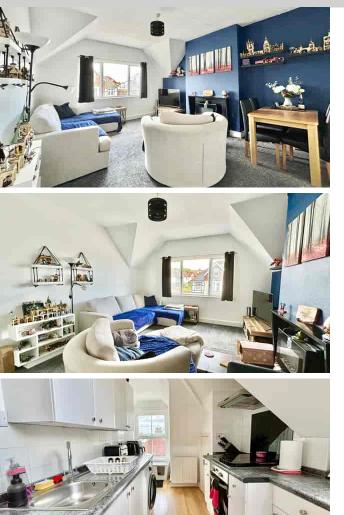

1c Chepbourne Road, Bexhill-on-Sea, East Sussex, TN40 1QU

£185,000

- Top Floor Apartment For Sale
- Spacious Lounge/Diner
- Modern Fitted Kitchen
- Two Well Proportioned Bedrooms
- Extended & Modern Fitted Bathroom
- Gas Central Heated & Double Glazed
- Decorated In Modern Colour Schemes Throughout
- Sought After Town Centre Location
- Sold With No Onward Chain
- Long Lease & Low Outgoings
- Viewing Highly Recommended