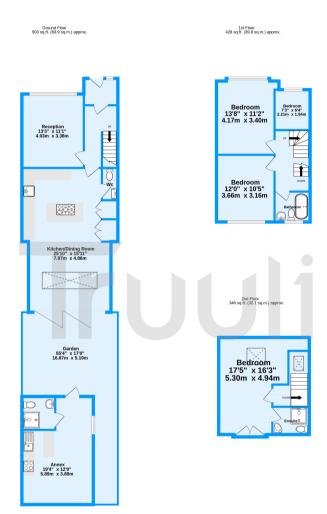

## Truuli

Kingsmead Avenue, Mitcham, Surrey, CR4 £645,000 Freehold

- Open plan kitchen & dining room
- Downstairs cloakroom
- Master bedroom on top floor with en suite
- Bi-folding doors leading to the garden

- Juliet balcony
- Herringbone flooring on the ground floor
- Self contained annexe to the rear

2, Lansdowne Road, Croydon, Croydon, CR9 2ER Tel: 0330 043 0002 Email: save@truuli.co.uk Web: www.truuli.co.uk

Kingsmead Avenue, Mitcham, CR4 TOTAL FLOOR AREA : 1677 sq.ft. (155.8 sq.m.) approx. Measurements are approximate. Not to scale. Itustrative purposes only Made with Metropic #2023