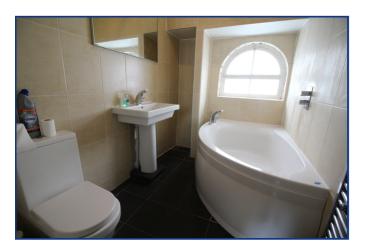

#### **Ground Floor**

**Entrance Hall** 

Lounge 15' 03" x 11' 2" (4.65m x 3.40m)

Study

3' 7" x 8' 11" (1.09m x 2.72m)

Kitchen 11' 04" x 12' 02" (3.45m x 3.71m)

Bathroom

Lower Ground Floor