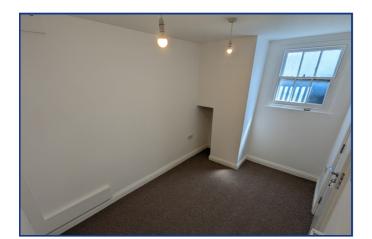

#### **Ground Floor**

**Entrance Hall** 

Lounge 15' 03" x 11' 2" (4.65m x 3.40m)

Study

3' 7" x 8' 11" (1.09m x 2.72m)

Kitchen 11' 04" x 12' 02" (3.45m x 3.71m)

Bathroom

Lower Ground Floor

## **Bedroom One**

15' 11" x 12' 3" (4.85m x 3.73m)

Bedroom Two 11' 06" x 7' 07" (3.51m x 2.31m)