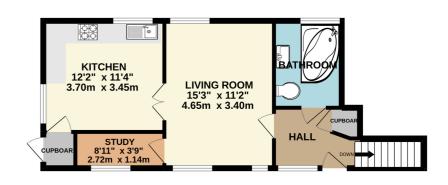

## £1,400 pcm

- Allocated Parking Space
- Communal Garden
- Gas Central Heating
- Ground Floor
- Split Level Apartment
- Separate Kitchen
- White Goods Included
- Two Bedrooms

GROUND FLOOR

BASEMENT LEVEL

#### **Ground Floor**

**Entrance Hall** 

Lounge 15' 03" x 11' 2" (4.65m x 3.40m)

Study

3' 7" x 8' 11" (1.09m x 2.72m)

Kitchen 11' 04" x 12' 02" (3.45m x 3.71m)

Bathroom

Lower Ground Floor

Hallway