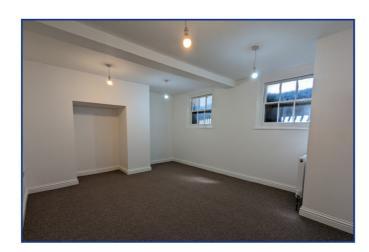

#### **Ground Floor**

**Entrance Hall** 

Lounge 15' 03" x 11' 2" (4.65m x 3.40m)

Study

3' 7" x 8' 11" (1.09m x 2.72m)

Kitchen 11' 04" x 12' 02" (3.45m x 3.71m)

Bathroom

Lower Ground Floor