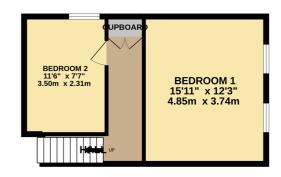

## **Bedroom One**

15' 11" x 12' 3" (4.85m x 3.73m)

Bedroom Two 11' 06" x 7' 07" (3.51m x 2.31m)