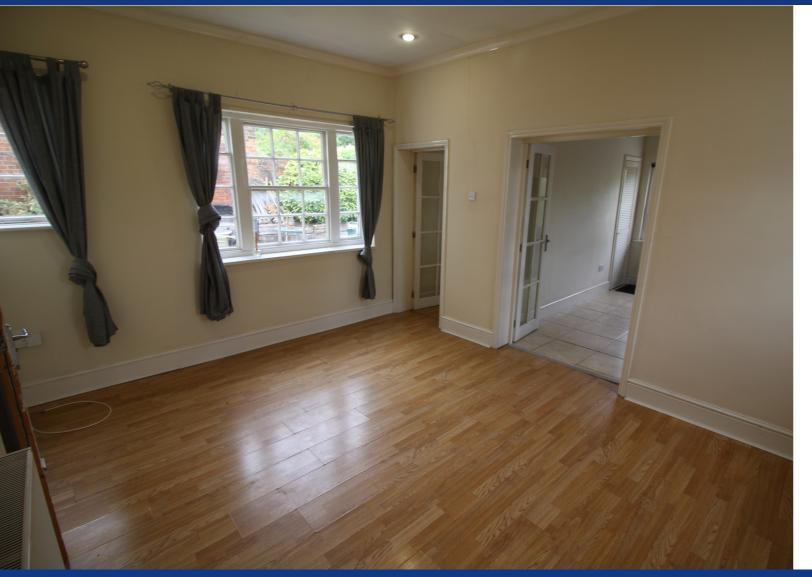

#### **Ground Floor**

**Entrance Hall** 

Lounge 15' 03" x 11' 2" (4.65m x 3.40m)

Study

3' 7" x 8' 11" (1.09m x 2.72m)

Kitchen 11' 04" x 12' 02" (3.45m x 3.71m)

Bathroom

Lower Ground Floor