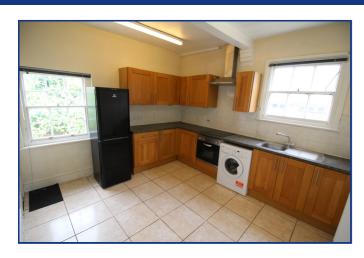

#### **Ground Floor**

**Entrance Hall** 

Lounge 15' 03" x 11' 2" (4.65m x 3.40m)

Study

3' 7" x 8' 11" (1.09m x 2.72m)

Kitchen 11' 04" x 12' 02" (3.45m x 3.71m)

Bathroom

Lower Ground Floor