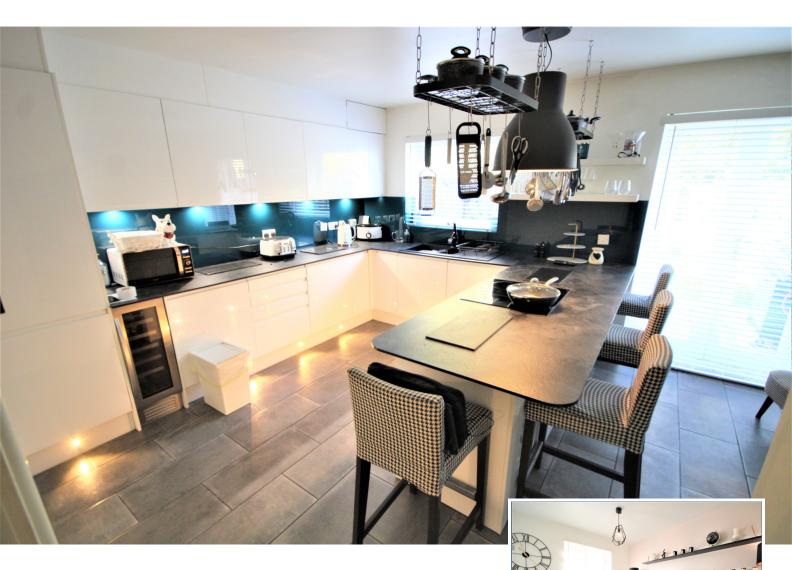

## £111,000 Leasehold

- Three double bedrooms
- Fully Renovated Ensuite to master
- · Garage and driveway for three cars
- New boiler
- · Balcony of living room
- Fully Refurnished Throughout
- £420.13 per month for rent and service charge
- £20,000 Premium
- EPC Rating