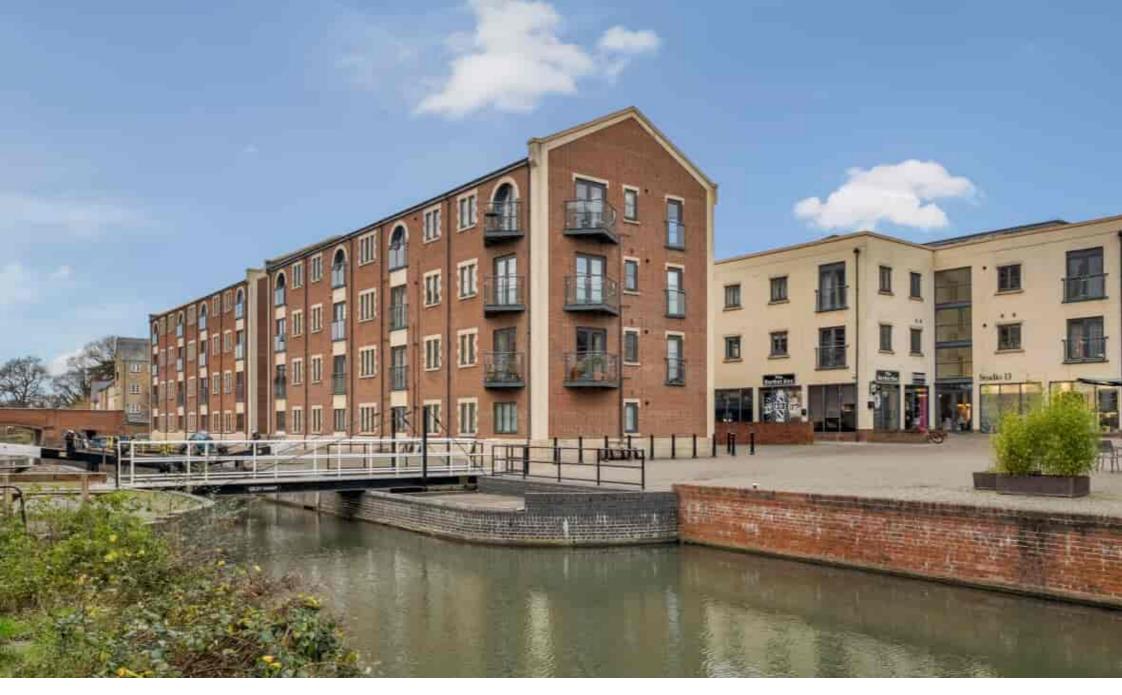

#### Description

46 Greenaways is a penthouse apartment situated in a popular waterside development a couple of miles West of Stroud at Ebley. This address is adjacent to the Stroudwater canal, and allows for easy access to local shops and amenities, with canal path walks on the door step and super Westerly views to Selsley and surrounding countryside. I understand that the property was built in 2013, with well presented accommodation arranged over one floor.

## Outside

The property benefits from an allocated parking space and two small balconies, with glazed double doors from the living area. The view here across the Stroudwater canal to countryside beyond is rather lovely.

#### Location

Amenities locally at The Wharf include a coffee shop and bar, beauty and hair salon, gym and child's play space. These are gathered around a central square, on the lock, with the Stroudwater canal as a backdrop. Walk along the canal path for level access to Stroud. Stroud town centre offers a wide range of shops and amenities. These include supermarkets, local speciality stores, a hospital, state and private schools and the award winning farmers market. There is also a main line railway station with a direct London (Paddington) service. Gloucester (9 miles), Cheltenham, Cirencester and Bristol are all within comfortable driving distance.