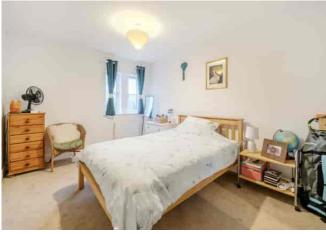

You walk in to the communal entrance hall on the ground floor. The property is on the top floor, and accessed by the stairwell that runs up through the building. The apartment is light and spacious, and comprises an entrance hall with door entry system, 18' x 17' open plan living space with kitchen area, plenty of space to cook, eat and relax, and glazed double doors to two balconies that take in the super view, two double bedrooms and both a shower room (which is en suite to the larger bedroom and a bathroom. The property is well kept, and offered to the market with no onward chain.