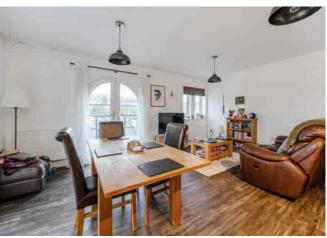

You walk in to the communal entrance hall on the ground floor. The property is on the top floor, and accessed by the stairwell that runs up through the building. The apartment is light and spacious, and comprises an entrance hall with door entry system, 18' x 17' open plan living space with kitchen area, plenty of space to cook, eat and relax, and glazed double doors to two balconies that take in the super view, two double bedrooms and both a shower room (which is en suite to the larger bedroom and a bathroom. The property is well kept, and offered to the market with no onward chain.