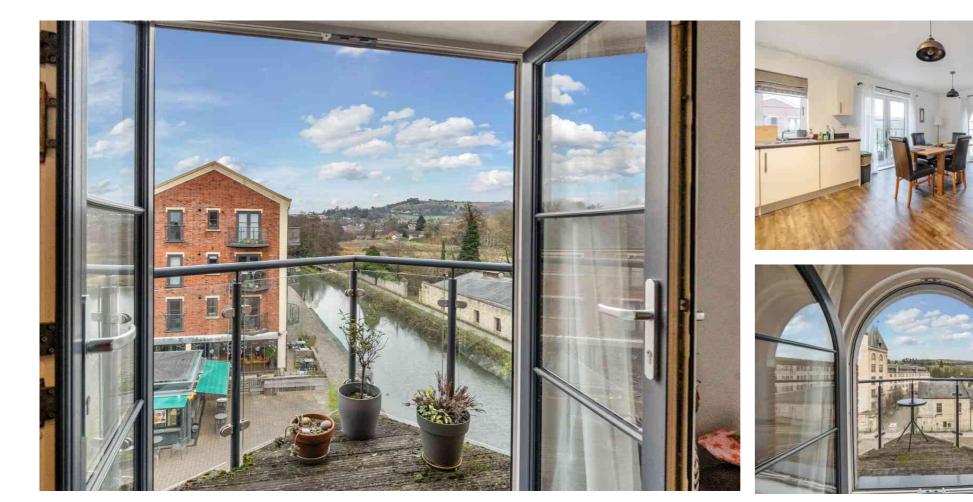

You walk in to the communal entrance hall on the ground floor. The property is on the top floor, and accessed by the stairwell that runs up through the building. The apartment is light and spacious, and comprises an entrance hall with door entry system, 18' x 17' open plan living space with kitchen area, plenty of space to cook, eat and relax, and glazed double doors to two balconies that take in the super view, two double bedrooms and both a shower room (which is en suite to the larger bedroom and a bathroom. The property is well kept, and offered to the market with no onward chain.

## Outside

The property benefits from an allocated parking space and two small balconies, with glazed double doors from the living area. The view here across the Stroudwater canal to countryside beyond is rather lovely.