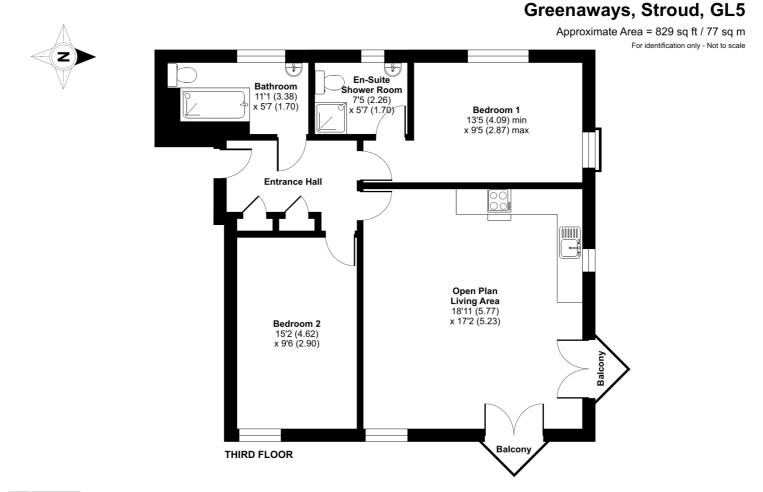

ENTRANCE HALL WITH DOOR ENTRY SYSTEM, 18' X 17' OPEN PLAN LIVING SPACE WITH KITCHEN AREA AND TWO BALCONIES, TWO DOUBLE BEDROOMS, BATH AND SHOWER ROOMS, ALLOCATED PARKING, NO ONWARD CHAIN

You walk in to the communal entrance hall on the ground floor. The property is on the top floor, and accessed by the stairwell that runs up through the building. The apartment is light and spacious, and comprises an entrance hall with door entry system, 18' x 17' open plan living space with kitchen area, plenty of space to cook, eat and relax, and glazed double doors to two balconies that take in the super view, two double bedrooms and both a shower room (which is en suite to the larger bedroom and a bathroom. The property is well kept, and offered to the market with no onward chain.

## Outside

The property benefits from an allocated parking space and two small balconies, with glazed double doors from the living area. The view here across the Stroudwater canal to countryside beyond is rather lovely.

## Local Authority

Stroud District Council, Ebley Mill, Westward Road, Stroud, Gloucestershire GL5 4UB Tel: 01453 766321

Floor plan produced in accordance with RICS Property Measurement Standards incorporating International Property Measurement Standards (IPMS2 Residential). ©ntchecom 2025. Produced for Poter Joy Estate Agents. REF: 1225560