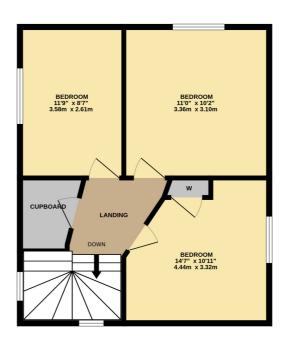

- A three bedroom semi-detached house
- In need of modernisation throughout
- Good size rear garden
- Wonderful views to the front
- Non traditional construction
- Chain free

GROUND FLOOR 1ST FLOOR

Whilst every attempt has been made to ensure the accuracy of the floorplan contained here, measurements of doors, windows, rooms and any other items are approximate and no responsibility is taken for any error, omission or mis-statement. This plan is for illustrative purposes only and should be used as such by any prospective purchaser. The services, systems and appliances shown have not been tested and no guarantee as to their operability or efficiency can be given.

Made with Metrook ©2023

All measurements are approximate and quoted in metric with imperial equivalents and for general guidance only and whilst every attempt has been made to ensure accuracy, they must not be relied on. The fixtures, fittings and appliances referred to have not been tested and therefore no guarantee can be given and that they are in working order. Internal photographs are reproduced for general information and it must not be inferred that any item shown is included with the property. For a free valuation, contact the numbers listed on the brochure.