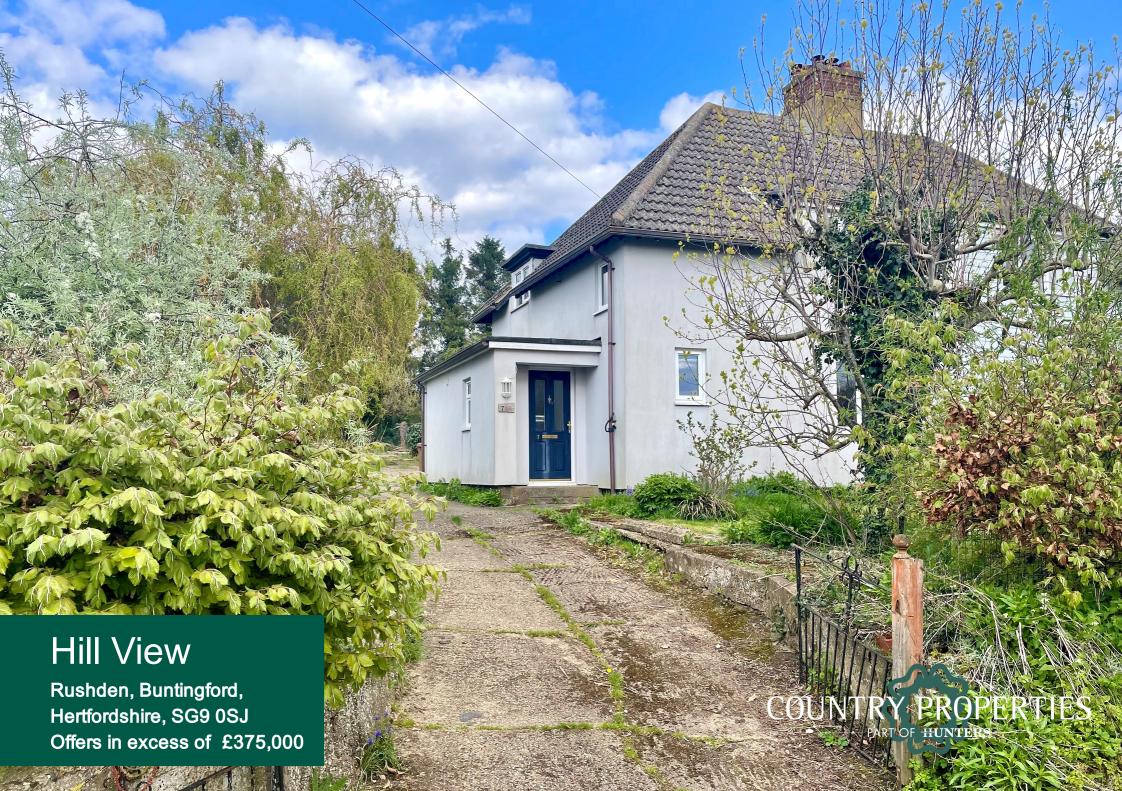

A three bedroom semi-detached home in need of modernisation throughout located in the small village of Rushden, Buntingford. The property is offered chain free with separate kitchen and dining room, a good size rear garden and attractive front garden with driveway for off road parking and wonderful views.

- A three bedroom semi-detached house
- In need of modernisation throughout
- Good size rear garden
- Wonderful views to the front
- Non traditional construction
- Chain free

GROUND FLOOR 1ST FLOOR

Whilst every attempt has been made to ensure the accuracy of the floorplan contained here, measurements of doors, windows, rooms and any other items are approximate and no responsibility is taken for any error, omission or mis-statement. This plan is for illustrative purposes only and should be used as such by any prospective purchaser. The services, systems and appliances shown have not been tested and no guarantee as to their operability or efficiency can be given.