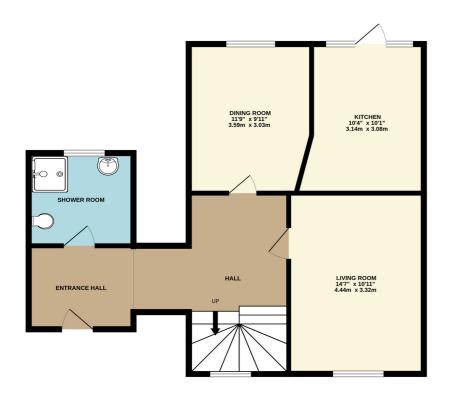

- A three bedroom semi-detached house
- In need of modernisation throughout
- Good size rear garden
- Wonderful views to the front
- Non traditional construction
- Chain free

GROUND FLOOR 1ST FLOOR

Whilst every attempt has been made to ensure the accuracy of the floorplan contained here, measurements of doors, windows, rooms and any other items are approximate and no responsibility is taken for any error, omission or mis-statement. This plan is for illustrative purposes only and should be used as such by any prospective purchaser. The services, systems and appliances shown have not been tested and no guarantee as to their operability or efficiency can be given.

Made with Metrook ©2023

All measurements are approximate and quoted in metric with imperial equivalents and for general guidance only and whilst every attempt has been made to ensure accuracy, they must not be relied on. The fixtures, fittings and appliances referred to have not been tested and therefore no guarantee can be given and that they are in working order. Internal photographs are reproduced for general information and it must not be inferred that any item shown is included with the property. For a free valuation, contact the numbers listed on the brochure.