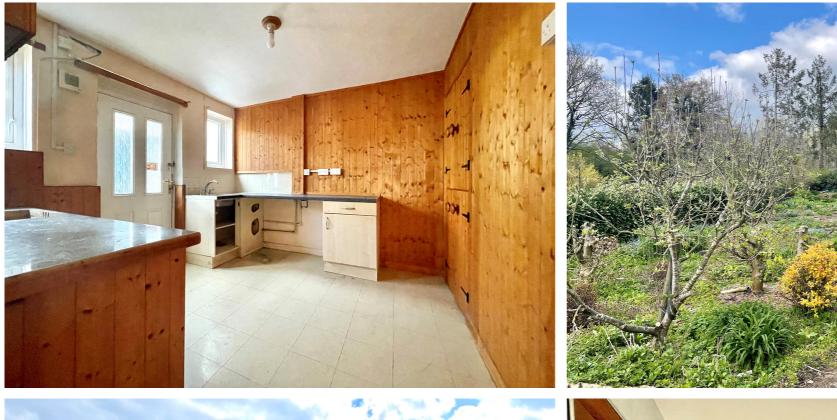

A three bedroom semi-detached home in need of modernisation throughout located in the small village of Rushden, Buntingford. The property is offered chain free with separate kitchen and dining room, a good size rear garden and attractive front garden with driveway for off road parking and wonderful views.

- A three bedroom semi-detached house
- In need of modernisation throughout
- Good size rear garden
- Wonderful views to the front
- Non traditional construction
- Chain free

GROUND FLOOR 1ST FLOOR

Whilst every attempt has been made to ensure the accuracy of the floorplan contained here, measurements of doors, windows, rooms and any other items are approximate and no responsibility is taken for any error, omission or mis-statement. This plan is for illustrative purposes only and should be used as such by any prospective purchaser. The services, systems and appliances shown have not been tested and no guarantee as to their operability or efficiency can be given.