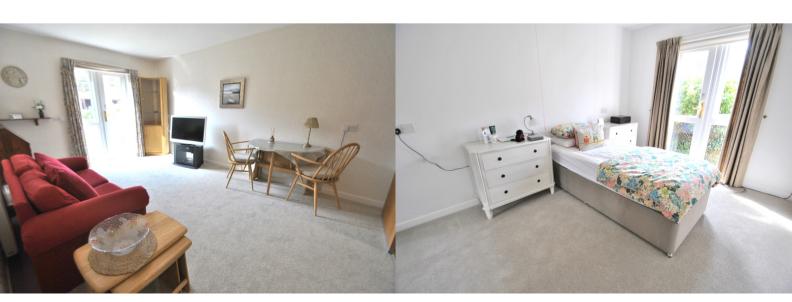

The accommodation comprises: entrance hall with doors to cloaks cupboard, airing cupboard, lounge/dining room, wet room and bedrooms one and two. Lounge/dining room: door to attractive communal gardens, modern electric radiator, tv and telephone points, alarm pull cord and sliding door to kitchen. Kitchen: modern fitted kitchen comprising a matching range of eye and base level storage units with built-in fan assisted oven, ceramic hob and extractor hood, space and plumbing for washing machine and appliance space, alarm pull cord. Wet room: modern fully tiled suite fitted with Mira shower, vanity unit, WC and chrome wall mounted towel radiator. Bedroom one: door to attractive communal gardens, built-in double wardrobe, modern electric radiator and alarm pull cord. Bedroom two: window to communal gardens and modern electric radiator.

The property also benefits from the extensive communal facilities, including attractive communal gardens, communal lounge with kitchen area, guest suite and resident manager.

Lounge/dining room: 16' max x 11'