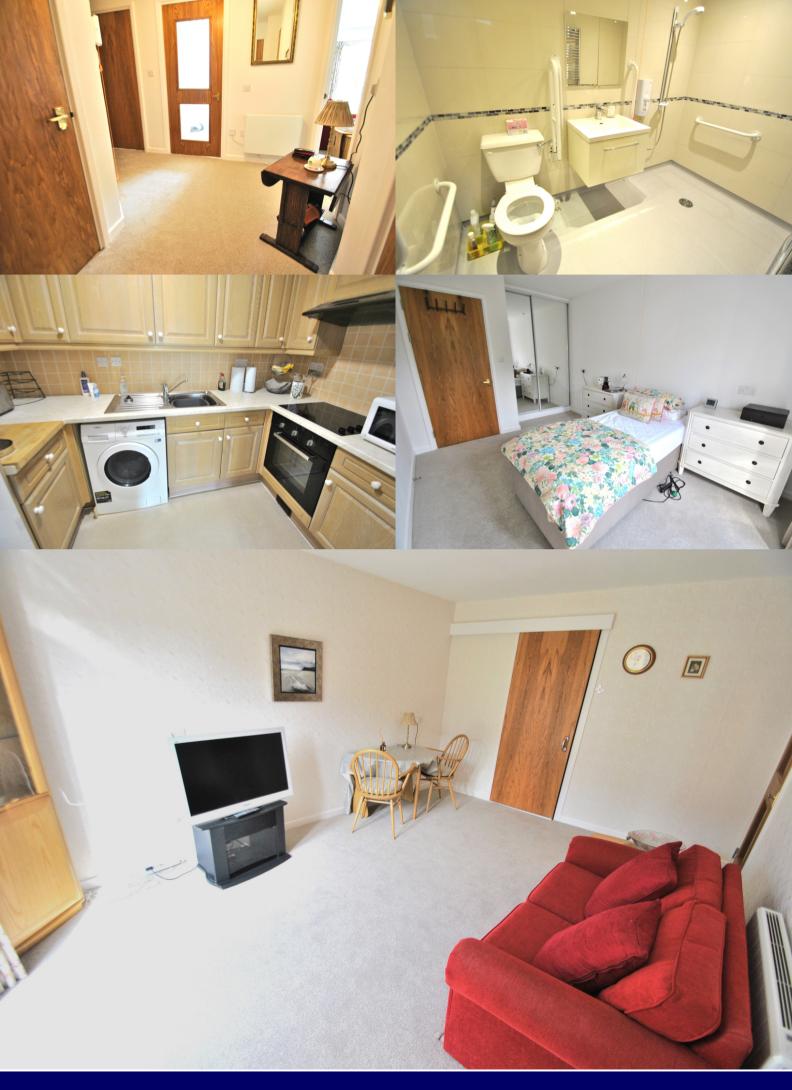

The accommodation comprises: entrance hall with doors to cloaks cupboard, airing cupboard, lounge/dining room, wet room and bedrooms one and two. Lounge/dining room: door to attractive communal gardens, modern electric radiator, tv and telephone points, alarm pull cord and sliding door to kitchen. Kitchen: modern fitted kitchen comprising a matching range of eye and base level storage units with built-in fan assisted oven, ceramic hob and extractor hood, space and plumbing for washing machine and appliance space, alarm pull cord. Wet room: modern fully tiled suite fitted with Mira shower, vanity unit, WC and chrome wall mounted towel radiator. Bedroom one: door to attractive communal gardens, built-in double wardrobe, modern electric radiator and alarm pull cord. Bedroom two: window to communal gardens and modern electric radiator.