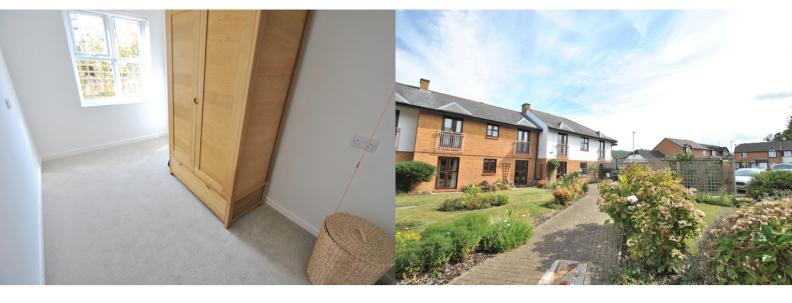

The accommodation comprises: entrance hall with doors to cloaks cupboard, airing cupboard, lounge/dining room, wet room and bedrooms one and two. Lounge/dining room: door to attractive communal gardens, modern electric radiator, tv and telephone points, alarm pull cord and sliding door to kitchen. Kitchen: modern fitted kitchen comprising a matching range of eye and base level storage units with built-in fan assisted oven, ceramic hob and extractor hood, space and plumbing for washing machine and appliance space, alarm pull cord. Wet room: modern fully tiled suite fitted with Mira shower, vanity unit, WC and chrome wall mounted towel radiator. Bedroom one: door to attractive communal gardens, built-in double wardrobe, modern electric radiator and alarm pull cord. Bedroom two: window to communal gardens and modern electric radiator.

The property also benefits from the extensive communal facilities, including attractive communal gardens, communal lounge with kitchen area, guest suite and resident manager.

Lounge/dining room: 16' max x 11'