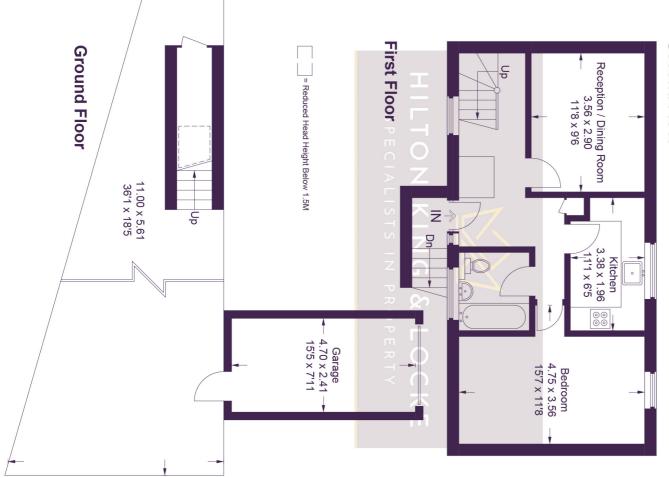

## 307, Rochfords Gardens

Second Floor = 40.0 sq m / 430 sq ftGround Floor = 3.7 sq m / 40 sq ftFirst Floor = 47.6 sq m / 512 sq ftApproximate Gross Internal Area Total = 102.6 sq m / 1,104 sq ftGarage = 11.3 sq m / 122 sq ft