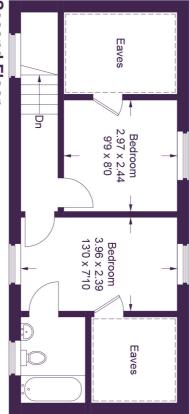

## 307, Rochfords Gardens

Second Floor = 40.0 sq m / 430 sq ftGround Floor = 3.7 sq m / 40 sq ftFirst Floor = 47.6 sq m / 512 sq ftApproximate Gross Internal Area Total = 102.6 sq m / 1,104 sq ftGarage = 11.3 sq m / 122 sq ft

## Second Floor

are approximate. Whilst every care is taken in the preparation of this plan, please check all dimensions, This plan is for layout guidance only. Not drawn to scale unless stated. Windows and door openings shapes and compass bearings before making any decisions reliant upon them.