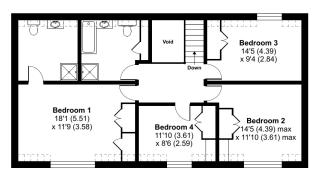

## Marlow Bottom, Marlow, SL7

Denotes restricted head height Approximate Area = 2084 sq ft / 193.6 sq m (excludes void) Limited Use Area(s) = 357 sq ft / 33.1 sq m Total = 2441 sq ft / 226.7 sq m

For identification only - Not to scale