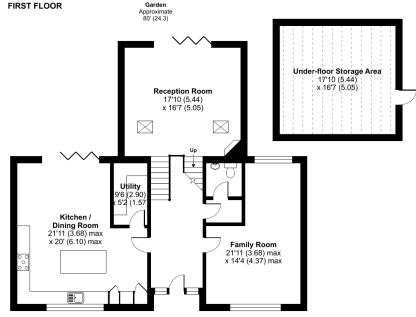

## Marlow Bottom, Marlow, SL7

Denotes restricted head height Approximate Area = 2084 sq ft / 193.6 sq m (excludes void) Limited Use Area(s) = 357 sq ft / 33.1 sq m Total = 2441 sq ft / 226.7 sq m

For identification only - Not to scale

**GROUND FLOOR** 

Floor plan produced in accordance with RICS Property Measurement Standards incorporating International Property Measurement Standards (IPMS2 Residential). © nichecom 2022. Produced for Barrett Move. REF: 850630