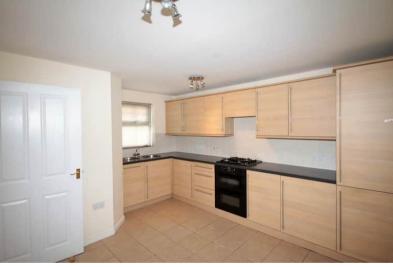

The interior of this beautifully presented property comprises a spacious lounge, open plan kitchen/breakfast room and WC on the ground floor. The first floor consists of two bedrooms and the family bathroom while the second floor contains the master bedroom with en suite shower room. The exterior boasts a private rear garden with lawn and decking areas, perfect for enjoying the summer months.