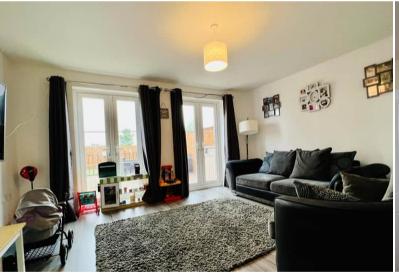

The interior of this beautifully presented property comprises a spacious lounge, open plan kitchen/breakfast room and WC on the ground floor. The first floor consists of two bedrooms and the family bathroom while the second floor contains the master bedroom with en suite shower room. The exterior boasts a private rear garden with lawn and decking areas, perfect for enjoying the summer months.