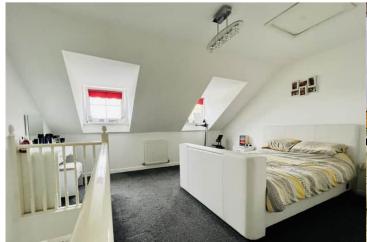

The interior of this beautifully presented property comprises a spacious lounge, open plan kitchen/breakfast room and WC on the ground floor. The first floor consists of two bedrooms and the family bathroom while the second floor contains the master bedroom with en suite shower room. The exterior boasts a private rear garden with lawn and decking areas, perfect for enjoying the summer months.