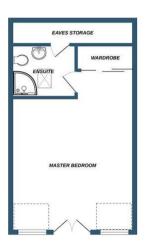

The interior of this beautifully presented property comprises a spacious lounge, open plan kitchen/breakfast room and WC on the ground floor. The first floor consists of two bedrooms and the family bathroom while the second floor contains the master bedroom with en suite shower room. The exterior boasts a private rear garden with lawn and decking areas, perfect for enjoying the summer months.

Whilst every attempt has been made to ensure the accuracy of the floorplan contained here, measurements of doors, vindouse, rooms and any other lems are approximate and no responsibility is taken for any error, omission or mis-statement. This plan is for illustrative purposes only and should be used as such by any prospective purchaset. The services, systems and appliances shown have nobe been tested and no guarantee as to their operability or efficiency can be given.