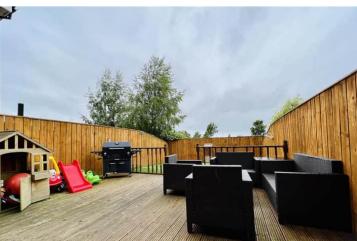

The interior of this beautifully presented property comprises a spacious lounge, open plan kitchen/breakfast room and WC on the ground floor. The first floor consists of two bedrooms and the family bathroom while the second floor contains the master bedroom with en suite shower room. The exterior boasts a private rear garden with lawn and decking areas, perfect for enjoying the summer months.