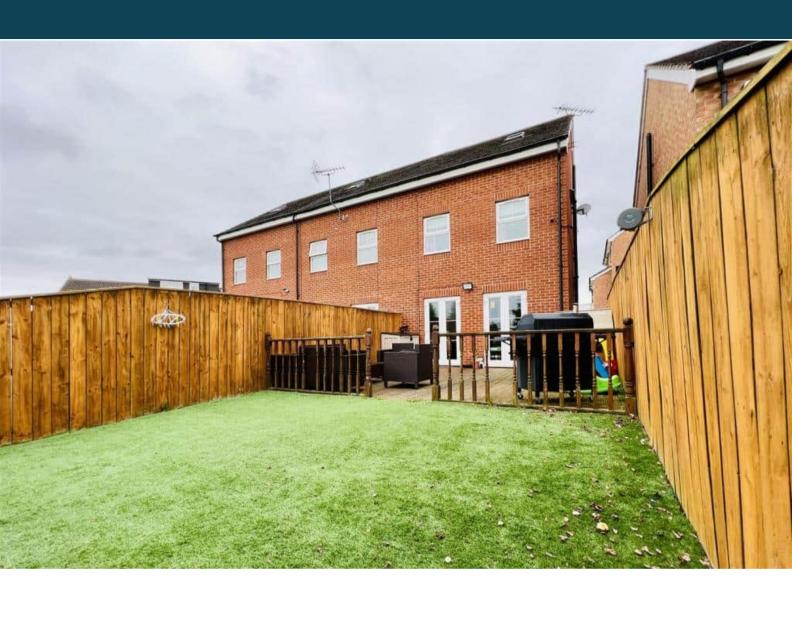

The interior of this beautifully presented property comprises a spacious lounge, open plan kitchen/breakfast room and WC on the ground floor. The first floor consists of two bedrooms and the family bathroom while the second floor contains the master bedroom with en suite shower room. The exterior boasts a private rear garden with lawn and decking areas, perfect for enjoying the summer months.