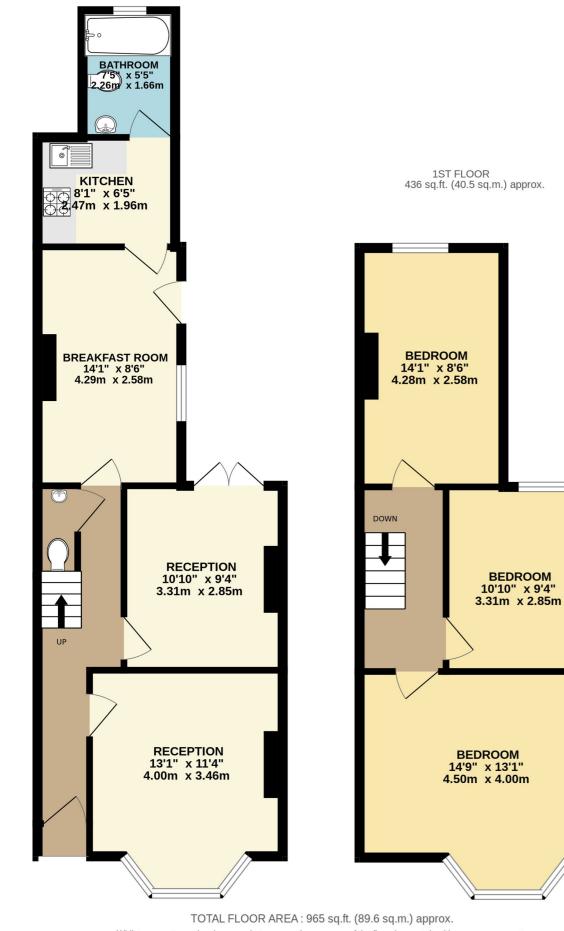

Whilst every attempt has been made to ensure the accuracy of the floorplan contained here, measurements of doors, windows, rooms and any other items are approximate and no responsibility is taken for any error, omission or mis-statement. This plan is for illustrative purposes only and should be used as such by any prospective purchaser. The services, systems and appliances shown have not been tested and no guarantee as to their operability or efficiency can be given. Made with Metropix ©2024

#### Front Reception 13'1" x 11'4" (4.00m x 3.46m)

UPVC Double glazed Bay window to front aspect, laminate flooring, power points, radiator.

# Rear Reception 10'10" x 9'4" (3.31m x 2.85m)

UPVC Double glazed door to rear, laminate flooring, power points, radiator.

# Breakfast Room 14'1" x 8'6" (4.29m x 2.58m)

UPVC Double glazed window to side aspect, door to garden, radiator, power points.

# Bathroom 7'5" x 5'5" (2.26m x 1.66m)

Three piece suite comprising of low flush w.c, wash hand basin, panel bath, tiled wall, tiled flooring, UPVC Double glazed frosted window to rear.

# Kitchen 8'1" x 6'5" ( 2.47m x 1.96m)

Kitchen Comprising of stainless steel sink with drainer unit, tiled splash backs, gas point, extractor point, power points, door to bathroom.

# Master Bedroom 14'9" x 13'1" (4.50m x 4.00m)

UPVC Double glazed Bay window to front aspect, power points, radiator.

# Bedroom Two 10'10" x 9'4" (3.31m x 2.85m)

UPVC Double glazed window to rear aspect, laminate flooring, power points.

#### Bedroom Three 14'1" x 8'6" (4.28m x 2.58m)

UPVC Double glazed window to rear, laminate flooring, power points

#### Additional Downstairs W.C - Under stairs

Low flush W.C, Wash hand basin.