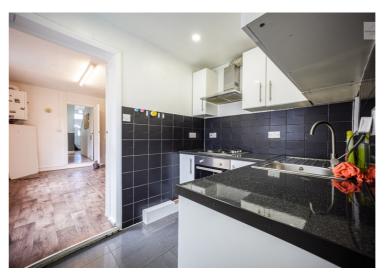

# Kitchen 8'1" x 6'5" ( 2.47m x 1.96m)

Kitchen Comprising of stainless steel sink with drainer unit, tiled splash backs, gas point, extractor point, power points, door to bathroom.