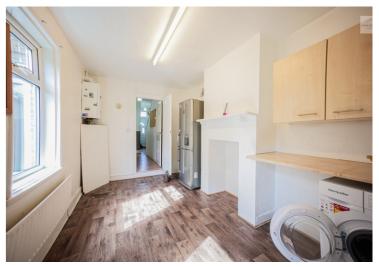

# Breakfast Room 14'1" x 8'6" (4.29m x 2.58m)

UPVC Double glazed window to side aspect, door to garden, radiator, power points.

# Kitchen 8'1" x 6'5" ( 2.47m x 1.96m)

Kitchen Comprising of stainless steel sink with drainer unit, tiled splash backs, gas point, extractor point, power points, door to bathroom.