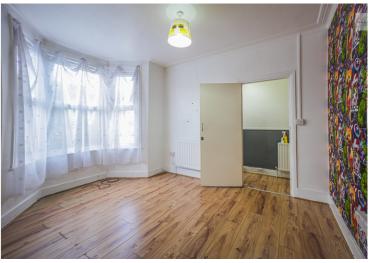

#### Front Reception 13'1" x 11'4" (4.00m x 3.46m)

UPVC Double glazed Bay window to front aspect, laminate flooring, power points, radiator.

# Master Bedroom 14'9" x 13'1" (4.50m x 4.00m)

UPVC Double glazed Bay window to front aspect, power points, radiator.