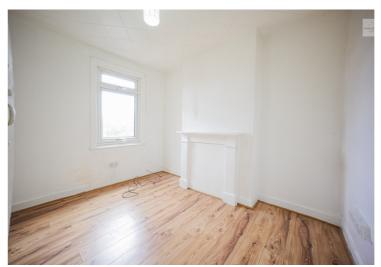

# Bedroom Two 10'10" x 9'4" (3.31m x 2.85m)

UPVC Double glazed window to rear aspect, laminate flooring, power points.

#### Bedroom Three 14'1" x 8'6" (4.28m x 2.58m)

UPVC Double glazed window to rear, laminate flooring, power points