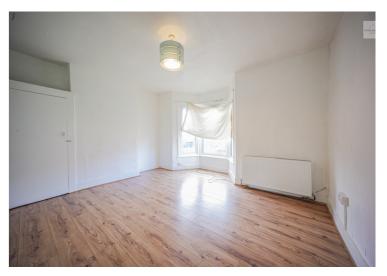

#### Front Reception 13'1" x 11'4" (4.00m x 3.46m)

UPVC Double glazed Bay window to front aspect, laminate flooring, power points, radiator.