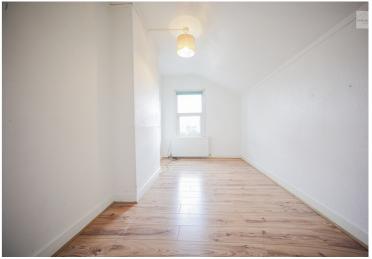

#### Bedroom Three 14'1" x 8'6" (4.28m x 2.58m)

UPVC Double glazed window to rear, laminate flooring, power points