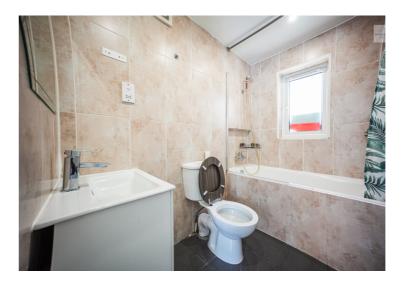

# Bathroom 7'5" x 5'5" (2.26m x 1.66m)

Three piece suite comprising of low flush w.c, wash hand basin, panel bath, tiled wall, tiled flooring, UPVC Double glazed frosted window to rear.