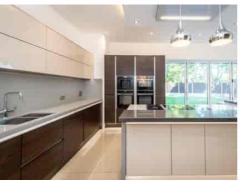

Victoria Road, Formby, L37 1LL

£4,500 pcm

Upon entry, the striking presence of this UNFURNISHED home captivates with its MODERN AESTHETIC and SLEEK LINES.

The focal point is the sophisticated OPEN-PLAN KITCHEN AND LIVING SPACE, seamlessly merging with the REAR GARDEN. The LOUNGE is elegant and offers an inviting space to relax.