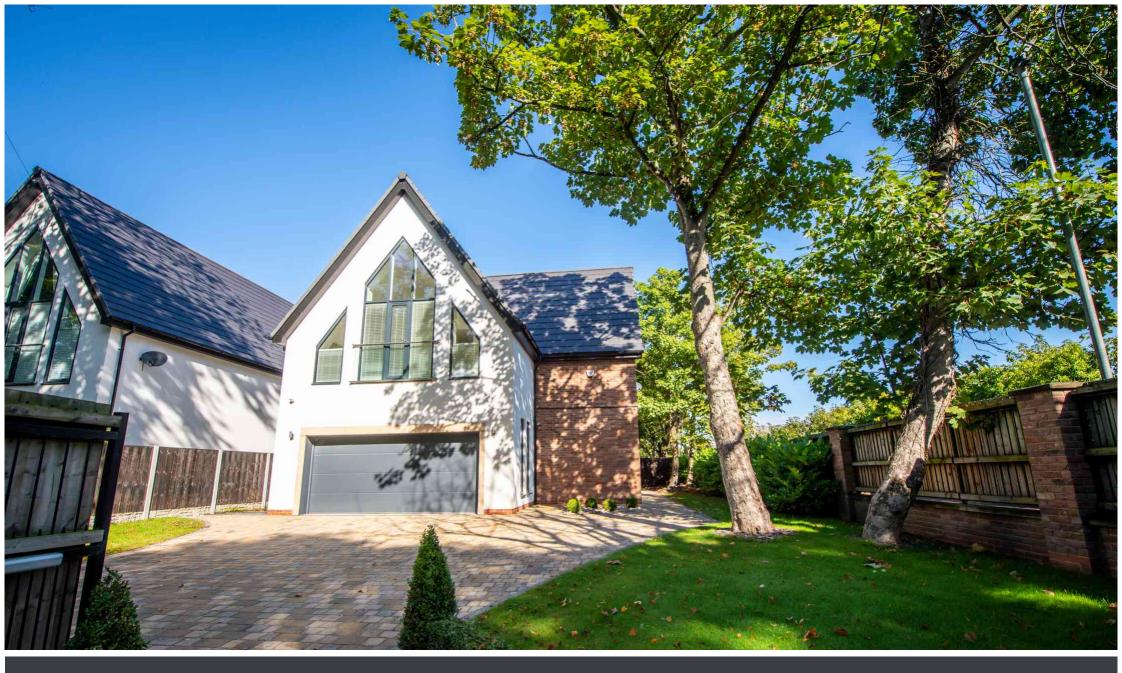

Victoria Road, Formby, L37 1LL

£4,500 pcm

Upon entry, the striking presence of this UNFURNISHED home captivates with its MODERN AESTHETIC and SLEEK LINES.

The focal point is the sophisticated OPEN-PLAN KITCHEN AND LIVING SPACE, seamlessly merging with the REAR GARDEN. The LOUNGE is elegant and offers an inviting space to relax.

Nestled behind ELECTRIC GATES, the property boasts a DOUBLE GARAGE and OFF-ROAD PARKING for multiple cars. The enclosed rear garden requires minimal upkeep.

To arrange a private viewing, contact us at 01704 516 626. Stay connected by following us on Facebook and Instagram.