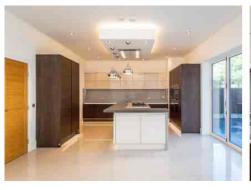

Victoria Road, Formby, L37 1LL

£4,500 pcm

Upon entry, the striking presence of this UNFURNISHED home captivates with its MODERN AESTHETIC and SLEEK LINES.

The focal point is the sophisticated OPEN-PLAN KITCHEN AND LIVING SPACE, seamlessly merging with the REAR GARDEN. The LOUNGE is elegant and offers an inviting space to relax.