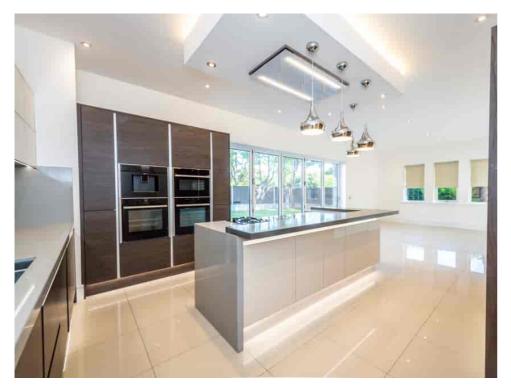

Victoria Road, Formby, L37 1LL

£4,500 pcm

Upon entry, the striking presence of this UNFURNISHED home captivates with its MODERN AESTHETIC and SLEEK LINES.

The focal point is the sophisticated OPEN-PLAN KITCHEN AND LIVING SPACE, seamlessly merging with the REAR GARDEN. The LOUNGE is elegant and offers an inviting space to relax.