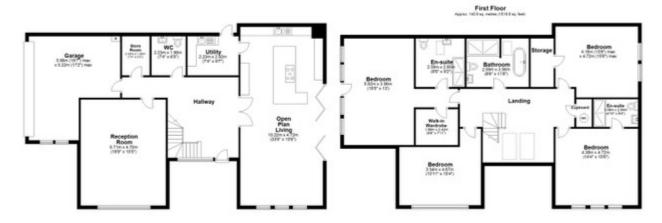

## Ground Floor

Total area: approx. 280.4 sq. metres (3018.4 sq. feet)

Per protocol any Parisi-