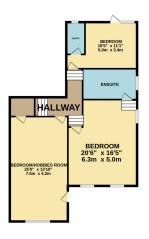

The accommodation briefly comprises of an impressive entrance through a dining sun room with access into a spacious breakfast kitchen which is open plan into a good size family room. In addition there is another private sun room leading onto the sheltered patio, a utility room and a delightful lounge with twin uPVC doors leading down into the mature grounds. Also on this floor there are 2 en-suite double bedrooms, a family bathroom and a guest annex with another ensuite bathroom and an open plan lounge/diner/kitchenette.

On the lower ground floor there are 2 further double en-suite bedrooms along with an impressive billiard/entertainment room which also has access onto the private gardens.

Properties like this offering spacious family accommodation, superb leisure facilities, 10 acres of land and complete privacy are a rarity therefore an internal inspection is highly recommended in order to fully appreciate this delightful home.

### **FLOORPLAN**

BASEMENT 1056 sq.ft. (98.1 sq.m.) approx GROUND FLOOR 5314 sq.ft. (493.7 sq.m.) approx.

TOTAL FLOOR AREA: 6370 sq.ft. (591.8 sq.m.) approx.

Whilst every attempt has been made to ensure the accuracy of the floorplan contained here, measurements of doors, windows, rooms and any other items are approximate and no responsibility is taken for any error, omission or mis-statement. This plan is for illustrative purposes only and should be used as such by any prospective purchaser. The services, systems and appliances shown have not been tested and no guarantee as to their operability or efficiency can be given.