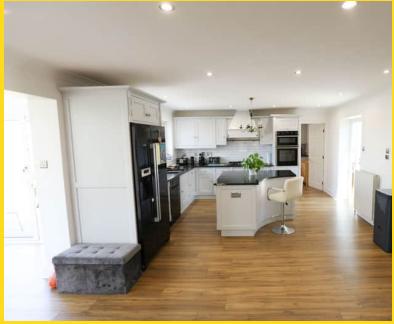

The accommodation briefly comprises of an impressive entrance through a dining sun room with access into a spacious breakfast kitchen which is open plan into a good size family room. In addition there is another private sun room leading onto the sheltered patio, a utility room and a delightful lounge with twin uPVC doors leading down into the mature grounds. Also on this floor there are 2 en-suite double bedrooms, a family bathroom and a guest annex with another ensuite bathroom and an open plan lounge/diner/kitchenette.

## Property Images