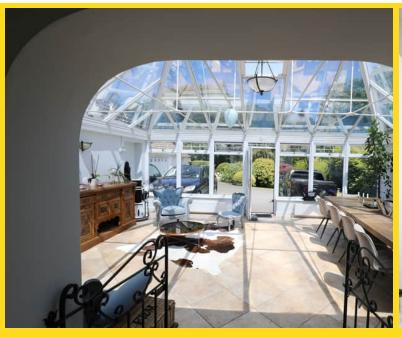

The accommodation briefly comprises of an impressive entrance through a dining sun room with access into a spacious breakfast kitchen which is open plan into a good size family room. In addition there is another private sun room leading onto the sheltered patio, a utility room and a delightful lounge with twin uPVC doors leading down into the mature grounds. Also on this floor there are 2 en-suite double bedrooms, a family bathroom and a guest annex with another ensuite bathroom and an open plan lounge/diner/kitchenette.