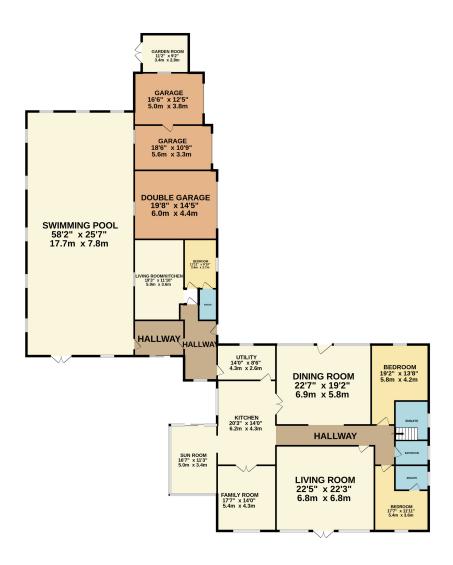

The accommodation briefly comprises of an impressive entrance through a dining sun room with access into a spacious breakfast kitchen which is open plan into a good size family room. In addition there is another private sun room leading onto the sheltered patio, a utility room and a delightful lounge with twin uPVC doors leading down into the mature grounds. Also on this floor there are 2 en-suite double bedrooms, a family bathroom and a guest annex with another ensuite bathroom and an open plan lounge/diner/kitchenette.

Another particularly impressive feature of this lovely home is the attached 58' swimming pool complex with shower facility and access onto the private flagged patio area. Pool complexes of this size are rarely found on private homes such as this with approximately 6ft depth at its deepest.

On the lower ground floor there are 2 further double en-suite bedrooms along with an impressive billiard/entertainment room which also has access onto the private gardens.

Properties like this offering spacious family accommodation, superb leisure facilities, 10 acres of land and complete privacy are a rarity therefore an internal inspection is highly recommended in order to fully appreciate this delightful home.

### **FLOORPLAN**

BASEMENT 1056 sq.ft. (98.1 sq.m.) approx GROUND FLOOR 5314 sq.ft. (493.7 sq.m.) approx.

TOTAL FLOOR AREA: 6370 sq.ft. (591.8 sq.m.) approx.

Whilst every attempt has been made to ensure the accuracy of the floorplan contained here, measurements of doors, windows, rooms and any other items are approximate and no responsibility is taken for any error, omission or mis-statement. This plan is for illustrative purposes only and should be used as such by any prospective purchaser. The services, systems and appliances shown have not been tested and no guarantee as to their operability or efficiency can be given.