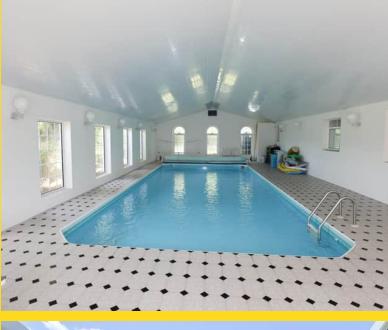

Another particularly impressive feature of this lovely home is the attached 58' swimming pool complex with shower facility and access onto the private flagged patio area. Pool complexes of this size are rarely found on private homes such as this with approximately 6ft depth at its deepest.

## Property Images