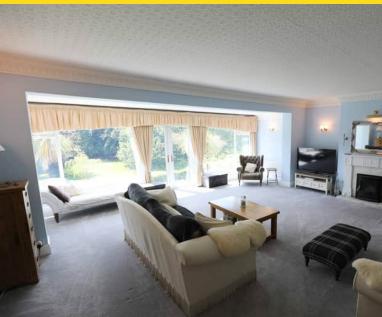

The accommodation briefly comprises of an impressive entrance through a dining sun room with access into a spacious breakfast kitchen which is open plan into a good size family room. In addition there is another private sun room leading onto the sheltered patio, a utility room and a delightful lounge with twin uPVC doors leading down into the mature grounds. Also on this floor there are 2 en-suite double bedrooms, a family bathroom and a guest annex with another ensuite bathroom and an open plan lounge/diner/kitchenette.