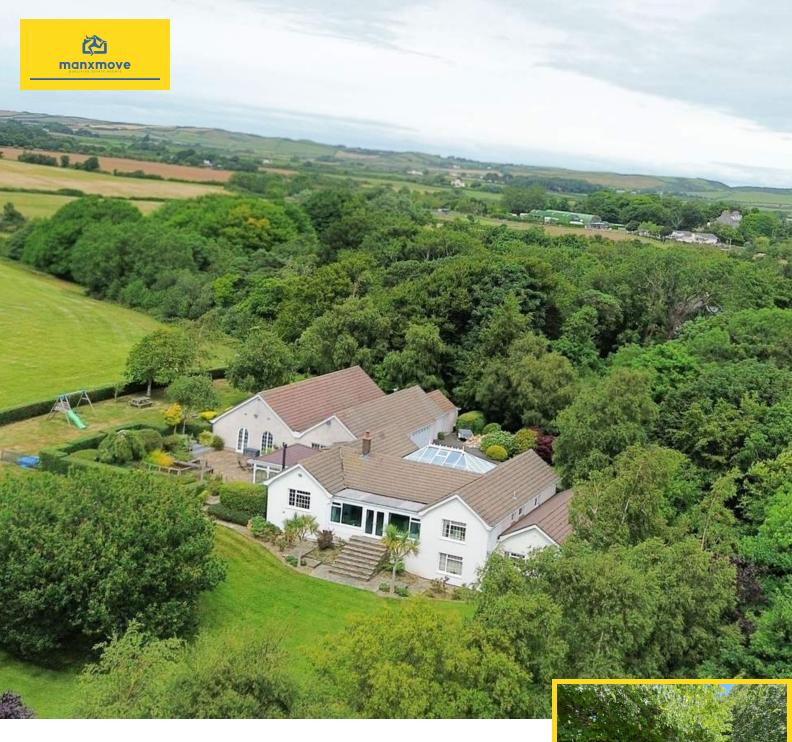

# Ballanoa, Andreas Road, Ramsey, Isle of Man. IM7 4EE

This delightful spacious detached family home occupies an enviable mature private plot just 5 minutes from the facilities of Ramsey. The property benefits from, approximately 1.5 acres of gardens, over 6000 sq ft of accommodation including a superb swimming pool complex and an excellent 10 acre paddock behind.

#### PROPERTY DESCRIPTION

ACCOMMODATION Impressive detached country residence providing excellent family accommodation of over 6000 sq ft. Nestled within an idyllic mature private plot of around 1.5 acres this lovely home has an impressive splayed pillared entrance leading onto a superb sweeping tree lined driveway which leads around to a substantial parking apron and garaging to the rear. The private gardens are elevated so all day sunshine can be found within various 100% private tranquil lawned areas and private patios. In addition to the private gardens is an excellent 10 acre paddock directly behind the property accessed via a 5 bar gate.