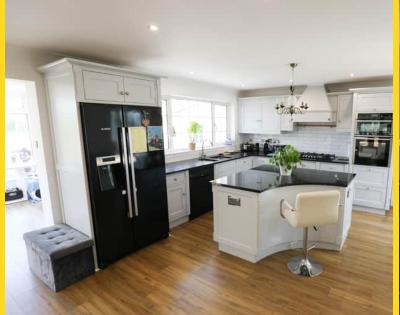

The accommodation briefly comprises of an impressive entrance through a dining sun room with access into a spacious breakfast kitchen which is open plan into a good size family room. In addition there is another private sun room leading onto the sheltered patio, a utility room and a delightful lounge with twin uPVC doors leading down into the mature grounds. Also on this floor there are 2 en-suite double bedrooms, a family bathroom and a guest annex with another ensuite bathroom and an open plan lounge/diner/kitchenette.