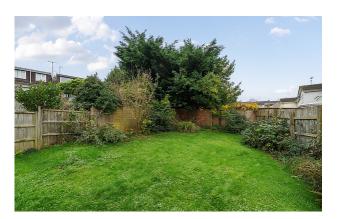

### Description

An extended, two bedroom semi detached bungalow located on a sought after residential development within the popular village of Paulton. The property enjoys good size gardens to the front and rear, driveway parking, garage and is being offered for sale with no onward chain. In brief the accommodation comprises an entrance lobby with door into the inner hall, sitting room with feature fireplace and an opening into the dining room which overlooks the garden, kitchen with a range of fitted wall and base units with worktops over and space for appliances, two double bedrooms and a bathroom. There is a small utility area to the rear of the entrance lobby and a door into the garage.

#### **Features**

- Extended semi detached bungalow
- Popular residential development
- Good size gardens to the front and rear
- Garage and driveway parking
- No onward chain
- Sitting and dining rooms
- Kitchen
- Two bedrooms
- Bathroom
- Viewing recommended