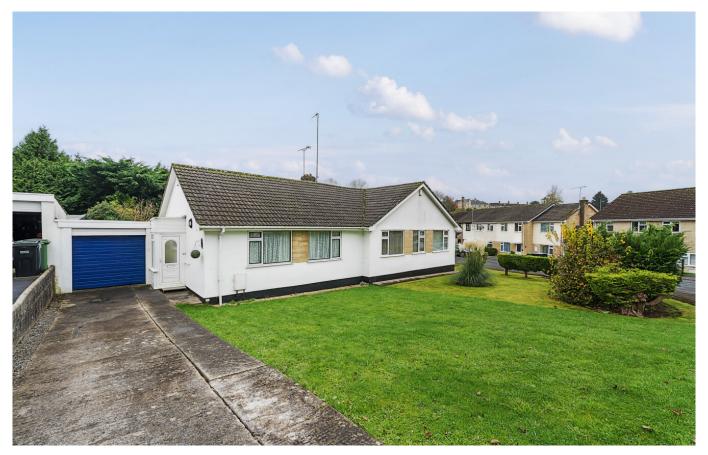

# Brookside

Paulton, Bristol, BS39 7YT

£298,000 Freehold

₽2 ₽2 ₽1 EPC C

### Description

An extended, two bedroom semi detached bungalow located on a sought after residential development within the popular village of Paulton. The property enjoys good size gardens to the front and rear, driveway parking, garage and is being offered for sale with no onward chain. In brief the accommodation comprises an entrance lobby with door into the inner hall, sitting room with feature fireplace and an opening into the dining room which overlooks the garden, kitchen with a range of fitted wall and base units with worktops over and space for appliances, two double bedrooms and a bathroom. There is a small utility area to the rear of the entrance lobby and a door into the garage.