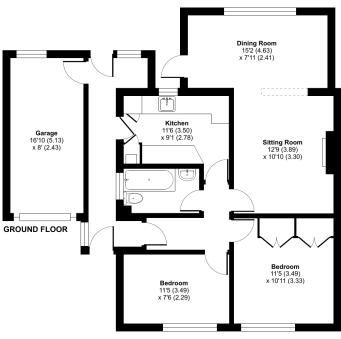

#### Brookside, Paulton, Bristol, BS39

Approximate Area = 784 sq ft / 72.8 sq m Garage = 134 sq ft / 12.4 sq m Total = 918 sq ft / 85.2 sq m For identification only - Not to scale

Floor plan produced in accordance with RICS Property Measurement 2nd Edition, incorporating international Property Measurement Standards (IPMS2 Residential). @nichecom 2024. Produced for Cooper and Tanner. REF: 1210908