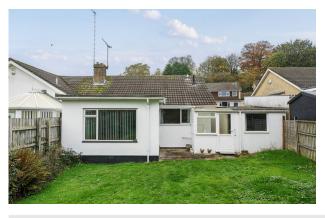

### Description

An extended, two bedroom semi detached bungalow located on a sought after residential development within the popular village of Paulton. The property enjoys good size gardens to the front and rear, driveway parking, garage and is being offered for sale with no onward chain. In brief the accommodation comprises an entrance lobby with door into the inner hall, sitting room with feature fireplace and an opening into the dining room which overlooks the garden, kitchen with a range of fitted wall and base units with worktops over and space for appliances, two double bedrooms and a bathroom. There is a small utility area to the rear of the entrance lobby and a door into the garage.

#### **Features**

- Extended semi detached bungalow
- Popular residential development
- Good size gardens to the front and rear
- Garage and driveway parking
- No onward chain
- Sitting and dining rooms
- Kitchen
- Two bedrooms
- Bathroom
- Viewing recommended