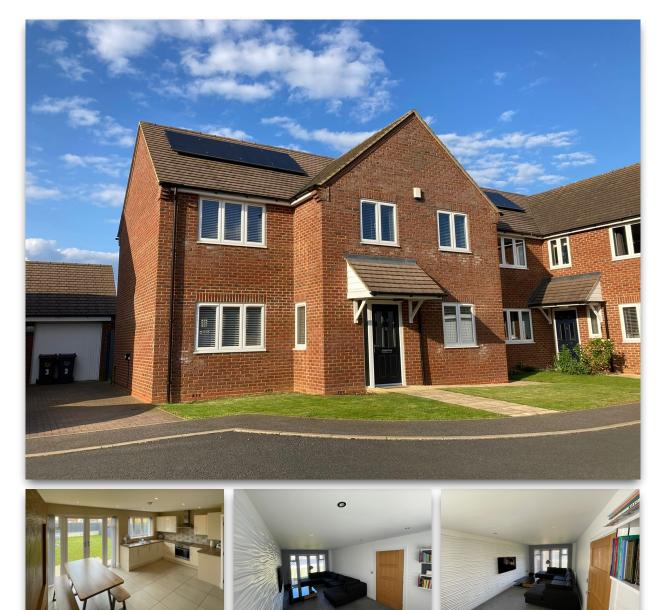

An executive detached family home situated within a quite small cul-de-sac and located within this most sought after area. The property is being let on a unfurnished basis and is available from the beginning of August. The property has been freshly re-decorated and is presented in excellent condition throughout. The spacious accommodation comprises entrance hall, cloakroom/WC, study, lounge, kitchen/dining room with appliances, utility, four bedrooms, en-suite and main bathroom. Externally there are gardens to the front and rear and a single garage. The property is ideally located being close to excellent schools, many amenities including a nearby Waitrose and Garden Centre and easy access to junction 15 of the motorway. An early viewing is highly recommended. EPC rating B. Council Tax Band E. Deposit £2192. Holding Fee £438.