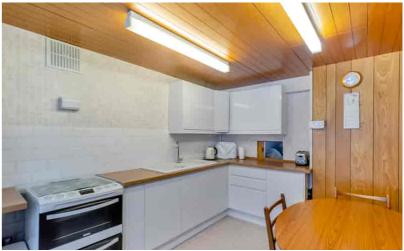

## Kitchen/diner

12' 0" x 9' 7" (3.66m x 2.92m) Range of base and eye level cupboards consisting single drainer stainless steel sink unit, cupboards and drawers, below, work surfaces, panelling to walls, window to rear,

#### Rear lobby

Door to garden, wall mounted gas fired boiler.

First floor

Landing

Hatch to loft, window to side.