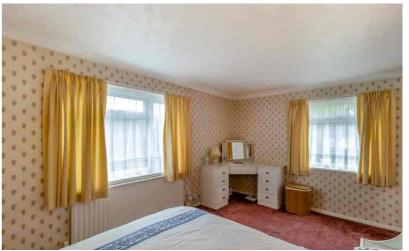

#### Bedroom One

16' 4" x 9' 6" (4.98m x 2.90m) Range of fitted wardrobes, radiator, windows to two aspects.

#### Bedroom Two

12' 11" x 9' 10" (3.94m x 3.00m) Built in wardrobe , built in airing cupboard, window to rear, radiator.

Bathroom/shower room

Re fitted suite consisting walk in shower cubicle, with pedestal wash hand basin, wc, window to rear, wood style floor, radiator.