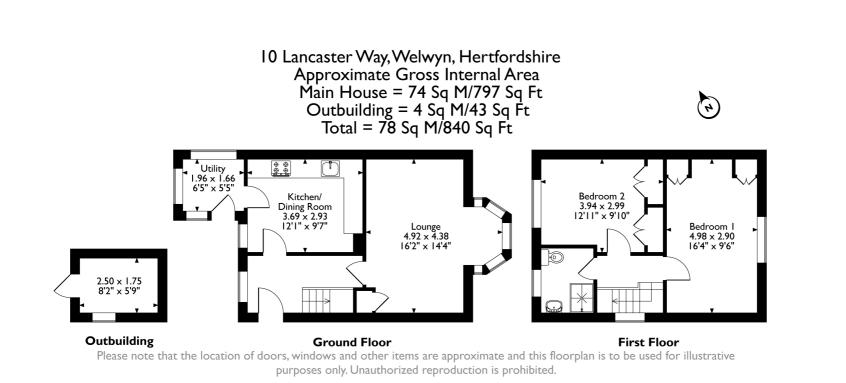

# 10, Lancaster Way

Welwyn, Hertfordshire, AL6 9LD Guide Price £399,995

#### **Entrance Hall**

Glazed panelled entrance door to hall, under stairs cupboard, radiator.

#### Lounge

16' 2" x 14' 4" (4.93m x 4.37m) Feature bay window to front, window to side aspect, built in cupboard, radiator, wired for wall lights.

## Kitchen/diner

12' 0" x 9' 7" (3.66m x 2.92m) Range of base and eye level cupboards consisting single drainer stainless steel sink unit, cupboards and drawers, below, work surfaces, panelling to walls, window to rear,

#### Rear lobby

Door to garden, wall mounted gas fired boiler.

First floor

Landing

Hatch to loft, window to side.

#### Bedroom One

16' 4" x 9' 6" (4.98m x 2.90m) Range of fitted wardrobes, radiator, windows to two aspects.

#### Bedroom Two

12' 11" x 9' 10" (3.94m x 3.00m) Built in wardrobe , built in airing cupboard, window to rear, radiator.

Bathroom/shower room

Re fitted suite consisting walk in shower cubicle, with pedestal wash hand basin, wc, window to rear, wood style floor, radiator.

#### Side of house

There is a large garden to the side of the house, laid to lawn with flower beds, offering great scope to extend subject to the neccesary planning consent.

Rear garden

Westerly facing rear garden with paved terrace, lawn, shrubs, flowering borders. Brick built outbuilding 8' 2" x 5' 9" (2.49m x 1.75m) There is a brick built store/outbuilding to the rear of the utility room