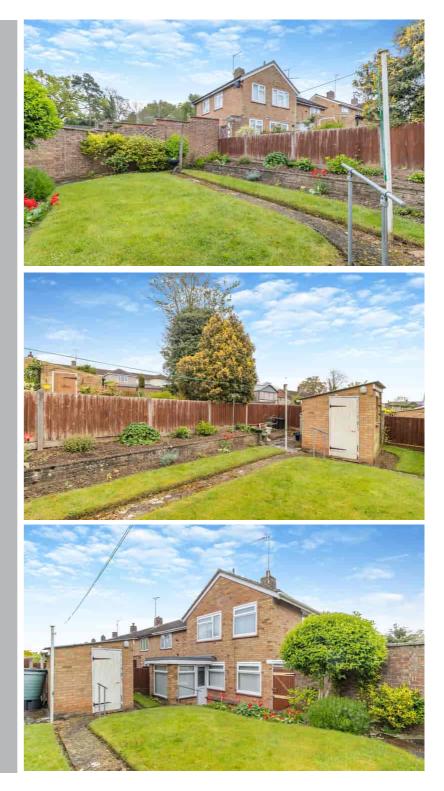

### Outside

#### Front of house

To the front the house is laid to lawn with borders, driveway to side for car standing.

#### Side of house

There is a large garden to the side of the house, laid to lawn with flower beds, offering great scope to extend subject to the neccesary planning consent.

Rear garden

Westerly facing rear garden with paved terrace, lawn, shrubs, flowering borders. Brick built outbuilding 8' 2" x 5' 9" (2.49m x 1.75m) There is a brick built store/outbuilding to the rear of the utility room