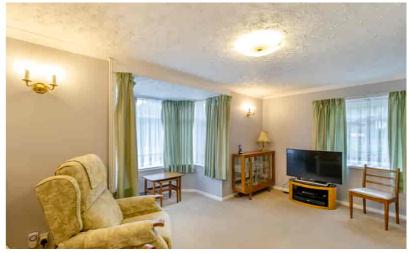

#### Lounge

16' 2" x 14' 4" (4.93m x 4.37m) Feature bay window to front, window to side aspect, built in cupboard, radiator, wired for wall lights.

## Kitchen/diner

12' 0" x 9' 7" (3.66m x 2.92m) Range of base and eye level cupboards consisting single drainer stainless steel sink unit, cupboards and drawers, below, work surfaces, panelling to walls, window to rear,