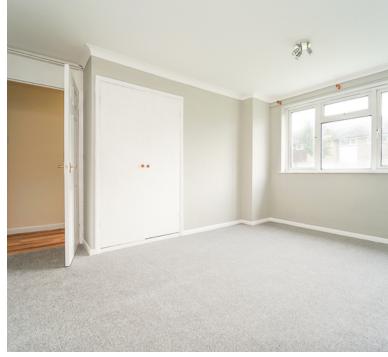

## **Bedroom**

 $10'\ 2''\ x\ 12'\ 8''\ (3.10m\ x\ 3.86m)$  UPVC double glazed window to front aspect, radiator and built in double wardrobe.

## **Bedroom**

11' 10" x 10' 0" (3.61m x 3.05m) UPVC double glazed window to rear garden aspect, radiator.