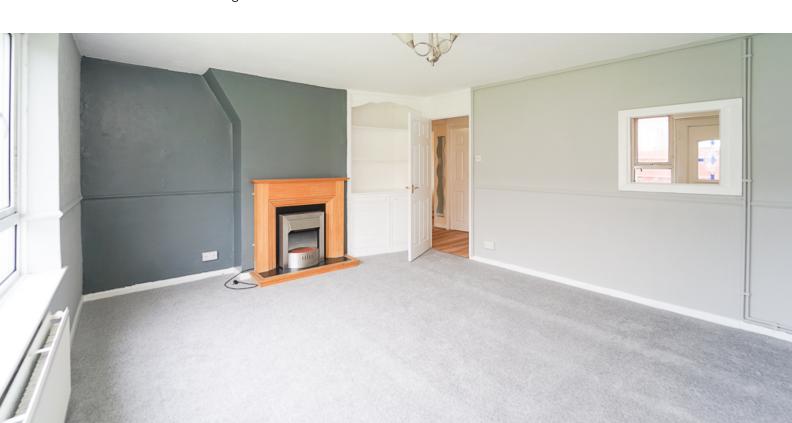

## Living Room

15' 6"  $\times$  12' 10" (4.72m  $\times$  3.91m) UPVC double glazed window to front aspect, radiator, built in storage, serving hatch.