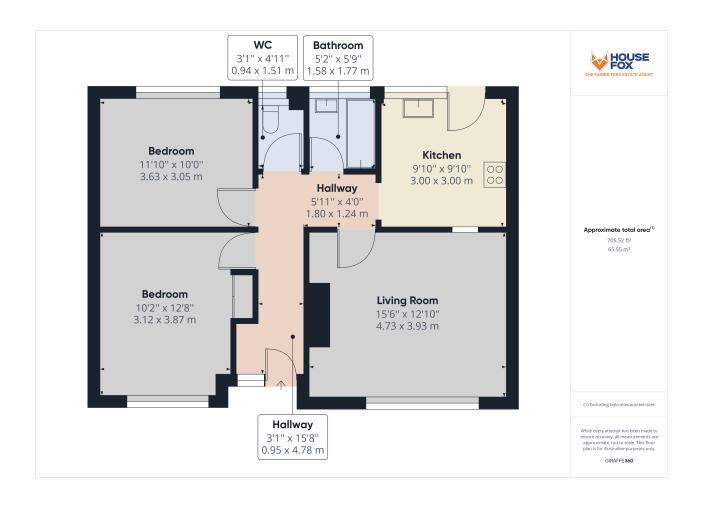

## **Bedroom**

 $10'\ 2''\ x\ 12'\ 8''\ (3.10m\ x\ 3.86m)$  UPVC double glazed window to front aspect, radiator and built in double wardrobe.

## **Bedroom**

11' 10" x 10' 0" (3.61m x 3.05m) UPVC double glazed window to rear garden aspect, radiator.

## Living Room

15' 6"  $\times$  12' 10" (4.72m  $\times$  3.91m) UPVC double glazed window to front aspect, radiator, built in storage, serving hatch.

## **Bathroom**

UPVC double glazed obscure window to rear aspect, paneled bath with electric shower over, pedestal wash hand basin, radiator.

## Cloakroom

UPVC double glazed obscure window to rear aspect, low level WC, radiator

#### Kitchen

9' 10" x 9' 10" (3.00m x 3.00m) UPVC double glazed window to rear aspect, UPVC double glazed door to rear garden, range of wall to base units inset stainless steel sink and drainer, space and plumbing for washing machine, space for fridge freezer, space for cooker, wall mounted boiler covered by cupboard.

## **FLOORPLAN & EPC**