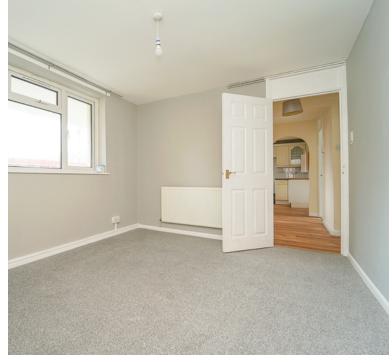

## **Bedroom**

 $10'\ 2''\ x\ 12'\ 8''\ (3.10m\ x\ 3.86m)$  UPVC double glazed window to front aspect, radiator and built in double wardrobe.

## **Bedroom**

11' 10" x 10' 0" (3.61m x 3.05m) UPVC double glazed window to rear garden aspect, radiator.