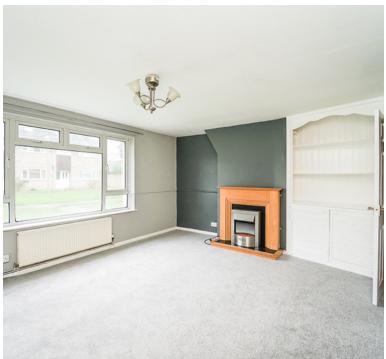

## Living Room

15' 6"  $\times$  12' 10" (4.72m  $\times$  3.91m) UPVC double glazed window to front aspect, radiator, built in storage, serving hatch.