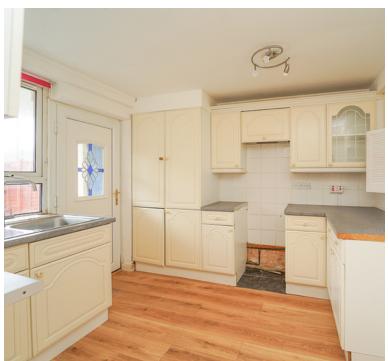

#### Kitchen

9' 10" x 9' 10" (3.00m x 3.00m) UPVC double glazed window to rear aspect, UPVC double glazed door to rear garden, range of wall to base units inset stainless steel sink and drainer, space and plumbing for washing machine, space for fridge freezer, space for cooker, wall mounted boiler covered by cupboard.