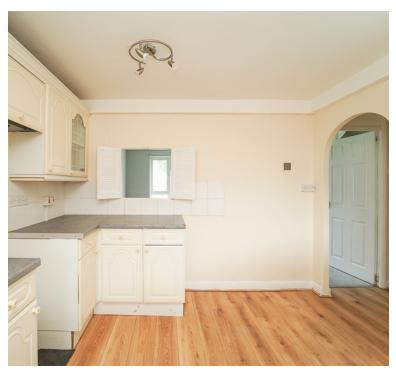

#### Kitchen

9' 10" x 9' 10" (3.00m x 3.00m) UPVC double glazed window to rear aspect, UPVC double glazed door to rear garden, range of wall to base units inset stainless steel sink and drainer, space and plumbing for washing machine, space for fridge freezer, space for cooker, wall mounted boiler covered by cupboard.