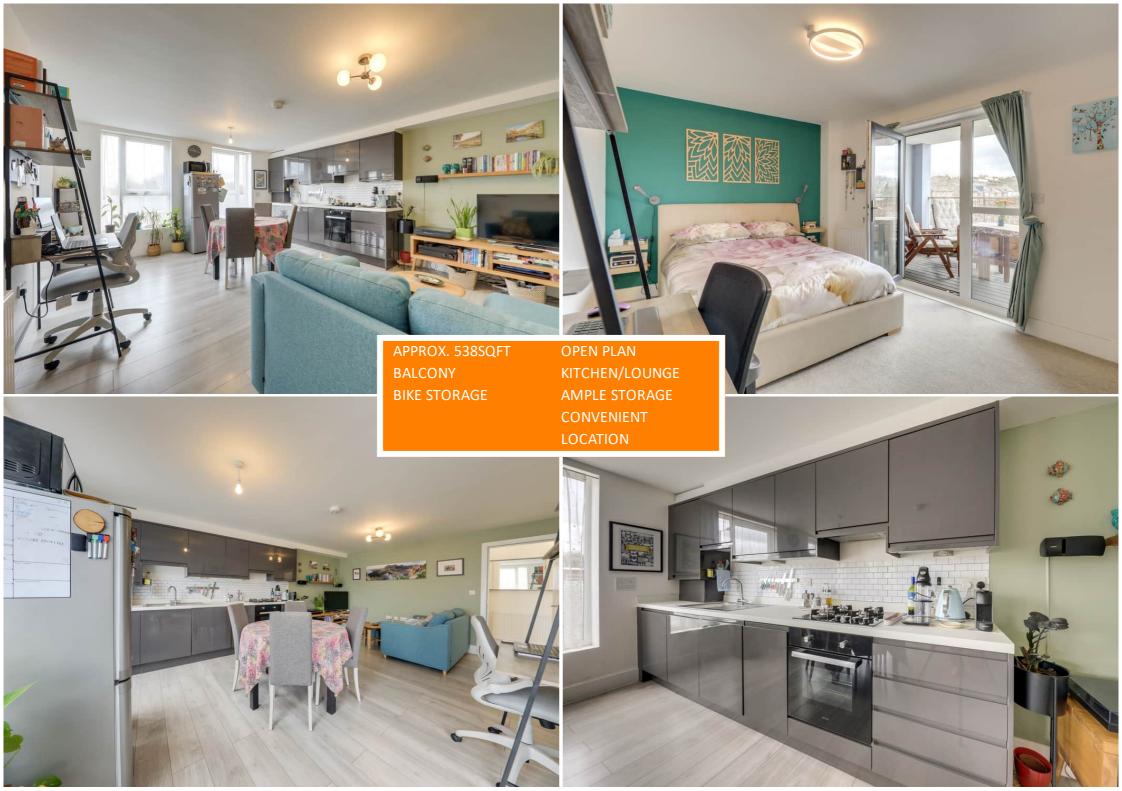

The apartment boasts a well-designed layout consisting of a welcoming entrance hall with ample storage, a spacious and bright reception room with an open-plan modern kitchen offering integrated appliances, a generous double bedroom, a sleek bathroom and a private balcony accessible from the living area & the bedroom, providing a charming outdoor space - an ideal spot to enjoy morning coffee, al fresco dining, or unwind after a long day.

Overall, the interior blends modern aesthetics and practical design, creating a welcoming ambiance. Large windows flood the living spaces with natural light, enhancing the sense of openness and cozy atmosphere.

## Reception Room/Kitchen

5.50m x 4.25m (18' 1" x 13' 11")
Pendant lights, Spotlights, doubleglazed windows, patio door to the
balcony, laminate worktops, electric
oven, gas hob with overhead fan
extractor, stainless steel sink with
drainer, integrated dishwasher &
washing machine, radiator, wood

effect flooring.

#### **Bedroom**

4.44m x 2.98m (14' 7" x 9' 5") Circular ceiling light & patio door to the balcony, radiator, fitted carpet.