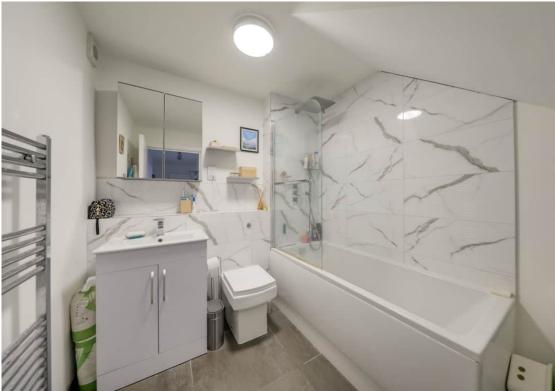

#### **Bathroom**

2.24m x 2.12m (7' 4" x 6' 11") Circular ceiling light, bespoke mirror, bathtub with rainfall shower head, basin sink unit, heated towel rail, tiled walls & flooring.

**OUTSIDE** 