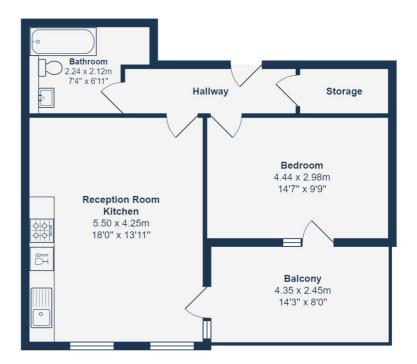

### Hallway

4.18m x 1.09m (13' 9" x 3' 7")
Pendant ceiling light, storage
cupboard, radiator, wood effect
flooring.

## Reception Room/Kitchen

5.50m x 4.25m (18' 1" x 13' 11")
Pendant lights, Spotlights, doubleglazed windows, patio door to the
balcony, laminate worktops, electric
oven, gas hob with overhead fan
extractor, stainless steel sink with
drainer, integrated dishwasher &
washing machine, radiator, wood

effect flooring.

#### **Bedroom**

4.44m x 2.98m (14' 7" x 9' 5") Circular ceiling light & patio door to the balcony, radiator, fitted carpet.

#### **Bathroom**

2.24m x 2.12m (7' 4" x 6' 11") Circular ceiling light, bespoke mirror, bathtub with rainfall shower head, basin sink unit, heated towel rail, tiled walls & flooring.

**OUTSIDE** 

#### **Balcony**

4.35m x 2.45m (14' 3" x 8' 0")

Like what you see?

Call **020 8699 6778** or email us at **foresthill@stanfordestates.london** to arrange a viewing or request further information

First Floor

Total Area: 50.0 m<sup>2</sup> ... 538 ft<sup>2</sup> (excluding balcony)

Drawn for Stanfords Sales & Lettings

This floorplan is for illustrative purposes only. Whilst every effort has been made to ensure the accuracy of the plan, the dimensions and total area are approximated o