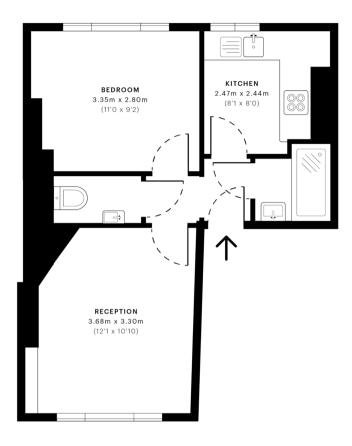

The interior of this well presented property comprises a spacious living room, separate fitted kitchen, generously sized double bedroom and the newly refurbished bathroom on the first floor of the building.