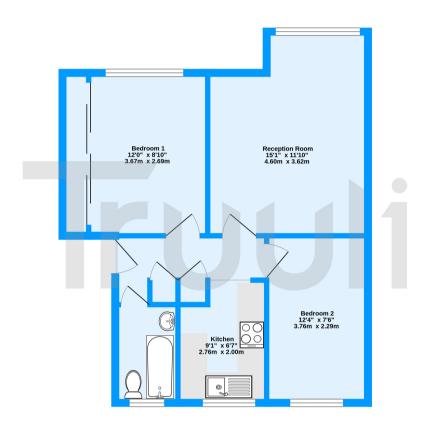

First Floor 526 sq.ft. (48.9 sq.m.) approx.

Westminster Court, Osbourne Gardens, CR7
TOTAL FLOOR AREA: 526 sq.ft. (48.9 sq.m.) approx.
Measurements are approximate. Not to scale. Illustrative purposes on Made with Methods (2020).