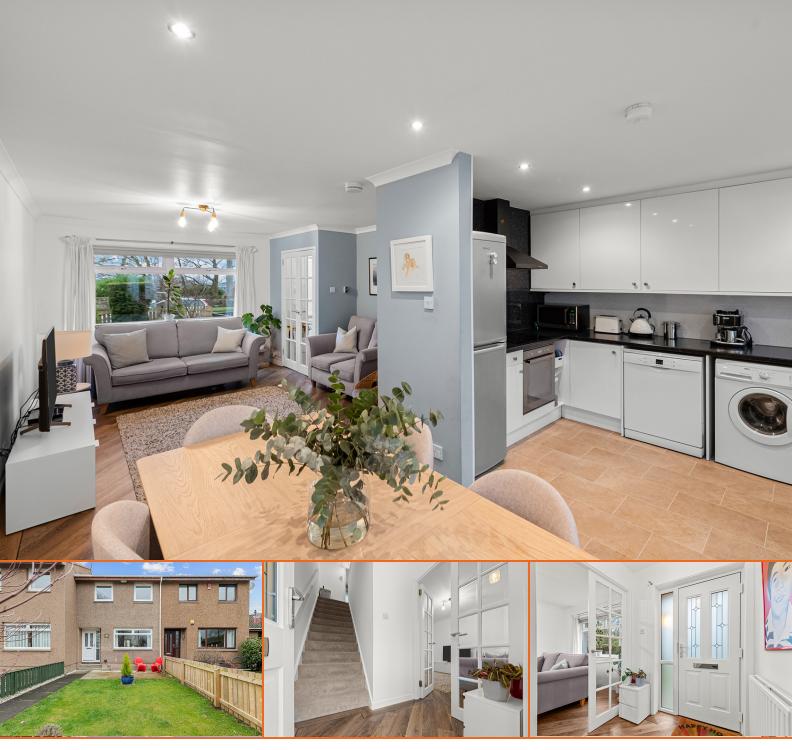

## 121 Preston Road, Linlithgow, West Lothian. EH49 6HZ

## £270,000

- Extended 3 bedroom terraced villa with private parking
- Stunning rear extension with Velux roof windows and Bi-fold doors offering bright family living space
- Hive controlled gas central heating, Karndean flooring throughout ground floor, floored loft
- Secluded and private rear garden with feature decked area
- Surrounded by impressive scenry including Larbert Linlithgow Palace and Loch, Beecraigs Coup 1 South BrackhagedAllerioe Gabert, FK5
- 1 South Brookage Avenoe Laabert, Fr 3LD

- Ideally located for local amenities, schools, high street and train station
- Stunning condition throughout
- 3 well proportioned bedrooms all with fitted wardrobes
- 2 private parking spaces adjacent to rear garden
- Edinburgh accessible within 20 minutes by road