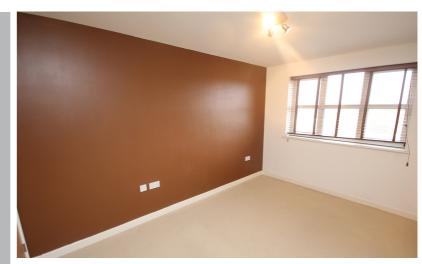

#### Bedroom One

14' 7" x 8' 10" (4.45m x 2.69m) Double glazed window to the rear aspect. Heater. Laminate floor. Wardrobe.

#### Bedroom Two

10' 5" x 7' 5" (3.17m x 2.26m) Double glazed window to the rear aspect. Heater. Wardrobe.