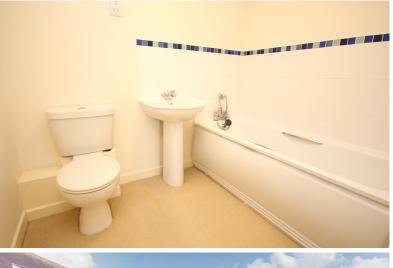

## **En-Suite**

Comprising a low level wc, wash basin and shower cubicle. Ceramic tiling. Extractor fan.

#### Bathroom

Three piece suite comprising a low level wc, wash basin and panelled bath. Ceramic tiling. Extractor fan.