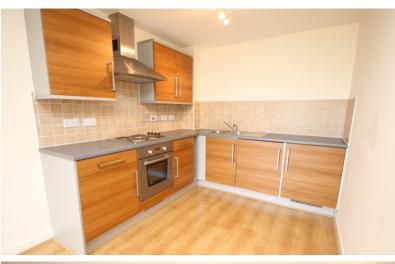

# **Entrance Hall**

Airing cupboard. Laminate floor. Electric heating.

Lounge/Kitchen

19' 5" x 12' 1" (5.92m x 3.68m) The lounge area has French door overlooking the rear and double glazed windows. Wood laminate floor. Electric heater. Open plan through to the kitchen. Fitted in a range of matching units providing ample storage space. Single drainer sink unit. Integrated oven and hob, washer/dryer and fridge. Laminate floor.