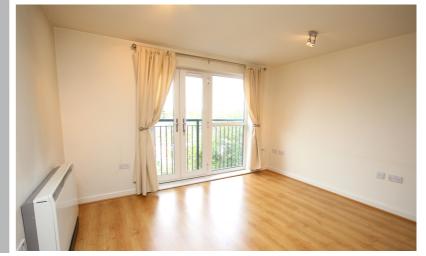

#### Bedroom One

14' 7" x 8' 10" (4.45m x 2.69m) Double glazed window to the rear aspect. Heater. Laminate floor. Wardrobe.

#### Bedroom Two

10' 5" x 7' 5" (3.17m x 2.26m) Double glazed window to the rear aspect. Heater. Wardrobe.