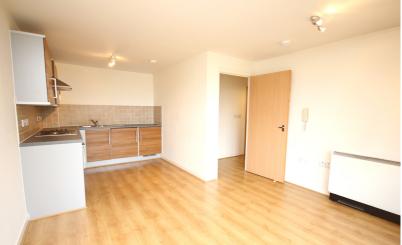

# **Entrance Hall**

Airing cupboard. Laminate floor. Electric heating.

Lounge/Kitchen

19' 5" x 12' 1" (5.92m x 3.68m) The lounge area has French door overlooking the rear and double glazed windows. Wood laminate floor. Electric heater. Open plan through to the kitchen. Fitted in a range of matching units providing ample storage space. Single drainer sink unit. Integrated oven and hob, washer/dryer and fridge. Laminate floor.