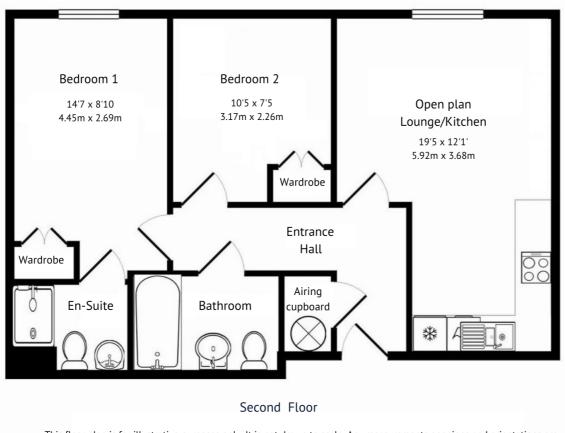

# **Entrance Hall**

Airing cupboard. Laminate floor. Electric heating.

Lounge/Kitchen

19' 5" x 12' 1" (5.92m x 3.68m) The lounge area has French door overlooking the rear and double glazed windows. Wood laminate floor. Electric heater. Open plan through to the kitchen. Fitted in a range of matching units providing ample storage space. Single drainer sink unit. Integrated oven and hob, washer/dryer and fridge. Laminate floor.

#### Bedroom One

14' 7" x 8' 10" (4.45m x 2.69m) Double glazed window to the rear aspect. Heater. Laminate floor. Wardrobe.

## **En-Suite**

Comprising a low level wc, wash basin and shower cubicle. Ceramic tiling. Extractor fan.

#### Bedroom Two

10' 5" x 7' 5" (3.17m x 2.26m) Double glazed window to the rear aspect. Heater. Wardrobe.

#### Bathroom

Three piece suite comprising a low level wc, wash basin and panelled bath. Ceramic tiling. Extractor fan.

This floor plan is for illustrative purposes only. It is not drawn to scale. Any measurements openings and orientations are approximate. No details are guaranteed, they cannot be relied upon for any purpose and they do not form part of any agreement. No liability is taken for any error, omission or misstatement. A party must rely upon its own inspection(s).