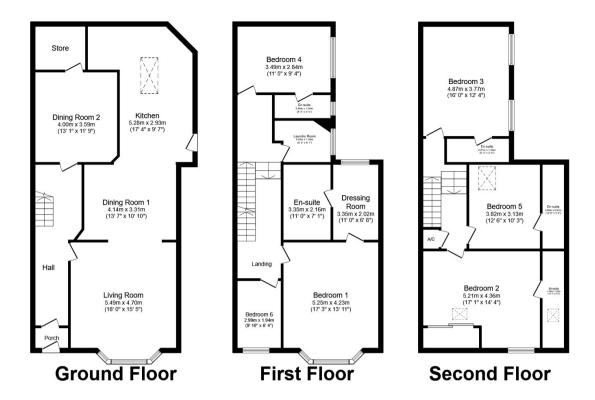

The property benefits from double glazing and gas central heating throughout. The council tax band is A.

The interior of this beautifully presented property comprises a spacious and open plan living room with dining area and the fitted kitchen on the ground floor. There is also a second dining room and ample storage space throughout the ground floor. The first floor consists of 3 bedrooms, laundry room, 2 ensuite bathrooms and dressing room. The second floor hosts three double bedrooms with an ensuite bathroom in each bedroom. The exterior boasts a private rear garden, perfect for enjoying the summer months.

Total floor area 244.2 m² (2,628 sq.ft.) approx

This floor plan is for illustrative purposes only. It is not drawn to scale. Any measurements, floor areas (including any total floor area), openings and orientation are approximate. No details are guaranteed, they cannot be relied upon for any purpose and they do not form part of any agreement. No liability is taken for any error, omission or misstatement. A party must rely upon its own inspection(s). Powered by www.focalagent.com