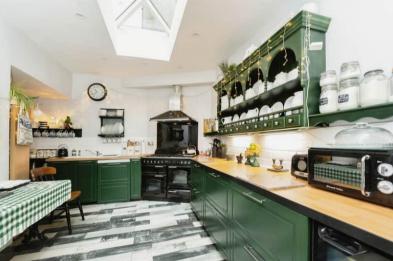

The property benefits from double glazing and gas central heating throughout. The council tax band is A.

The interior of this beautifully presented property comprises a spacious and open plan living room with dining area and the fitted kitchen on the ground floor. There is also a second dining room and ample storage space throughout the ground floor. The first floor consists of 3 bedrooms, laundry room, 2 ensuite bathrooms and dressing room. The second floor hosts three double bedrooms with an ensuite bathroom in each bedroom. The exterior boasts a private rear garden, perfect for enjoying the summer months.