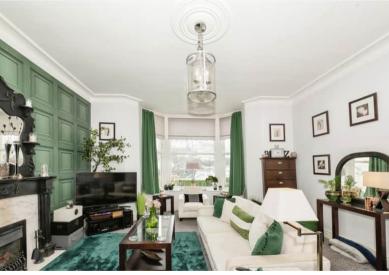

The property benefits from double glazing and gas central heating throughout. The council tax band is A.

The interior of this beautifully presented property comprises a spacious and open plan living room with dining area and the fitted kitchen on the ground floor. There is also a second dining room and ample storage space throughout the ground floor. The first floor consists of 3 bedrooms, laundry room, 2 ensuite bathrooms and dressing room. The second floor hosts three double bedrooms with an ensuite bathroom in each bedroom. The exterior boasts a private rear garden, perfect for enjoying the summer months.