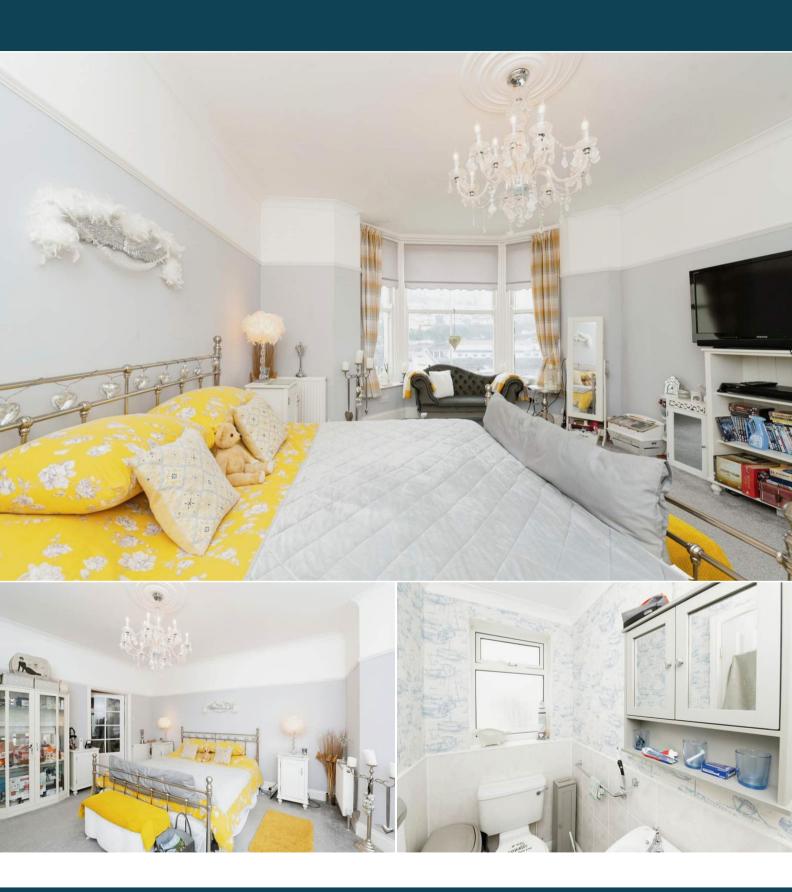

The property benefits from double glazing and gas central heating throughout. The council tax band is A.

The interior of this beautifully presented property comprises a spacious and open plan living room with dining area and the fitted kitchen on the ground floor. There is also a second dining room and ample storage space throughout the ground floor. The first floor consists of 3 bedrooms, laundry room, 2 ensuite bathrooms and dressing room. The second floor hosts three double bedrooms with an ensuite bathroom in each bedroom. The exterior boasts a private rear garden, perfect for enjoying the summer months.