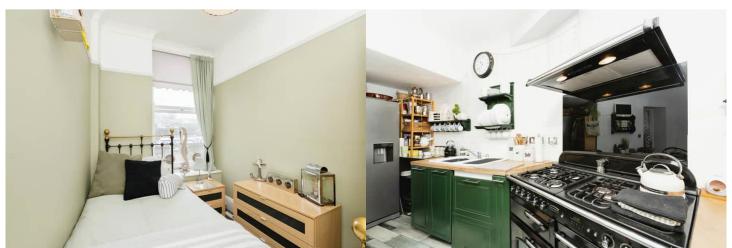

The property benefits from double glazing and gas central heating throughout. The council tax band is A.

The interior of this beautifully presented property comprises a spacious and open plan living room with dining area and the fitted kitchen on the ground floor. There is also a second dining room and ample storage space throughout the ground floor. The first floor consists of 3 bedrooms, laundry room, 2 ensuite bathrooms and dressing room. The second floor hosts three double bedrooms with an ensuite bathroom in each bedroom. The exterior boasts a private rear garden, perfect for enjoying the summer months.