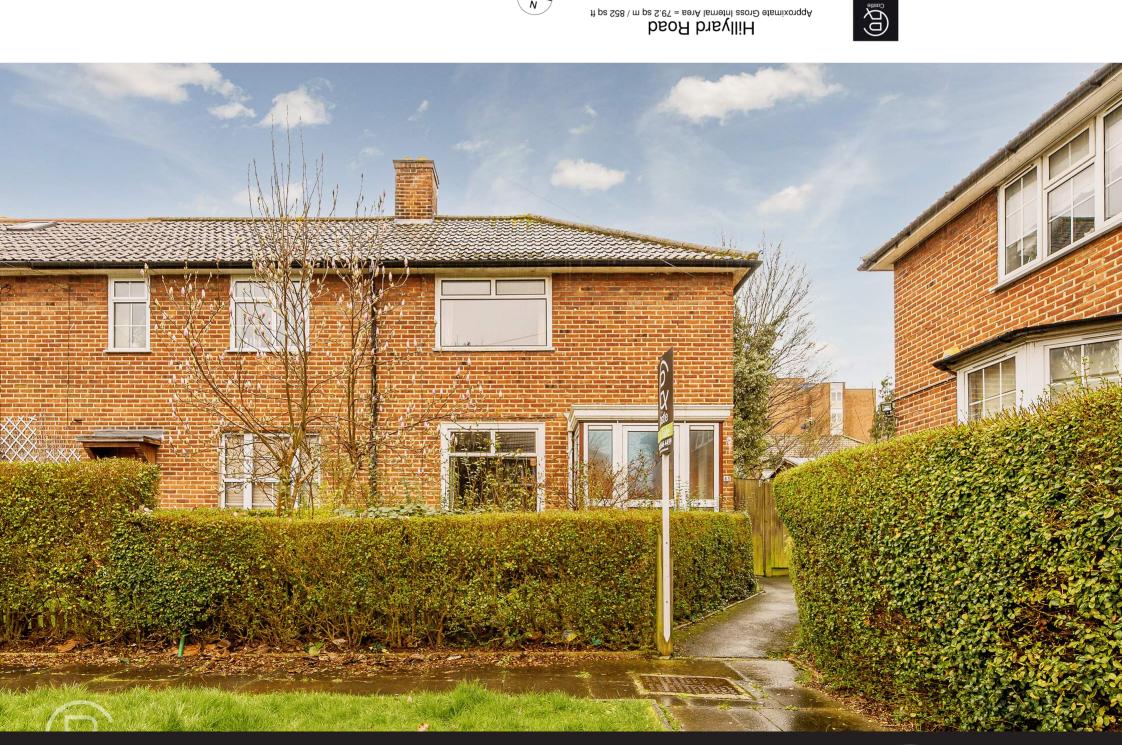

# 63 Hillyard Road, London. W7 1BJ.

Offered to the market with no chain is this EXTENDED three bedroom end of terrace home. The house is in need of updating but still hosts a list of benefits including gas central heating , double glazed windows and due to being situated on a corner plot a rare, huge larger than average private rear garden. Offering potential scope to greatly extend (subject to usual planning permissions)

The house is situated a short walk of local shops and multiple bus routes into Ealing Broadway, as well Hanwell Station for direct access in London and out with the new Elizabeth Line. Other benefits include gas central heating, good sized double bedrooms, and a good sized private rear garden. Anyone interested should contact ourselves the sole agents.