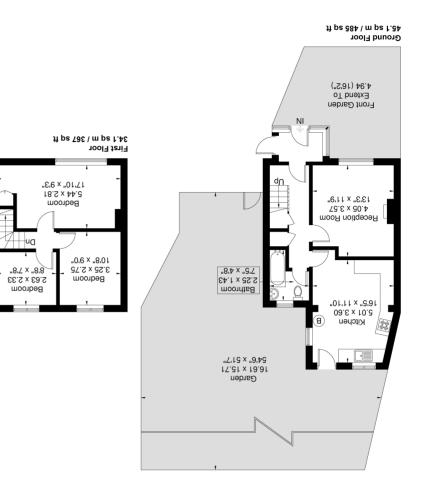

 $bso B bis VIIIH bis S38 \land m ps S.e7 = san Hernal Hernal Picker A province of the same of$ 

Although every attempt has been made to ensure accuracy, all measurements are approximate. The floorplan is for illustrative puposes only and not to scale. © www.prspective.co.uk

## **Reception Room**

13' 3" x 11' 9" (4.04m x 3.58m) Front aspect double glazed window, radiator, laminate floor

#### **Extended Kitchen / Diner**

16' 5" x 11' 10" (5.00m x 3.61m) Rear aspect double glazed window and door to garden, range of eye and base level units with gas hob with oven under and extractor hood over, single drainer sink, plumbing and psace for washing machine and dishwasher, spot lights, tiled floor, radiator

#### Bathroom

Rear aspect double glazed window, panel enclosed bath with shower, pedestal wash hand basin, low level WC, tiled walls and floor, radiator

#### Bedroom 1

17' 10" x 9' 3" (5.44m x 2.82m) Front aspect double glazed window, radiator, fitted cupboard

### **Bedroom 2**

10' 8" x 9' 0" (3.25m x 2.74m) Rear aspect double glazed window, radiator

#### **Bedroom 3**

8' 8" x 7' 8" (2.64m x 2.34m) Rear aspect double glazed window, radiator