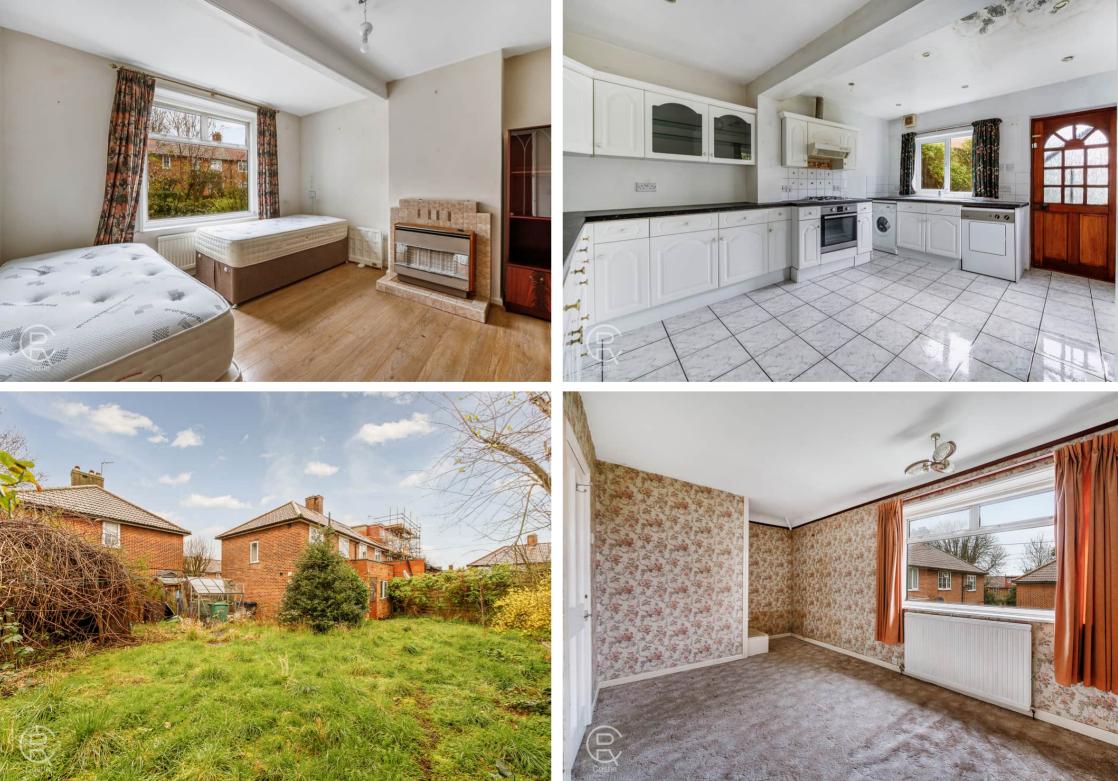

## **Reception Room**

13' 3" x 11' 9" (4.04m x 3.58m) Front aspect double glazed window, radiator, laminate floor

#### **Extended Kitchen / Diner**

16' 5" x 11' 10" (5.00m x 3.61m) Rear aspect double glazed window and door to garden, range of eye and base level units with gas hob with oven under and extractor hood over, single drainer sink, plumbing and psace for washing machine and dishwasher, spot lights, tiled floor, radiator

# 63 Hillyard Road, London. W7 1BJ.

Offered to the market with no chain is this EXTENDED three bedroom end of terrace home. The house is in need of updating but still hosts a list of benefits including gas central heating , double glazed windows and due to being situated on a corner plot a rare, huge larger than average private rear garden. Offering potential scope to greatly extend (subject to usual planning permissions)