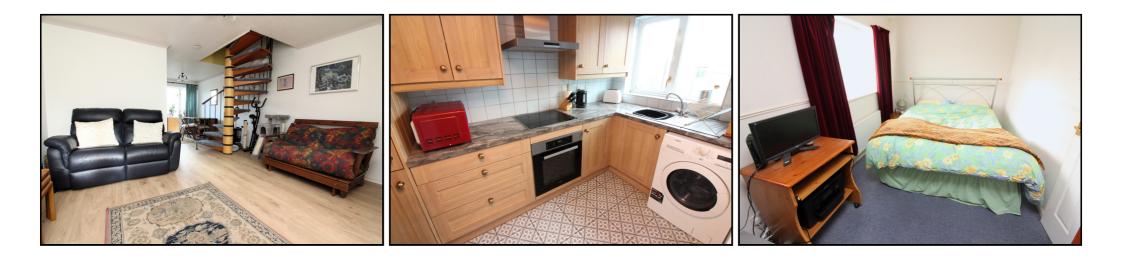

#### Living Room:

Abt. 23' 7" x 13' 8" (7.19m x 4.17m) A good-sized open plan living room with twin aspect double glazed windows to front, double glazed window to rear and a double glazed casement door leading to the rear garden. Television point. Telephone point. A feature spiral staircase leads to the first floor. Two radiators. Coved ceiling. Laminate flooring.

#### Kitchen:

Abt. 10' 7" x 6' 0" (3.23m x 1.83m) A recently refitted 'Wren' kitchen comprising a good range of eye and base level units with ample work surfaces. Single drainer stainless steel sink unit. Built-in "Miele" hob, "Miele" electric oven and 'Bosch' extractor hood. Plumbing for automatic washing machine. Space for fridge/freezer. Tiled splashback area. Double glazed window to rear. Pine paneled ceiling with inset ceiling lights. Tiled flooring.

#### **Bedroom One:**

Abt. 13' 8" x 8' 0" (4.17m x 2.44m) Double glazed window to front. Radiator. Carpet as fitted.