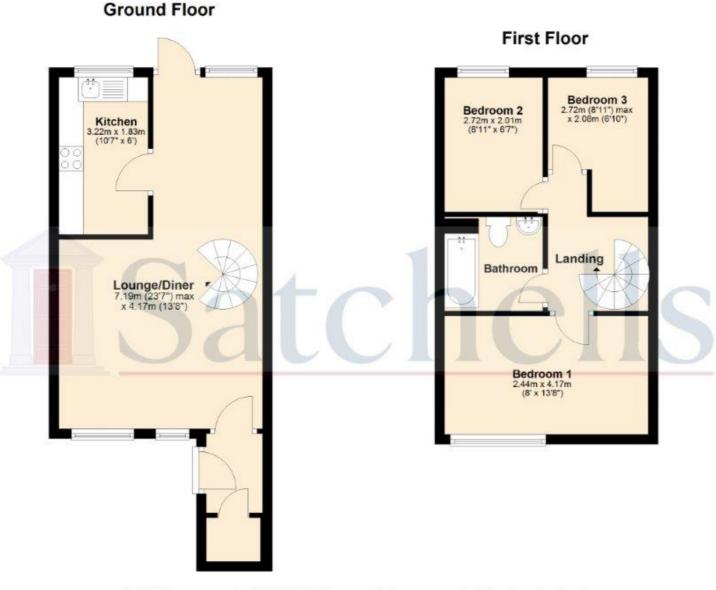

### Ground Floor

Front Door:

Double glazed front door.

#### **Entrance Hall:**

Cupboard housing a recently installed gas boiler. Vinyl flooring. Door to living room.

#### Living Room:

Abt. 23' 7" x 13' 8" (7.19m x 4.17m) A good-sized open plan living room with twin aspect double glazed windows to front, double glazed window to rear and a double glazed casement door leading to the rear garden. Television point. Telephone point. A feature spiral staircase leads to the first floor. Two radiators. Coved ceiling. Laminate flooring.

#### Kitchen:

Abt. 10' 7" x 6' 0" (3.23m x 1.83m) A recently refitted 'Wren' kitchen comprising a good range of eye and base level units with ample work surfaces. Single drainer stainless steel sink unit. Built-in "Miele" hob, "Miele" electric oven and 'Bosch' extractor hood. Plumbing for automatic washing machine. Space for fridge/freezer. Tiled splashback area. Double glazed window to rear. Pine paneled ceiling with inset ceiling lights. Tiled flooring.

#### First Floor Landing:

Loft access via a retractable ladder. Vinyl flooring.

#### **Bedroom One:**

Abt. 13' 8" x 8' 0" (4.17m x 2.44m) Double glazed window to front. Radiator. Carpet as fitted.

#### Bedroom Two:

Abt. 8' 11" x 6' 7" (2.72m x 2.01m) Double glazed window to rear. Radiator. Carpet as fitted.

#### **Bedroom Three:**

Abt. 8' 11" x 6' 10" (2.72m x 2.08m) Double glazed window to rear. Radiator. Carpet as fitted.

#### Bathroom:

A refitted suite comprising panelled bath with mixer tap, shower over and glass shower screen, vanity unit with inset wash hand basin and a low level wc with concealed cistern. Shaver point. Extractor fan. Fully tiled walls. Vinyl flooring.

# Satchells

For illustrative purposes only - NOT TO SCALE - Measurements shown are approximate. The size and position of doors,windows,appliances and other features are approximate. Plan produced using PlanUp.