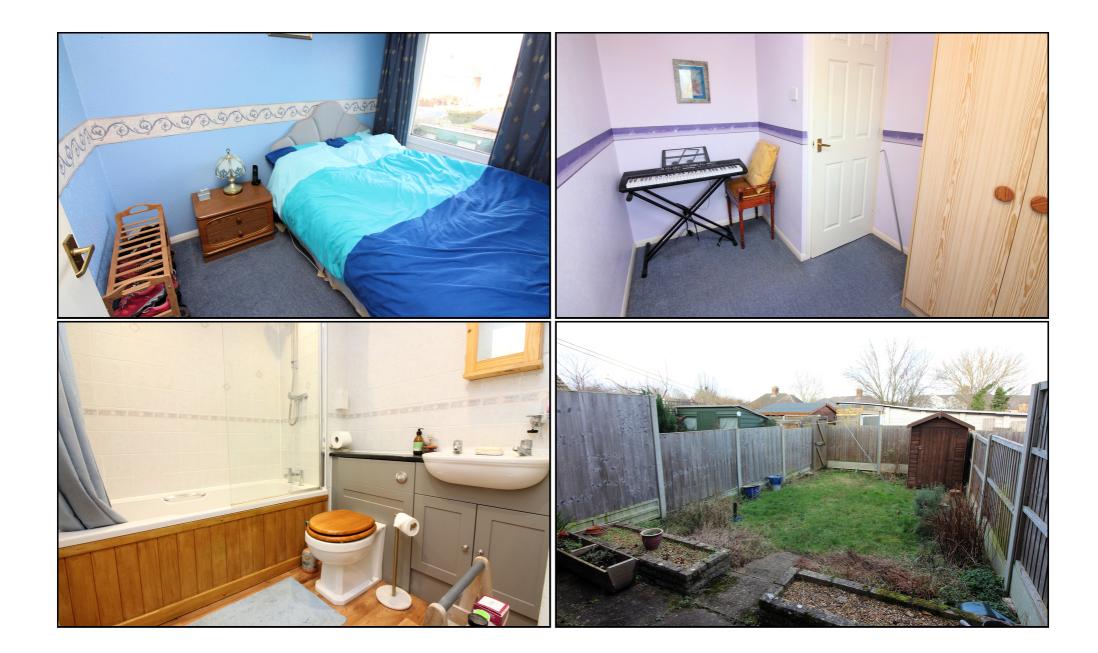

#### Living Room:

Abt. 23' 7" x 13' 8" (7.19m x 4.17m) A good-sized open plan living room with twin aspect double glazed windows to front, double glazed window to rear and a double glazed casement door leading to the rear garden. Television point. Telephone point. A feature spiral staircase leads to the first floor. Two radiators. Coved ceiling. Laminate flooring.

#### Kitchen:

Abt. 10' 7" x 6' 0" (3.23m x 1.83m) A recently refitted 'Wren' kitchen comprising a good range of eye and base level units with ample work surfaces. Single drainer stainless steel sink unit. Built-in "Miele" hob, "Miele" electric oven and 'Bosch' extractor hood. Plumbing for automatic washing machine. Space for fridge/freezer. Tiled splashback area. Double glazed window to rear. Pine paneled ceiling with inset ceiling lights. Tiled flooring.

#### **Bedroom One:**

Abt. 13' 8" x 8' 0" (4.17m x 2.44m) Double glazed window to front. Radiator. Carpet as fitted.

#### Bedroom Two:

Abt. 8' 11" x 6' 7" (2.72m x 2.01m) Double glazed window to rear. Radiator. Carpet as fitted.

#### **Bedroom Three:**

Abt. 8' 11" x 6' 10" (2.72m x 2.08m) Double glazed window to rear. Radiator. Carpet as fitted.

#### Bathroom:

A refitted suite comprising panelled bath with mixer tap, shower over and glass shower screen, vanity unit with inset wash hand basin and a low level wc with concealed cistern. Shaver point. Extractor fan. Fully tiled walls. Vinyl flooring.

#### **Rear Garden:**

A pleasant, fully enclosed, rear garden with a paved patio area leading to an established lawn. Gated rear access. Timber shed to remain. Outside light.