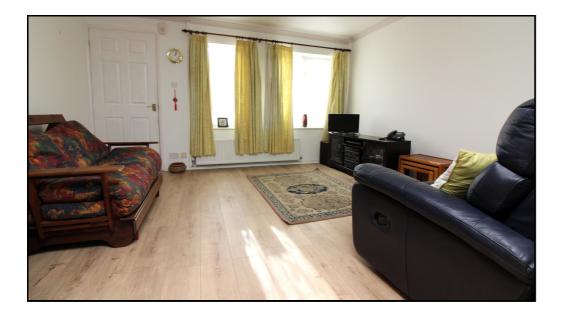

#### Living Room:

Abt. 23' 7" x 13' 8" (7.19m x 4.17m) A good-sized open plan living room with twin aspect double glazed windows to front, double glazed window to rear and a double glazed casement door leading to the rear garden. Television point. Telephone point. A feature spiral staircase leads to the first floor. Two radiators. Coved ceiling. Laminate flooring.