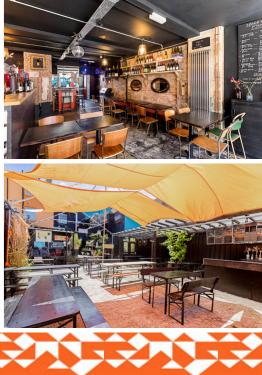

# £475,000 FREEHOLD

FOR SALE WITH BURNAP + ABEL... Burnap + Abel are delighted to offer this freehold property situated in the sought after Old High Street in Folkestone's Creative Quarter. The property currently is laid out as a group floor bar with licence til 1am & kitchen, two bedroom maisonette and working air B&B room in the large rear garden. The current vendors are willing to sell the business in with the property at no extra cost and also leave a vast majority of the business furniture. For more information or to book a viewing please call sole agent Burnap + Abel on 01303 258590.