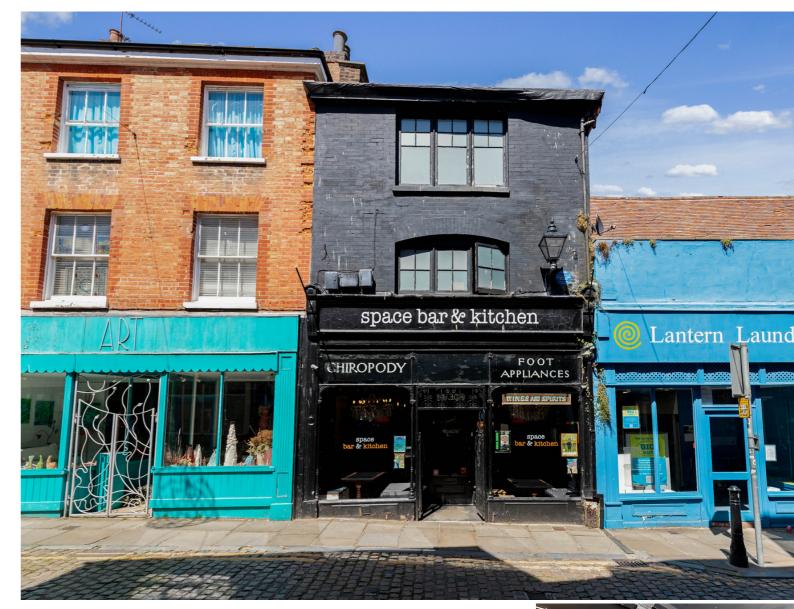

# 7 The Old High Street

Folkestone CT20 1RJ

# £475,000 FREEHOLD

FOR SALE WITH BURNAP + ABEL... Burnap + Abel are delighted to offer this freehold property situated in the sought after Old High Street in Folkestone's Creative Quarter. The property currently is laid out as a group floor bar with licence til 1am & kitchen, two bedroom maisonette and working air B&B room in the large rear garden. The current vendors are willing to sell the business in with the property at no extra cost and also leave a vast majority of the business furniture. For more information or to book a viewing please call sole agent Burnap + Abel on 01303 258590.