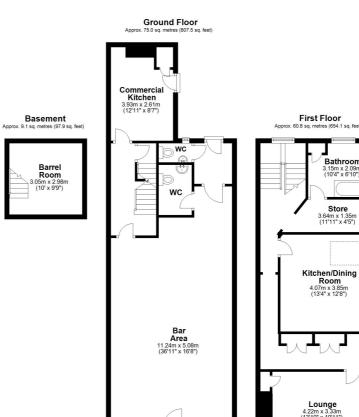

#### **Bar Area**

36' 11" x 16' 8" (11.25m x 5.08m)

W.C

### W.C

#### **Commercial Kitchen**

12' 11" x 8' 7" (3.94m x 2.62m)

### **Barrel Room**

10' 0" x 9' 9" (3.05m x 2.97m)

#### Lounge

13' 10" x 10' 11" (4.22m x 3.33m)

#### Kitchen/Dining Room

13' 4" x 12' 8" (4.06m x 3.86m)

#### Store

11' 11" x 4' 5" (3.63m x 1.35m)

#### Bathroom

10' 4" x 6' 10" (3.15m x 2.08m)