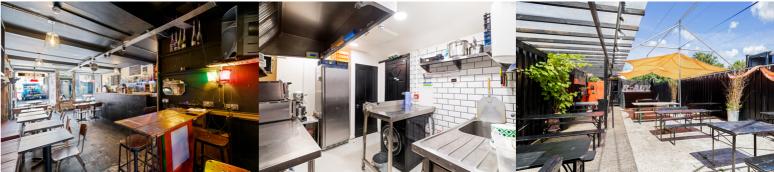

# £475,000 FREEHOLD

FOR SALE WITH BURNAP + ABEL... Burnap + Abel are delighted to offer this freehold property situated in the sought after Old High Street in Folkestone's Creative Quarter. The property currently is laid out as a group floor bar with licence til 1am & kitchen, two bedroom maisonette and working air B&B room in the large rear garden. The current vendors are willing to sell the business in with the property at no extra cost and also leave a vast majority of the business furniture. For more information or to book a viewing please call sole agent Burnap + Abel on 01303 258590.

#### **Commercial Kitchen**

12' 11" x 8' 7" (3.94m x 2.62m)

# Air B&B

11' 9" x 8' 0" (3.58m x 2.44m)

# Off Road Parking

Located to the rear of the building.

Total area: approx. 210.8 sq. metres (2268.9 sq. feet)

Whilst every attempt has been made to ensure the accuracy of the floor plan contained here, measurements of doors, windows, rooms and any other items are approximate and no responsibility is taken for any error, omission or mis-statement. This plan is for illustrative purposes only and should be used as such by any prospective purchaser.