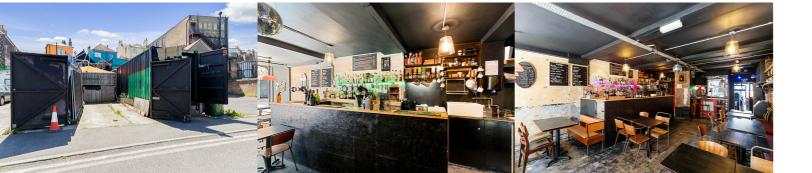

# £475,000 FREEHOLD

FOR SALE WITH BURNAP + ABEL... Burnap + Abel are delighted to offer this freehold property situated in the sought after Old High Street in Folkestone's Creative Quarter. The property currently is laid out as a group floor bar with licence til 1am & kitchen, two bedroom maisonette and working air B&B room in the large rear garden. The current vendors are willing to sell the business in with the property at no extra cost and also leave a vast majority of the business furniture. For more information or to book a viewing please call sole agent Burnap + Abel on 01303 258590.

#### **Bar Area**

36' 11" x 16' 8" (11.25m x 5.08m)

W.C

### **Barrel Room**

10' 0" x 9' 9" (3.05m x 2.97m)