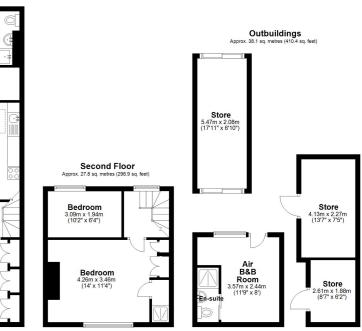

#### Lounge

13' 10" x 10' 11" (4.22m x 3.33m)

#### Kitchen/Dining Room

13' 4" x 12' 8" (4.06m x 3.86m)

#### Store

11' 11" x 4' 5" (3.63m x 1.35m)

#### Bathroom

10' 4" x 6' 10" (3.15m x 2.08m)

#### **Bedroom One**

14' 0" x 11' 4" (4.27m x 3.45m)

### Bedroom Two

10' 2" x 6' 4" (3.10m x 1.93m) Rear Garden

# Air B&B

11' 9" x 8' 0" (3.58m x 2.44m)

#### Store

17' 11" x 6' 10" (5.46m x 2.08m)

### Store

13' 7" x 7' 5" (4.14m x 2.26m)

# Store

8' 7" x 6' 2" (2.62m x 1.88m)

# Off Road Parking

Located to the rear of the building.

Total area: approx. 210.8 sq. metres (2268.9 sq. feet)

Whilst every attempt has been made to ensure the accuracy of the floor plan contained here, measurements of doors, windows, rooms and any other items are approximate and no responsibility is taken for any error, omission or mis-statement. This plan is for illustrative purposes only and should be used as such by any prospective purchaser.