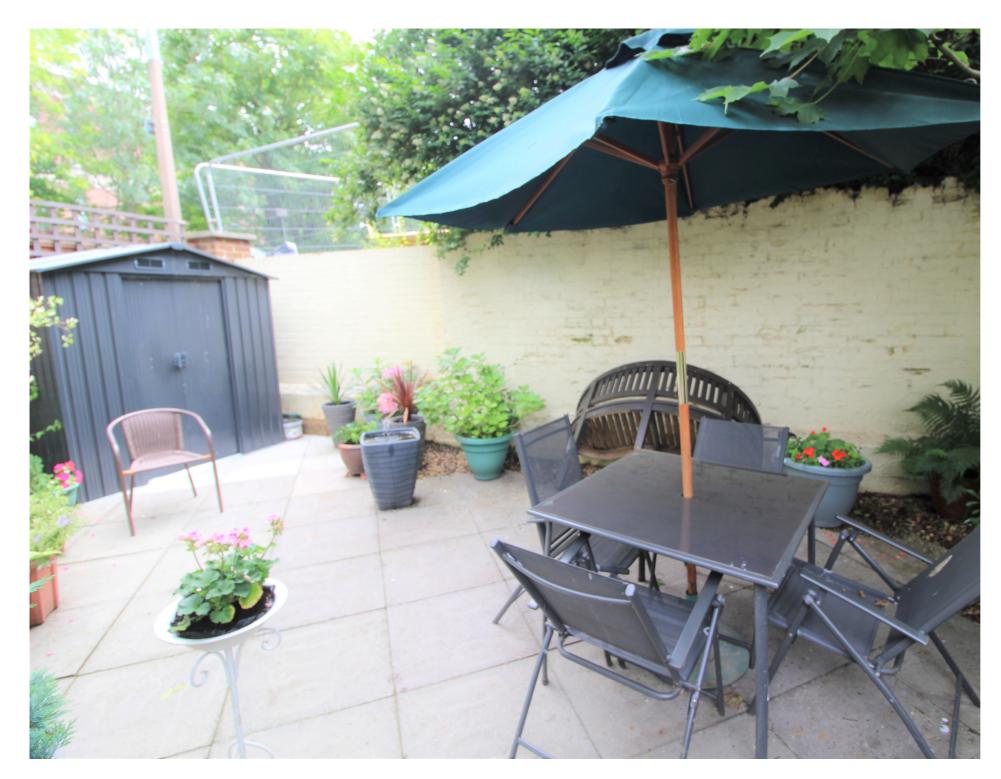

There is a shower room along with a good sized bedroom and the apartment is offered with no onward chain.

The development boasts a house manager, 24 hour 'Careline' and camera entry system, laundry facilities and a residents lounge. A guest suite is also available as is off road parking and a mobility scooter park.

- Upper Ground Floor
- Lift to all Floors
- Town Centre Location
- Careline 24hr System
- Residents Lounge
- Communal Gardens