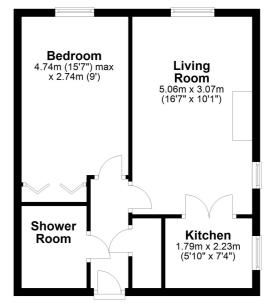

## £195,000 Leasehold

Floor Plan Approx. 41.0 sq. metres (441.8 sq. feet)

Total area: approx. 41.0 sq. metres (441.8 sq. feet) All measurements shown are approximate and for guidance only. Garages and workshops are not included in any gross floor areas unless integral to the main building where they will be included. Plan produced using PlanUp.