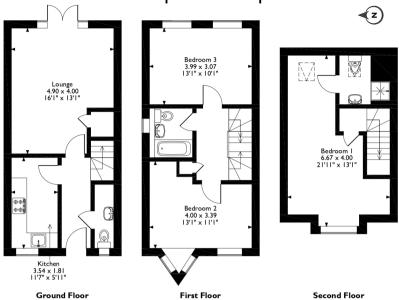

## Astonfields Road, Stafford Approximate Gross Internal Area 94 Sq M/1012 Sq Ft

Please note that the location of doors, windows and other items are approximate and this floorplan is to be used for illustrative purposes only. Unauthorized reproduction is prohibited.