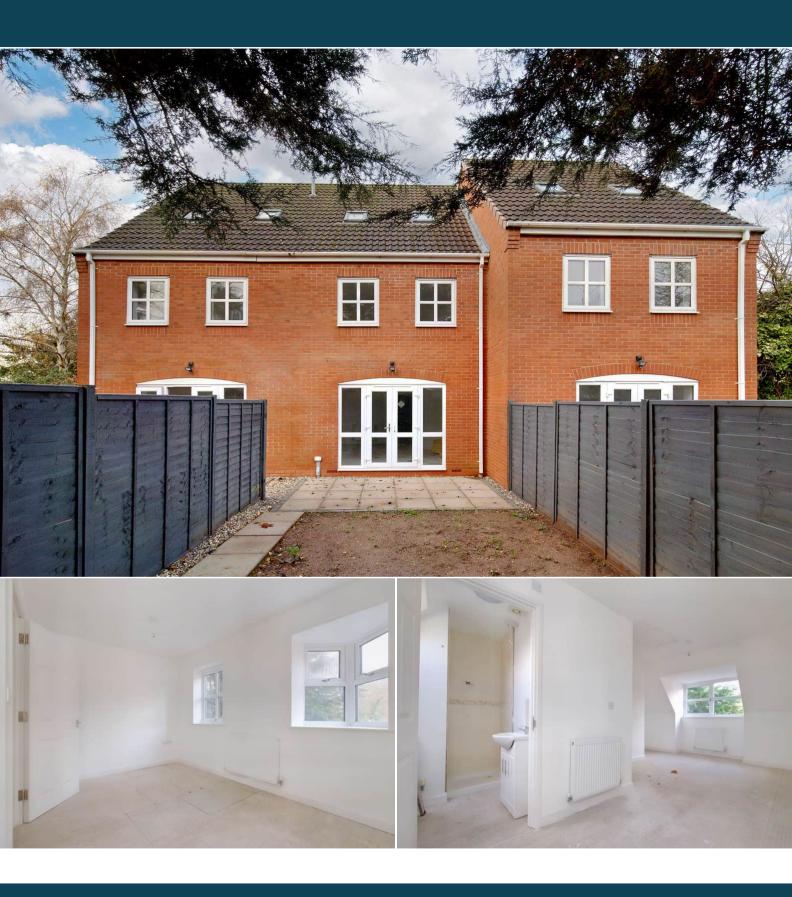

## Astonfields Road Stafford

Bettermove are delighted to welcome to the market this stunning block of three terraced houses for sale in Stafford, available with no forward chain.

The build has recently been completed in October 2022 and will be sold with vacant possession. There is off road parking available for two cars for each house. The council tax band is TBC.

The interior of each beautifully presented property comprises a lounge, fitted kitchen and WC on the ground floor. The first floor consists of two bedrooms and the family bathroom while the second floor contains the master bedroom with en suite shower room. The exterior of each house boasts an enclosed rear garden with patio seating area.