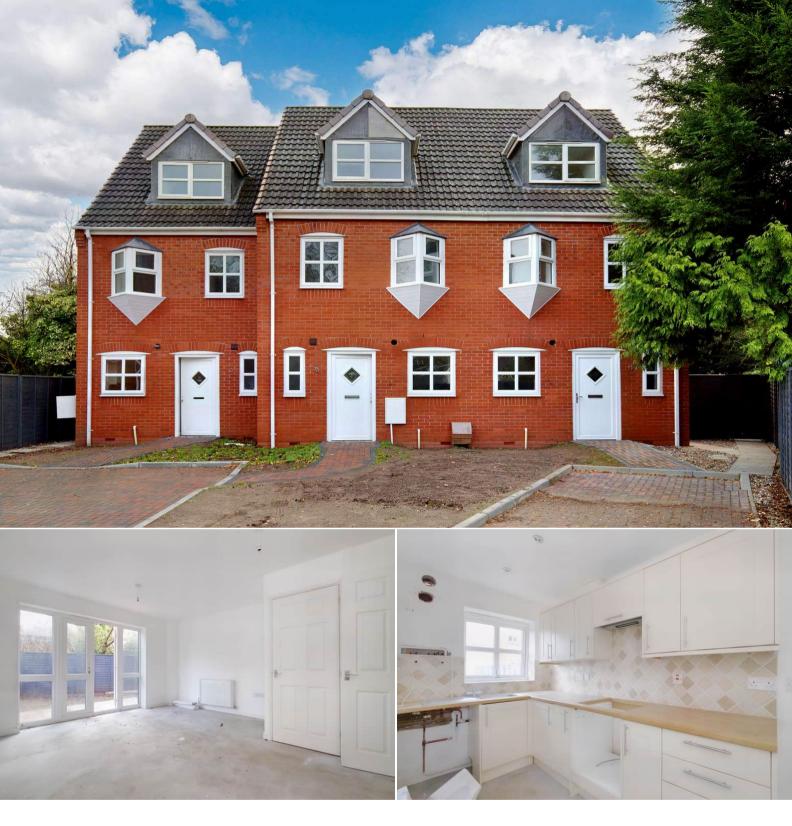

## Astonfields Road Stafford

Bettermove are delighted to welcome to the market this stunning block of three terraced houses for sale in Stafford, available with no forward chain.

The build has recently been completed in October 2022 and will be sold with vacant possession. There is off road parking available for two cars for each house. The council tax band is TBC.

The interior of each beautifully presented property comprises a lounge, fitted kitchen and WC on the ground floor. The first floor consists of two bedrooms and the family bathroom while the second floor contains the master bedroom with en suite shower room. The exterior of each house boasts an enclosed rear garden with patio seating area.

Located in the popular town of Stafford, the properties are close to a wide range of amenities, including supermarkets, shops, restaurants and pubs. Transport links can be found from the A34, A5013, A513, M6 and Stafford train station.