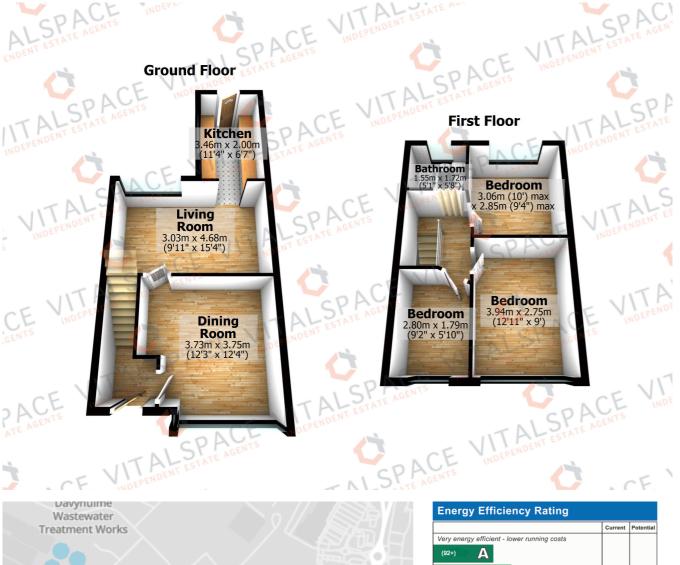

## Amersham Close, Davyhulme, M41 7WH

\*\*VIDEO TOUR\*\* - VITALSPACE ESTATE AGENTS are pleased to offer for sale this well presented THREE BEDROOM mid terrace townhouse property located on the ever popular Amersham Close in Davyhulme. The attractively presented accommodation has been significantly enhanced by our clients and briefly comprises; entrance hallway, a good sized dining room, a generously sized living room and a modern fitted kitchen with access out into the rear garden. To the first floor there are THREE BEDROOMS and a contemporary three piece bathroom with a shower over bath combination. This property also benefits from a gas central heating system and uPVC double glazing throughout. Externally, a driveway can be found to the front of the property providing off road parking whilst to the rear, an enclosed well tendered garden can be found alongside a paved patio area ideal for a table and chairs during those summer months. This property is ideally located close to local amenities, motorway networks, the Trafford Centre and a range of bus routes. An ideal property for a first time buyer or young family. Contact VitalSpace Estate Agents to arrange an internal inspection or for further information.

## Features

- Three bedrooms
- Mid terrace property
- Gas central heating
- uPVC double glazing
- Enclosed rear garden
- Driveway parking
- Two reception rooms
- Modern fitted kitchen
- Quiet Davyhulme location
- Viewing essential