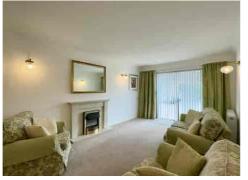

As you enter, you'll be greeted by an inviting ENTRANCE HALL with built-in storage, providing practicality and space optimisation. The FRONT-FACING LOUNGE/DINING AREA is bathed in natural light, thanks to its sunny WEST-FACING ASPECT, creating a warm and welcoming atmosphere.