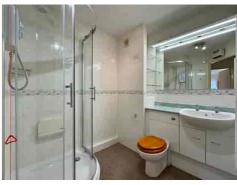

Adjacent to the living space, you'll find a MODERN KITCHEN equipped with all the essentials. The apartment boasts TWO COMFORTABLE BEDROOMS and SHOWER ROOM.

This apartment has been thoughtfully maintained, featuring neutral decor throughout and benefiting from the recent installation of NEW ELECTRIC STORAGE HEATERS, enhancing comfort and energy efficiency.