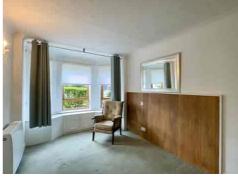

As you enter, you'll be greeted by an inviting ENTRANCE HALL with built-in storage, providing practicality and space optimisation. The FRONT-FACING LOUNGE/DINING AREA is bathed in natural light, thanks to its sunny WEST-FACING ASPECT, creating a warm and welcoming atmosphere.