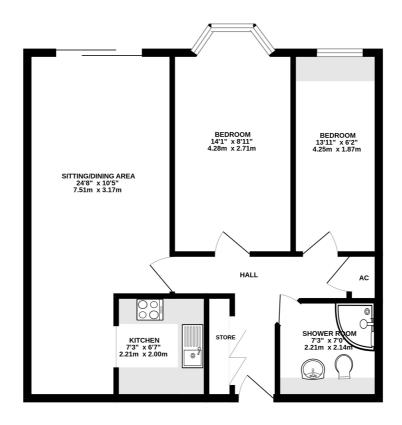

## GROUND FLOOR 632 sq.ft. (58.7 sq.m.) approx.

## TOTAL FLOOR AREA: 632 sq.ft. (58.7 sq.m.) approx.

Whilst every attempt has been made to ensure the accuracy of the floopian containment been, measurements of doces, windows, rooms and any other items are approximate and no responsibility is taken for any error, prospective purchaser. The services, systems and applicate how how how to been tested and no guarantee has to their operations; or efficiency can be given.