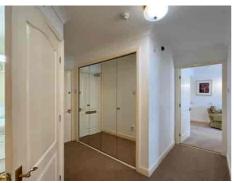

As you enter, you'll be greeted by an inviting ENTRANCE HALL with built-in storage, providing practicality and space optimisation. The FRONT-FACING LOUNGE/DINING AREA is bathed in natural light, thanks to its sunny WEST-FACING ASPECT, creating a warm and welcoming atmosphere.