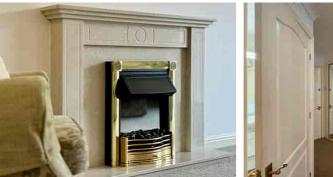

As you enter, you'll be greeted by an inviting ENTRANCE HALL with built-in storage, providing practicality and space optimisation. The FRONT-FACING LOUNGE/DINING AREA is bathed in natural light, thanks to its sunny WEST-FACING ASPECT, creating a warm and welcoming atmosphere.