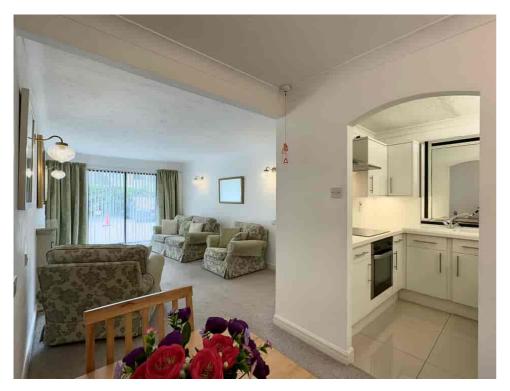

As you enter, you'll be greeted by an inviting ENTRANCE HALL with built-in storage, providing practicality and space optimisation. The FRONT-FACING LOUNGE/DINING AREA is bathed in natural light, thanks to its sunny WEST-FACING ASPECT, creating a warm and welcoming atmosphere.

Adjacent to the living space, you'll find a MODERN KITCHEN equipped with all the essentials. The apartment boasts TWO COMFORTABLE BEDROOMS and SHOWER ROOM.

This apartment has been thoughtfully maintained, featuring neutral decor throughout and benefiting from the recent installation of NEW ELECTRIC STORAGE HEATERS, enhancing comfort and energy efficiency.