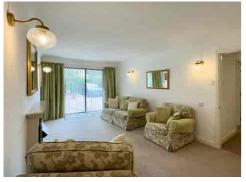

As you enter, you'll be greeted by an inviting ENTRANCE HALL with built-in storage, providing practicality and space optimisation. The FRONT-FACING LOUNGE/DINING AREA is bathed in natural light, thanks to its sunny WEST-FACING ASPECT, creating a warm and welcoming atmosphere.