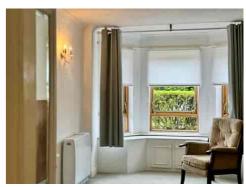

As you enter, you'll be greeted by an inviting ENTRANCE HALL with built-in storage, providing practicality and space optimisation. The FRONT-FACING LOUNGE/DINING AREA is bathed in natural light, thanks to its sunny WEST-FACING ASPECT, creating a warm and welcoming atmosphere.