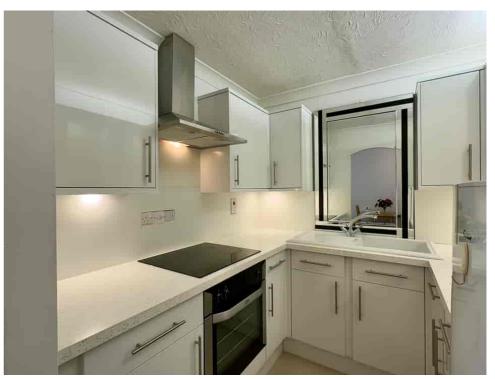

Adjacent to the living space, you'll find a MODERN KITCHEN equipped with all the essentials. The apartment boasts TWO COMFORTABLE BEDROOMS and SHOWER ROOM.

This apartment has been thoughtfully maintained, featuring neutral decor throughout and benefiting from the recent installation of NEW ELECTRIC STORAGE HEATERS, enhancing comfort and energy efficiency.