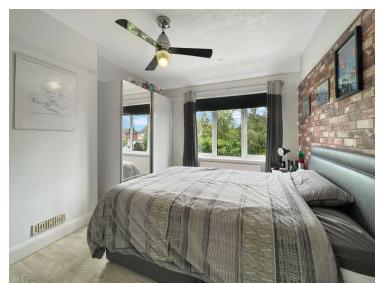

#### Bedroom One

12' 2" x 9' 3" (3.71m x 2.82m)

#### **Bedroom Two**

11'11" x 9' 9" (3.63m x 2.97m)

#### **Bedroom Three**

8' 5" x 7' 4" (2.57m x 2.24m)