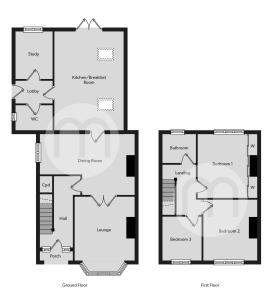

xcellent sized accommodation arranged over three generous reception rooms, presenting an ideal purchase for a buyer seeking a spacious family home in an excellent location.





### Property Details.

#### **Entrance Hall**

#### Lounge



13' 4" x 11' 11" (4.06m x 3.63m)

#### **Dining Room**



17' 6" x 12' 0" (5.33m x 3.66m)

#### Kitchen/Diner



17' 5" x 10' 6" (5.31m x 3.20m)

#### **Inner Lobby**

#### **Ground Floor WC**

#### Study



7' 5" x 6' 8" (2.26m x 2.03m)

First Floor Landing

## Property Details.

#### Bedroom One



12' 2" x 9' 3" (3.71m x 2.82m)

#### **Bedroom Two**



11'11" x 9' 9" (3.63m x 2.97m)

#### **Bedroom Three**

8' 5" x 7' 4" (2.57m x 2.24m)

#### **Refitted Family Bathroom**



Rear Garden





Frontage & Driveway

### Property Details.

#### Floorplans



#### Location



We have not carried out a structural survey and the services, appliances and specific fittings have not been tested. All photographs, measurements, floor plans and distances referred to are given as a guide only and should not be relied upon for the purchase of carpets or any other fixtures or fittings. Gardens, roof terraces, balconies and communal gardens as well as tenure and lease details cannot have their accuracy guaranteed for intending purchasers. Lease details, service ground rent (where applicable) are given as a guide only and should be checked and confirmed by your solicitor prior to exchange of contracts.