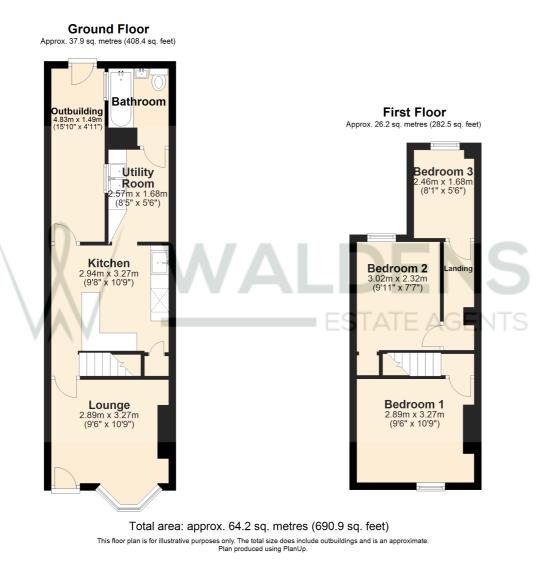

## £248,000

'Spring Cottages' This delightful two bedroomed Victorian cottage dates back to 1880's and offers a wealth of charm and character with the benefit of subtle, modern convenience.

- Character 3 Bedroom End Of Terrace Property
- Modern Kitchen/ Breakfast Room
- Formal Lounge
- Refitted Downstairs Bathroom
- Utility Area
- Lean To/Storm Porch
- Double Glazed
- Gas Central Heating
- Centrally Located To Take Advantage Of Local

## Amenities

- Council Tax Band B
- Energy Efficiency Rating D

Centrally located within Kempston to take advantage of the local amenities, local schools and bus services.

Waldens are delighted to be selected as the marketing agent to present this character filled and very charming three bedroom end of terrace property located on Duncombe Street in Kempston. Initially entering the property you are greeted with a formal lounge area with a bay window to the front aspect. Lounge leads into the open plan Kitchen/Breakfast room that has been tastefully upgraded by our client and offers ample base level storage space, built in under stair storage & space for a range cooker. Flowing on from the kitchen area is a convenient utility room with inset double sink unit and window to side aspect. Situated at the rear of the ground floor is the refitted modern bathroom suite. To the first floor there are 3 bedrooms.