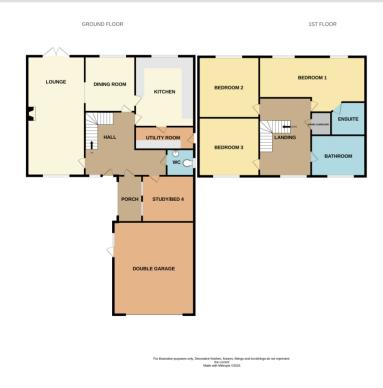

## **BASTON**

£500,000

\*\*\* VILLAGE LOCATION \*\*\* With field views to the front, this detached non-estate family home is situated on a generous plot with ample parking for several vehicles, and has the benefit of a good sized rear garden. Formerly four bedrooms, the current owners created a large main bedroom by combining two of the bedrooms making this a three bedroom home with en-suite. This could be converted back for those requiring four bedrooms. There are three reception rooms downstairs with Lounge, Dining Room and good sized study / bedroom four, which could equally be utilised an additional lounge / snug. Kitchen, separate utility room and ground floor WC complete the accommodation. EPC energy rating C, Council Tax Band E.