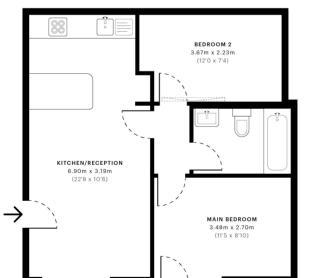

Gwynne Road Battersea Village, SW11 3GL

020 3002 9002 info@absoluteliving.co.uk

absolute living

Gwynne Road, SW11

gross internal area 45.30 sqm / 487.61 sqft

NT

by the second second second as a cordance with down and second s IPMS 38 RESIDENTIAL 45.68 sqm / 491.70 sqf IPMS 30 RESIDENTIAL 43.65 sqm / 469.84 sq