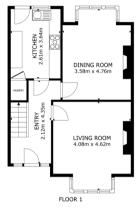

#### **Ground Floor**

### Floor Plan

GROSS INTERNAL AREA FLOOR 1 53.5 m<sup>2</sup> FLOOR 2 52.5 m<sup>2</sup> TOTAL: 106.0 m<sup>2</sup>

Matterport

### **Entry**

#### **Kitchen**

Tel: 01302 247754 Email: info@thepropertyhive.co.uk Web: www.thepropertyhive.co.uk

### Lounge

**Dining Room** 

**First Floor** 